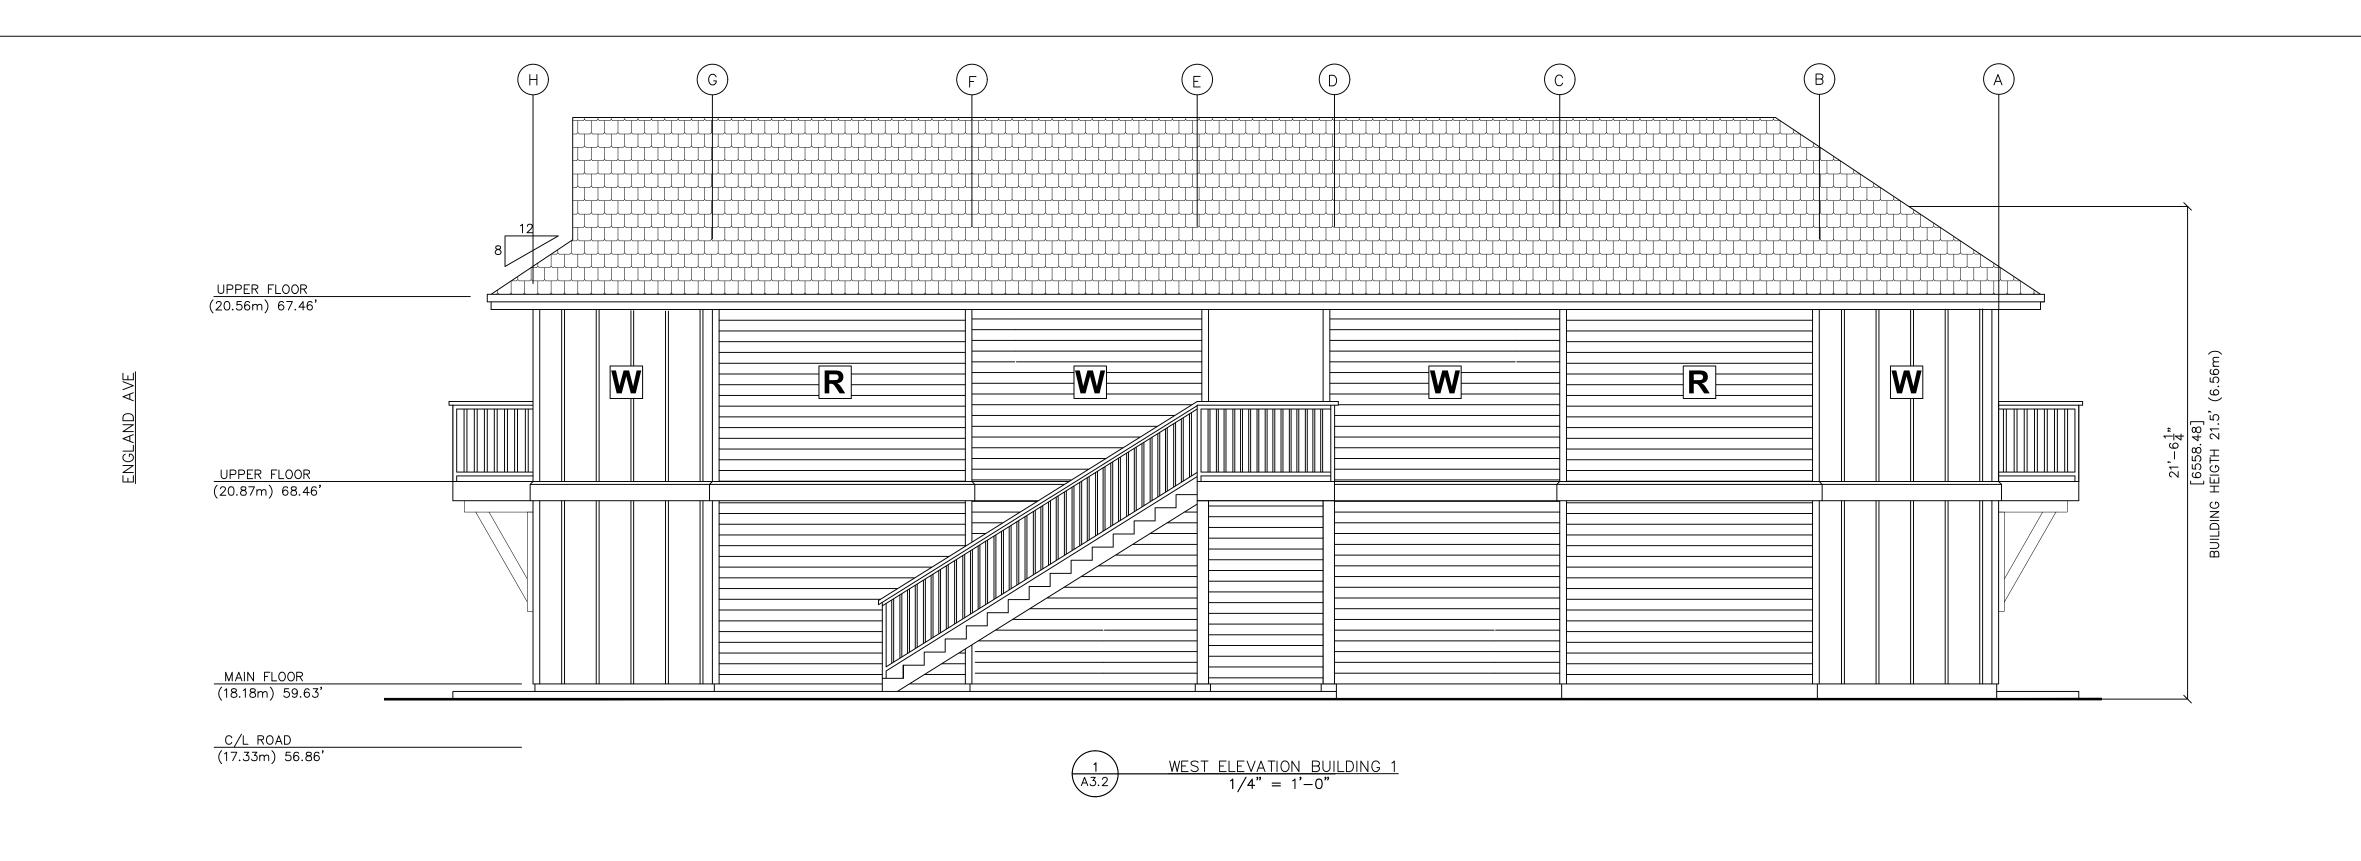

MATERIAL AND FINISHES SCHEDULE (SAME FOR ALL BUILDINGS)

- 1 BOARD AND BATTEN CEMENT BOARD (SMOOTH)
- 2 SHINGLE SIDING CEMENT BOARD (STRAIGHT EDGE CEDARMILL)
- 3 PLANK SIDING CEMENT BOARD (CEDARMILL)
- TRIM ON SIDING (WHITE), WINDOWS, DOORS AND FACADE COLOUR: ARCTIC WHITE
- 5 DUROID SHINGLE ROOFING COLOUR: CHARCOAL GREY
- 6 GUTTERS, RWL, FLASHING, BALCONY RAILING, EXTERIOR STAIRS. POSTS, LANDING AND SOFFIT COLOUR: BLACK METAL

ADDITIONAL COLOURS:

R TRADITIONAL RED

C HARRIS CREAM

**B** BOOTH BAY BLUE

WHITE

708-1201 WEST PENDER VANCOUVER, B.C. V6E2V2 TEL. (604) 736-3730

## PROPOSED APARTMENT 995 ENGLAND AVE COURTENAY, B.C.

SHEET TITLE:

## **ELEVATIONS** (PROPOSED) **BUILDING #2**

| CHECKED BY: | ATA      |
|-------------|----------|
| DRAWN BY:   | TDS      |
| START DATE: | 8/24/20  |
| SCALE:      | AS NOTED |
|             |          |