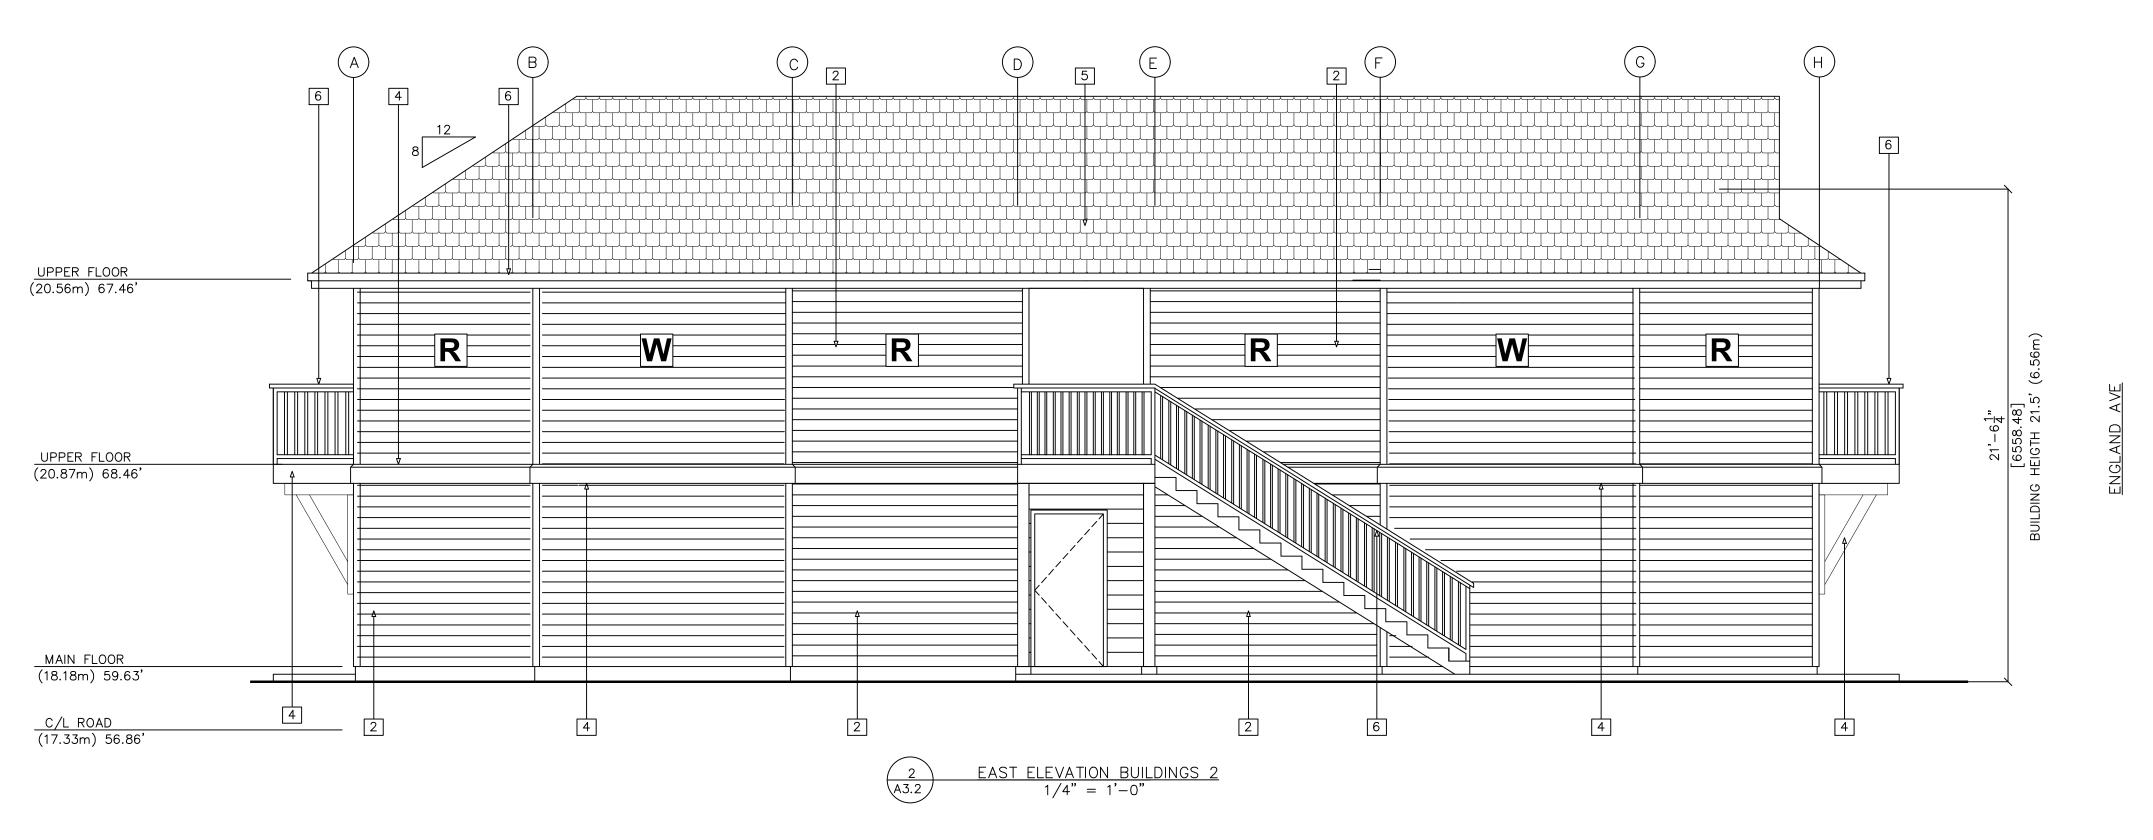

MATERIAL AND FINISHES SCHEDULE (SAME FOR ALL BUILDINGS)

- 1 BOARD AND BATTEN CEMENT BOARD (SMOOTH)
- 2 SHINGLE SIDING CEMENT BOARD (STRAIGHT EDGE CEDARMILL)
- 3 PLANK SIDING CEMENT BOARD (CEDARMILL)
- TRIM ON SIDING (WHITE), WINDOWS, DOORS AND FACADE COLOUR: ARCTIC WHITE
- 5 DUROID SHINGLE ROOFING COLOUR: CHARCOAL GREY
- 6 GUTTERS, RWL, FLASHING, BALCONY RAILING, EXTERIOR STAIRS. POSTS, LANDING AND SOFFIT COLOUR: BLACK METAL

ADDITIONAL COLOURS:

R TRADITIONAL RED

C HARRIS CREAM

**B** BOOTH BAY BLUE

WHITE

708-1201 WEST PENDER VANCOUVER, B.C. V6E2V2 TEL. (604) 736-3730

## PROPOSED APARTMENT 995 ENGLAND AVE COURTENAY, B.C.

SHEET TITLE:

## **ELEVATIONS** (PROPOSED) **BUILDING #2**

| CHECKED BY: | ATA      |
|-------------|----------|
| DRAWN BY:   | TDS      |
| START DATE: | 8/24/20  |
| SCALE:      | AS NOTED |
|             |          |