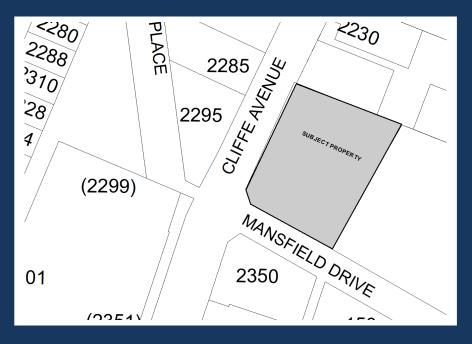

## CITY OF COURTENAY PROPOSED ZONING AMENDMENT BYLAW NO.3108 2270 CLIFFE AVE.

Application Date: **AUGUST 4, 2023** Application Numbers: **RZ000077** Applicant Information:

Attn: Martin Jirout

2270 Cliffe Ave Courtenay, BC, V9N 2L4 Tel: 778-945-1811 Email: martin@skyparkcourtenay.ca

This property is presently designated in the Official Community Plan as:

## **URBAN CORRIDOR**

The property is presently zoned as: *COMMERCIAL TWO ZONE (C-2)* 

An application has been made to allow a text amendment to the Commercial Two Zone (C-2) to rezone the property to a Comprehensive Development Zone (CD-40) to allow for a 6 storey mixed use building.