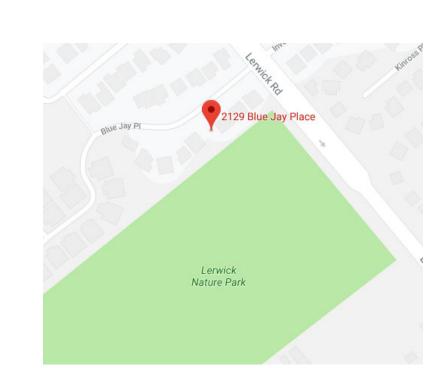

PROJECT ID PROJECT NAME LEGAL DESCRIPTION

ZONE

2019-043 GILROY RESIDENCE 2129 BLUE JAY PLACE, COURTENAY, B,C LEGAL DESCRIPTION

000-000-000

R-1

Site Plan

A0.1

ISSUE FOR PERMIT, NOT FOR CONSTRUCTION

THESE DRAWINGS ARE EXCLUSIVE PROPERTY OF DRAFTHUB AND CANNOT BE USED OR REPRODUCED WITHOUT EXPRESS WRITTEN CONSENT.

ALL DRAWINGS MUST BE REVIEWED AND APPROVED BY CUSTOMER AND/OR CONTRACTOR PRIOR TO COMMENCEMENT OF CONSTRUCTION. ERRORS AND OMISSIONS MUST BE REPORTED IN WRITING TO DRAFTHUB AND THE QUALIFIED PROFESSIONAL BEARING THE SEAL PRIOR TO COMMENCEMENT OF CONSTRUCTION.