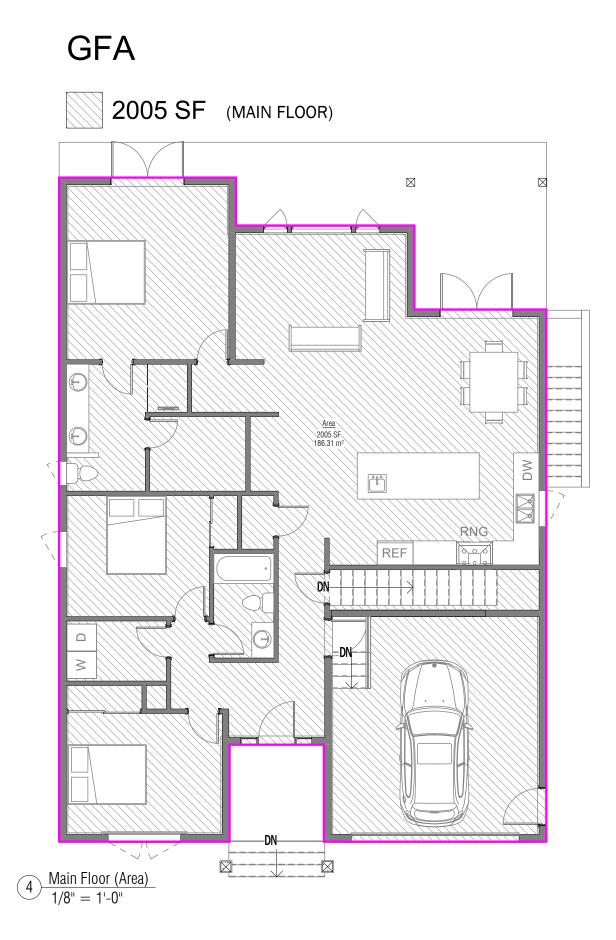

## GFA

1638 SF(EXCLUDED - BELOW GRADE)

\*ALL AREAS TAKEN TO OUTERMOST FACE OF EXTERIOR WALLS

Main Floor

**^ ^ ^** 

THESE DRAWINGS ARE EXCLUSIVE PROPERTY OF DRAFTHUB AND CANNOT BE USED OR REPRODUCED WITHOUT EXPRESS WRITTEN CONSENT.

ALL DRAWINGS MUST BE REVIEWED AND APPROVED BY CUSTOMER AND/OR CONTRACTOR PRIOR TO COMMENCEMENT OF CONSTRUCTION. ERRORS AND OMISSIONS MUST BE REPORTED IN WRITING TO DRAFTHUB AND THE QUALIFIED PROFESSIONAL BEARING THE SEAL PRIOR TO COMMENCEMENT OF CONSTRUCTION.