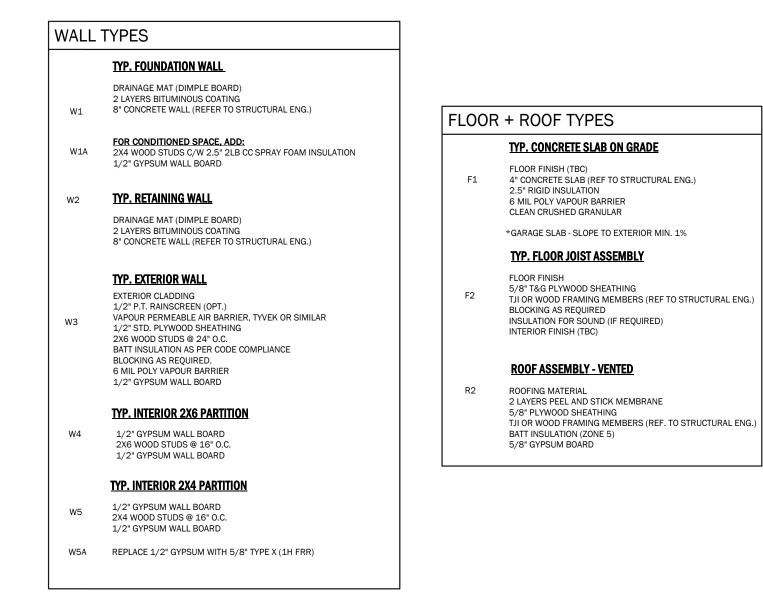

## SYMBOL LEGEND

WALL TYPE FLOOR TYPE **ROOF TYPE** DOOR TAG WINDOW TAG 20 R @ 7 1/2" STAIR TAG (RISER COUNT + TYP. RISE) Room ID ROOM DESCRIPTION + AREA (APPROX.)

LEVEL TAG (ELEVATION)

(GEODETIC OR RELATIVE) REVISION TAG (DENOTES NO.)

SPOT ELEVATION

INT. ELEVATION REFERENCE TAG

EXT. ELEVATION REFERENCE TAG

SECTION REFERENCE TAG

ABOVE FINISHED FLOOR CENTERLINE CARPET DEMOLITION FINISHED FACE **FURNITURE** GROUT NOT IN CONTRACT NOT TO SCALE OWNER FURNISHED/OWNER INSTALLED PLASTIC LAMINATE PORCELAIN FLOOR TILE PORCELAIN TILE BASE TYPICAL UNLESS NOTED OTHERWISE **WOOD CEILING** 