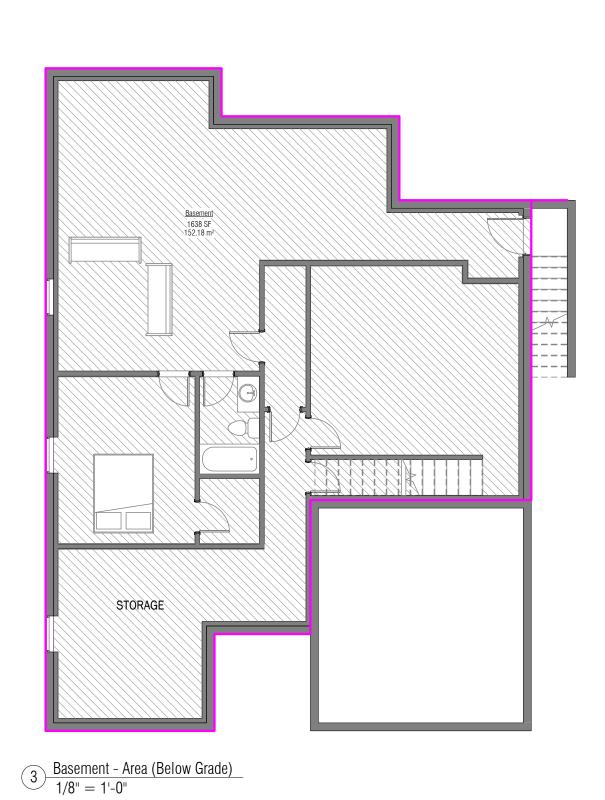

## GFA

1638 SF(EXCLUDED - BELOW GRADE)

\*ALL AREAS TAKEN TO OUTERMOST FACE OF EXTERIOR WALLS

THIS IS A PART 9 BUILDING OF RESIDENTIAL 'C' OCCUPANCY

DO NOT SCALE DRAWINGS

Gilroy Residence

Single Family Dwelling

As indicated

Fdn/Basement Plan

THESE DRAWINGS ARE EXCLUSIVE PROPERTY OF DRAFTHUB AND CANNOT BE USED OR REPRODUCED WITHOUT EXPRESS WRITTEN CONSENT.