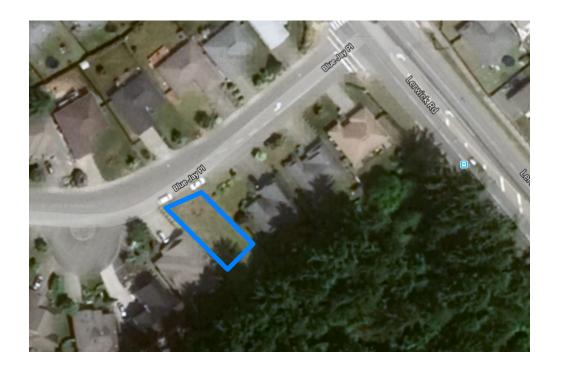

PROJECT ID PROJECT NAME LEGAL DESCRIPTION

ZONE

2019-043 GILROY RESIDENCE 2129 BLUE JAY PLACE, COURTENAY, B,C LEGAL DESCRIPTION

000-000-000

R-1

Site Plan

A0.1

ISSUE FOR PERMIT, NOT FOR CONSTRUCTION

THESE DRAWINGS ARE EXCLUSIVE PROPERTY OF DRAFTHUB AND CANNOT BE USED OR REPRODUCED WITHOUT EXPRESS WRITTEN CONSENT.

ALL DRAWINGS MUST BE REVIEWED AND APPROVED BY CUSTOMER AND/OR CONTRACTOR PRIOR TO COMMENCEMENT OF CONSTRUCTION. ERRORS AND OMISSIONS MUST BE REPORTED IN WRITING TO DRAFTHUB AND THE QUALIFIED PROFESSIONAL BEARING THE SEAL PRIOR TO COMMENCEMENT OF CONSTRUCTION.