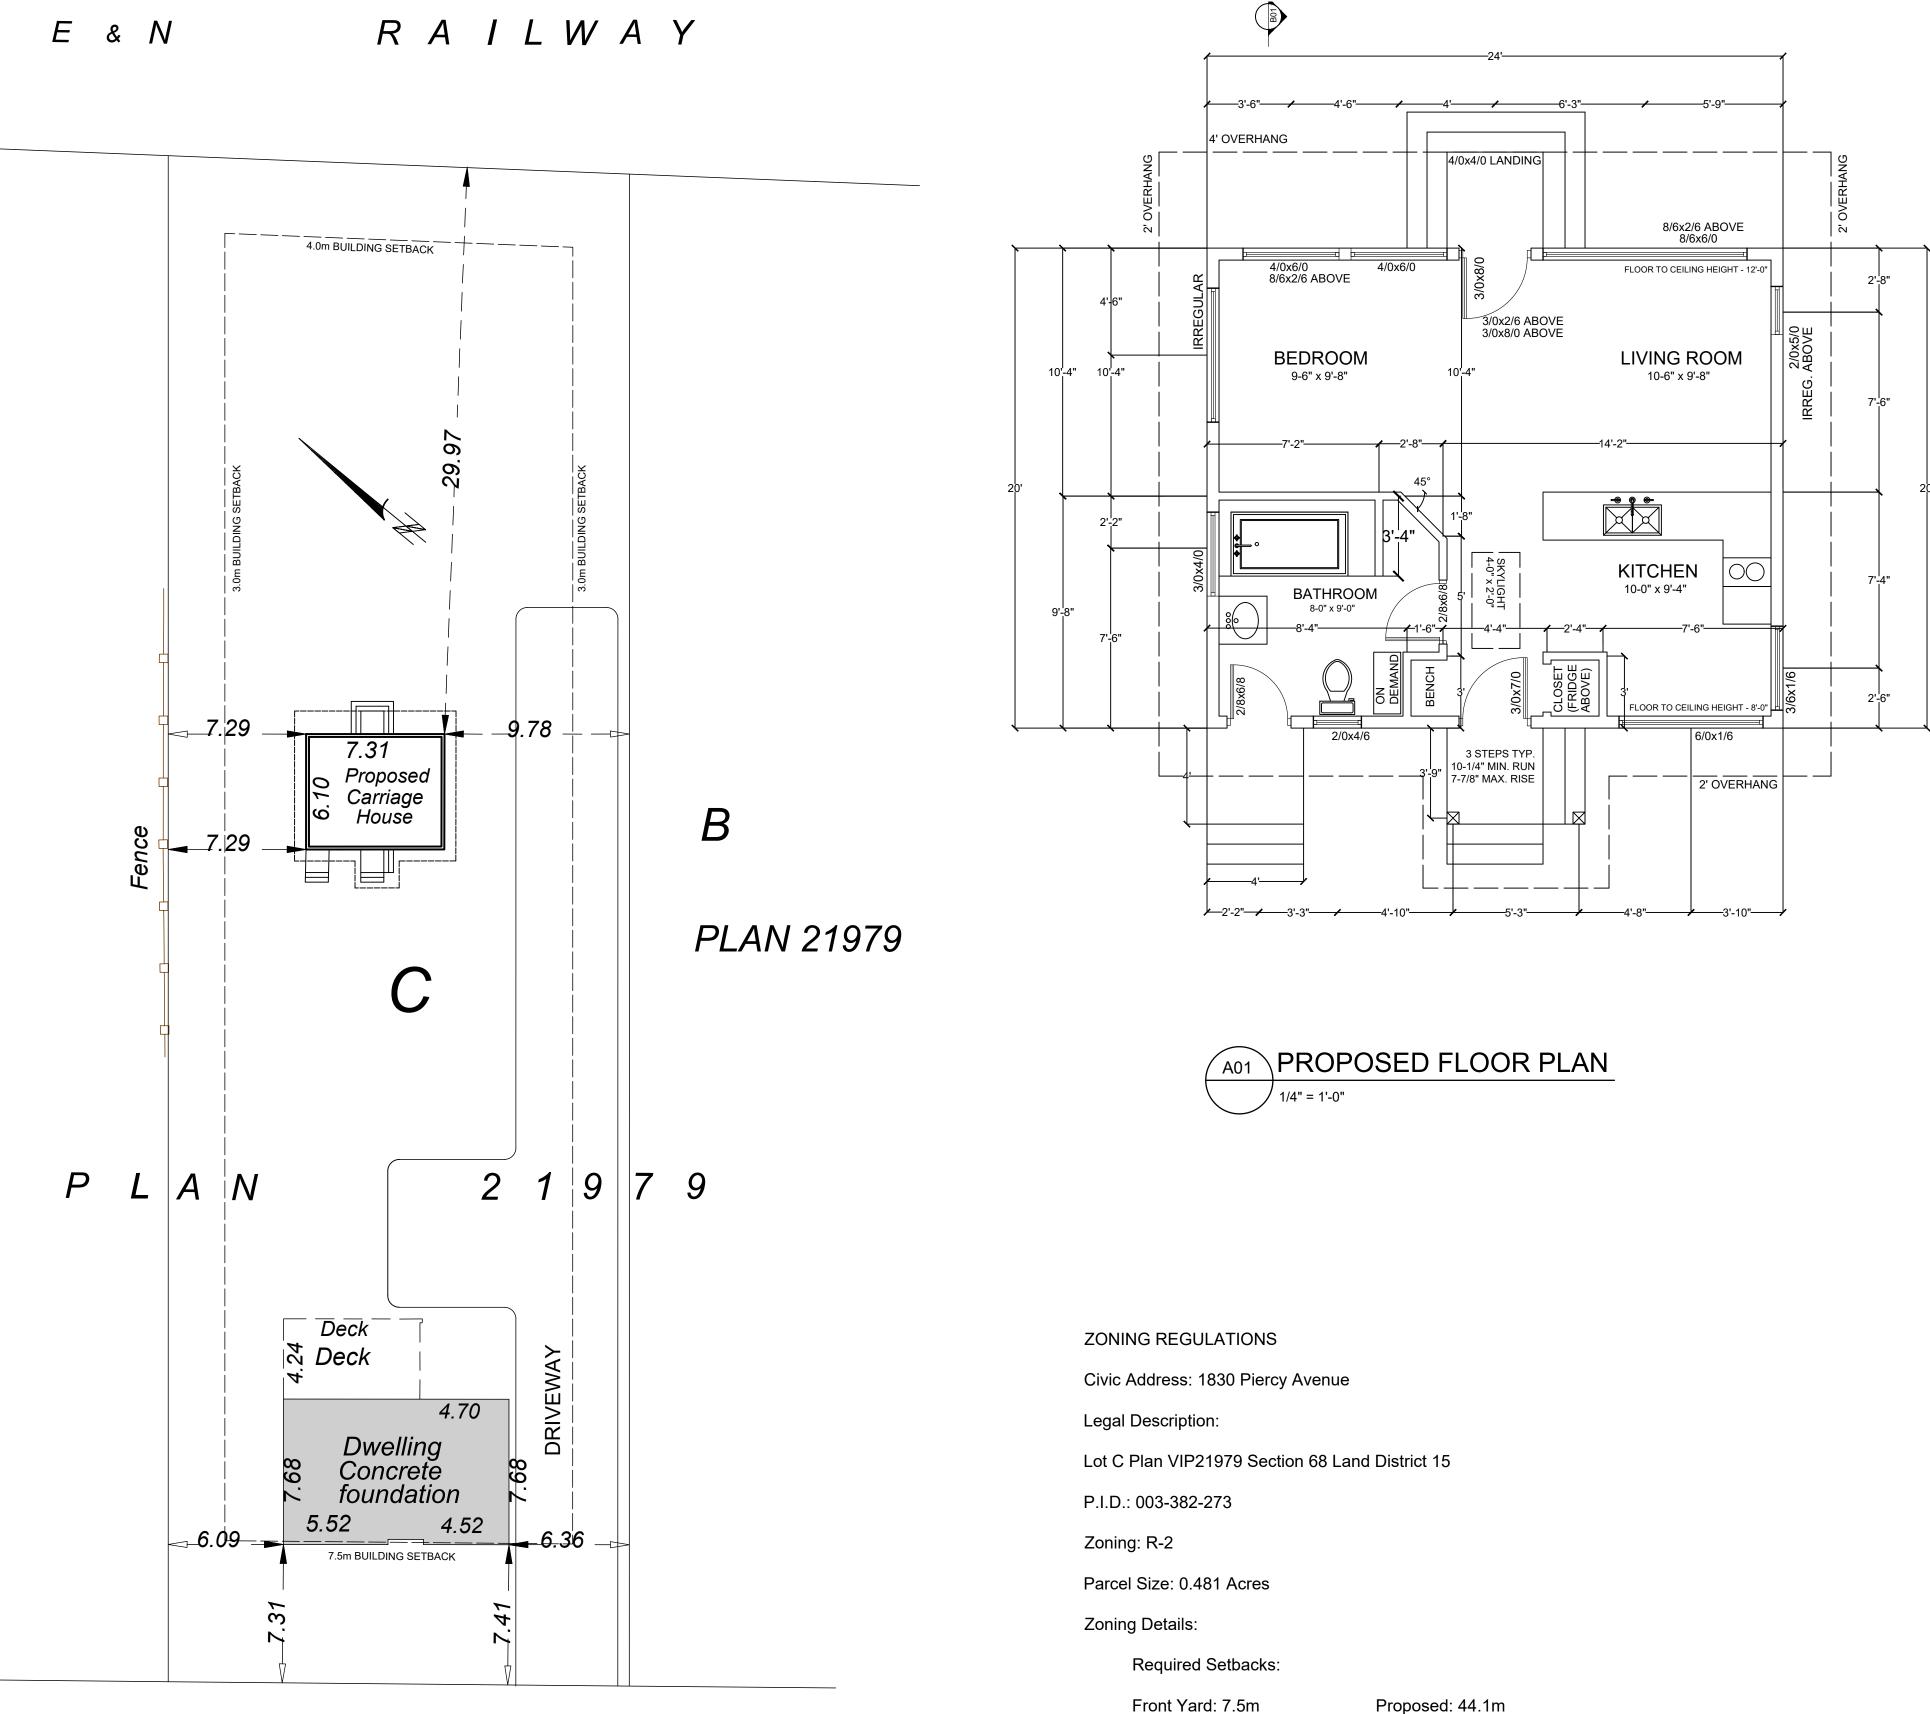

PIERCY AVE.

Proposed: 29.97m

Proposed: 7.29m

Proposed: 9.78m

Proposed: 10%

Proposed: 4.83m

| Front Yard: 7.5m |  |
|------------------|--|
| Rear Yard: 4.0m  |  |
| Side Yard: 3.0m  |  |
| Side Yard: 3.0m  |  |
|                  |  |

| Lot Coverage: 40%    |  |  |  |  |
|----------------------|--|--|--|--|
| Maximum Height: 6.5m |  |  |  |  |

### Floor Area:

Existing Dwelling: 1847 ft<sup>2</sup> Proposed Carriage House: 437 ft<sup>2</sup>

Total Permitted Carriage House Area: 739 ft<sup>2</sup>

Scale: AS NOTED

Zone: R-2

SITE PLAN

TOTAL EFFECTIVE RSI VALUE

|     | WINDOW SCHEDULE |             |                |       |                     |                        |             |       |              |
|-----|-----------------|-------------|----------------|-------|---------------------|------------------------|-------------|-------|--------------|
| ID  | FLOOR           | ROOM NAME   | TYPE           | WIDTH | HEIGHT              | HEAD HEIGHT            | SILL HEIGHT | TRIM  | NOTES        |
| W1  | MAIN            | BATHROOM    | SINGLE HUNG    | 2'-0" | 4'-6"               | 6'-8"                  | 2'-6"       | BLACK |              |
| W2  | MAIN            | EATING NOOK | FIXED          | 6'-0" | 1'-6"               | 5'-0"                  | 3'-6"       | BLACK |              |
| W3  | MAIN            | EATING NOOK | FIXED          | 3'-6" | 1'-6"               | 5'-0"                  | 3'-6"       | BLACK |              |
| W4  | MAIN            | LIVING ROOM | FIXED          | 2'-0" | L - 1'-9" R - 2'-2" | L - 10'-3" R - 10'-8"  | 8'-6"       | BLACK | 2.4:12 SLOPE |
| W5  | MAIN            | LIVING ROOM | FIXED          | 2'-0" | 5'-0"               | 8'-0"                  | 3'-0"       | BLACK |              |
| W6  | MAIN            | LIVING ROOM | SINGLE SLIDING | 8'-6" | 2'-6"               | 11'-0"                 | 8'-6"       | BLACK | QUANTITY: 2  |
| W7  | MAIN            | LIVING ROOM | FIXED          | 8'-6" | 6'-0"               | 8'-0"                  | 2'-0"       | BLACK |              |
| W8  | MAIN            | LIVING ROOM | AWNING         | 3'-0" | 2'-6"               | 11'-0"                 | 8'-6"       | BLACK |              |
| W9  | MAIN            | LIVING ROOM | AWNING         | 4'-0" | 6'-0"               | 8'-0"                  | 2'-0"       | BLACK |              |
| W10 | MAIN            | BEDROOM     | FIXED          | 5'-6" | L- 2'-2" R - 1'-0"  | L - 10'-8" R - 9' - 6" | 8'-6"       | BLACK | 2.4:12 SLOPE |
| W11 | MAIN            | BATHROOM    | FIXED          | 3'-6" | 4'-0"               | 6'-8"                  | 2'-8"       | BLACK |              |