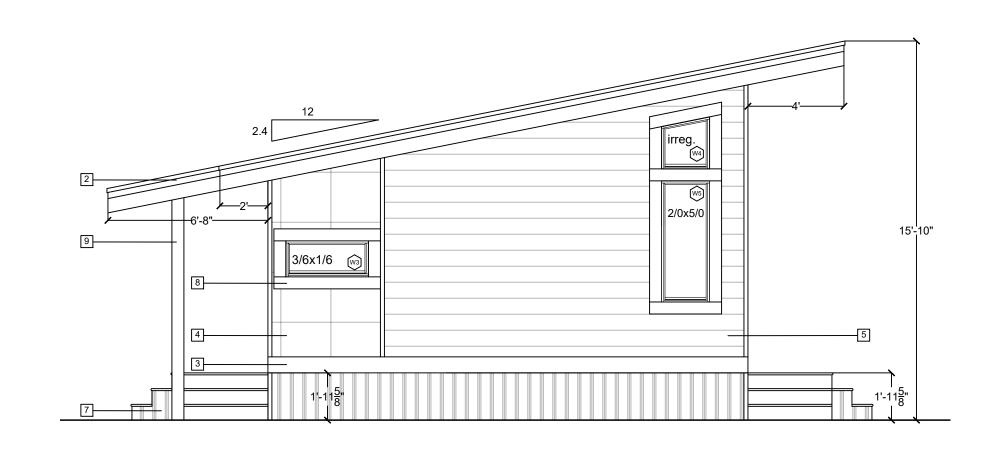

### LEGEND

- 1 LOW SLOPE ASPHALT ROOFING
- 2 10" DOUBLE REVEAL COMB FACE FASCIA
- 3 8" COMB FACE BELLY BAND
- 4 HARDIE PANELS
- 5 8" HARDIE PLANK
- 6 VERTICAL WOOD SIDING
- 7 GALVANUME SKIRTING
- 8 6" COMB FACE TRIM (TYP.)
- 9 6"x6" FIR POSTS
- 10 PLYWOOD SOFFIT

TOTAL EFFECTIVE RSI VALUE

|     | WINDOW SCHEDULE |             |                |       |                     |                        |             |       |              |
|-----|-----------------|-------------|----------------|-------|---------------------|------------------------|-------------|-------|--------------|
| ID  | FLOOR           | ROOM NAME   | TYPE           | WIDTH | HEIGHT              | HEAD HEIGHT            | SILL HEIGHT | TRIM  | NOTES        |
| W1  | MAIN            | BATHROOM    | SINGLE HUNG    | 2'-0" | 4'-6"               | 6'-8"                  | 2'-6"       | BLACK |              |
| W2  | MAIN            | EATING NOOK | FIXED          | 6'-0" | 1'-6"               | 5'-0"                  | 3'-6"       | BLACK |              |
| W3  | MAIN            | EATING NOOK | FIXED          | 3'-6" | 1'-6"               | 5'-0"                  | 3'-6"       | BLACK |              |
| W4  | MAIN            | LIVING ROOM | FIXED          | 2'-0" | L - 1'-9" R - 2'-2" | L - 10'-3" R - 10'-8"  | 8'-6"       | BLACK | 2.4:12 SLOPE |
| W5  | MAIN            | LIVING ROOM | FIXED          | 2'-0" | 5'-0"               | 8'-0"                  | 3'-0"       | BLACK |              |
| W6  | MAIN            | LIVING ROOM | SINGLE SLIDING | 8'-6" | 2'-6"               | 11'-0"                 | 8'-6"       | BLACK | QUANTITY: 2  |
| W7  | MAIN            | LIVING ROOM | FIXED          | 8'-6" | 6'-0"               | 8'-0"                  | 2'-0"       | BLACK |              |
| W8  | MAIN            | LIVING ROOM | AWNING         | 3'-0" | 2'-6"               | 11'-0"                 | 8'-6"       | BLACK |              |
| W9  | MAIN            | LIVING ROOM | AWNING         | 4'-0" | 6'-0"               | 8'-0"                  | 2'-0"       | BLACK |              |
| W10 | MAIN            | BEDROOM     | FIXED          | 5'-6" | L- 2'-2" R - 1'-0"  | L - 10'-8" R - 9' - 6" | 8'-6"       | BLACK | 2.4:12 SLOPE |
| W11 | MAIN            | BATHROOM    | FIXED          | 3'-6" | 4'-0"               | 6'-8"                  | 2'-8"       | BLACK |              |

# A02 NORTH ELEVATION

/ 1/4" = 1'-0"

/ 3/8" = 1'-0"

GOODWIN AND ROXANNE BRYDGES IOUSE Т Б **ZIA** R Ω **1830** NEW C MARTIN 0 C

| REVISIONS |            |  |  |  |  |
|-----------|------------|--|--|--|--|
| SHEET     | DATE       |  |  |  |  |
| A02       | 02/16/2022 |  |  |  |  |
|           |            |  |  |  |  |
|           |            |  |  |  |  |
|           |            |  |  |  |  |