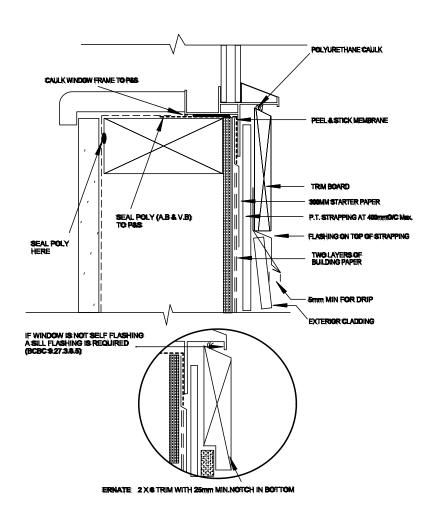

### LEGEND

- 1 LOW SLOPE ASPHALT ROOFING
- 2 10" DOUBLE REVEAL COMB FACE FASCIA
- 3 8" COMB FACE BELLY BAND
- 4 HARDIE PANELS
- 5 8" HARDIE PLANK
- 6 VERTICAL WOOD SIDING
- 7 GALVANUME SKIRTING
- 8 6" COMB FACE TRIM (TYP.)
- 9 6"x6" FIR POSTS
- 10 PLYWOOD SOFFIT