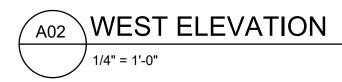

### LEGEND

- 1 LOW SLOPE ASPHALT ROOFING
- 2 10" DOUBLE REVEAL COMB FACE FASCIA
- 3 8" COMB FACE BELLY BAND
- 4 HARDIE PANELS
- 5 8" HARDIE PLANK
- 6 VERTICAL WOOD SIDING
- 7 GALVANUME SKIRTING
- 8 6" COMB FACE TRIM (TYP.)
- 9 6"x6" FIR POSTS
- 10 PLYWOOD SOFFIT