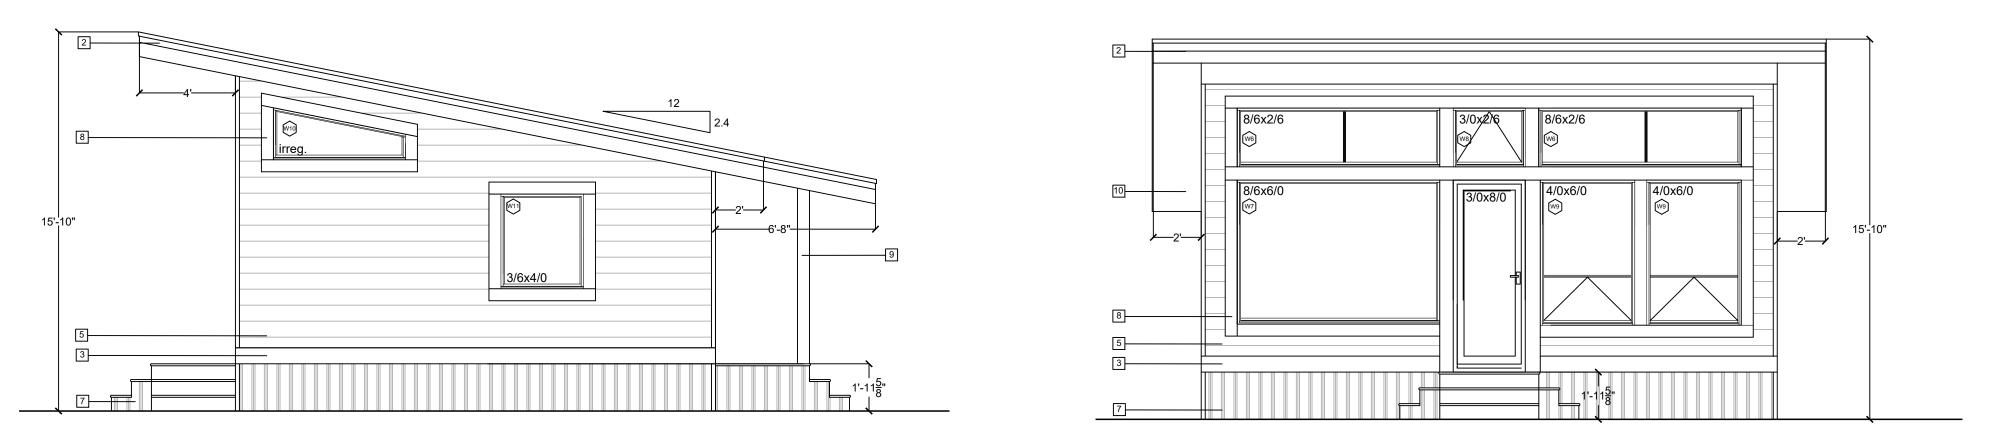

### LEGEND

- 1 LOW SLOPE ASPHALT ROOFING
- 2 10" DOUBLE REVEAL COMB FACE FASCIA
- 3 8" COMB FACE BELLY BAND
- 4 HARDIE PANELS
- 5 8" HARDIE PLANK
- 6 VERTICAL WOOD SIDING
- 7 GALVANUME SKIRTING
- 8 6" COMB FACE TRIM (TYP.)
- 9 6"x6" FIR POSTS
- 10 PLYWOOD SOFFIT

# A02 NORTH ELEVATION

/ 1/4" = 1'-0"

/ 3/8" = 1'-0"

GOODWIN AND ROXANNE BRYDGES IOUSE Т Б **ZIA** R Ω **1830** NEW C MARTIN 0 C

| REVISIONS |            |  |  |  |  |
|-----------|------------|--|--|--|--|
| SHEET     | DATE       |  |  |  |  |
| A02       | 02/16/2022 |  |  |  |  |
|           |            |  |  |  |  |
|           |            |  |  |  |  |
|           |            |  |  |  |  |

Scale: AS NOTED

Zone: R-2

ELEVATIONS

A02