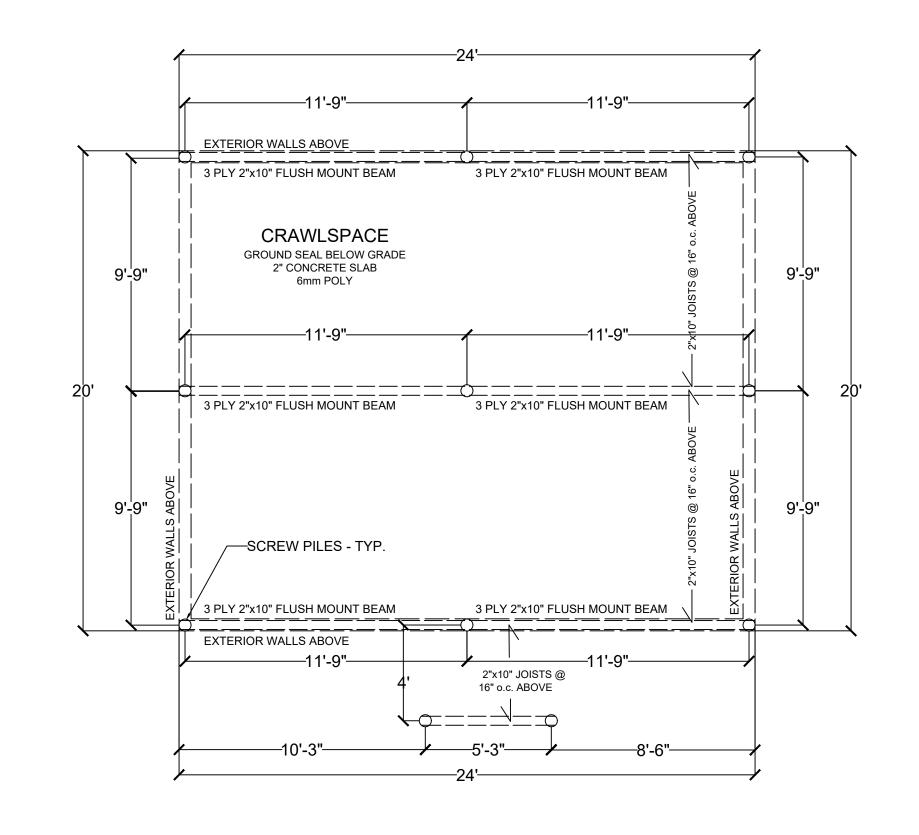

## **FOUNDATION/SCREW PILES PLAN**

/ 1/4" = 1'-0"

2. DESIGNER IS NOT RESPONSIBLE FOR ERRORS OR OMISSIONS ON PLANS 3. ALL STRUCTURAL ELEMENTS TO CONFORM TO THE SPAN TABLES OR

BELOW FROST DEPTH - TO BE CONFIRMED BY INSPECTOR

5. ALL INSULATION VALUES TO MEET CLIMATE ZONE 4 6. INTERCONNECTED IONIZATION SMOKE DETECTORS TO BE

10.HRV TO BE INSTALLED TO MEET VENTILATION REQUIREMENTS

13. ANY CHANGES DURING CONSTRUCTION TO BE APPROVED BY CITY OF

15. INTERIOR WALLS TO BE 2"x 4" STUDS WITH  $\frac{1}{2}$ " DRYWALL

 $\overline{\mathbf{n}}$ C  $\bigcirc$ 3  $\geq$  $\infty$ Ш Z

| REVISIONS  |  |  |  |  |  |
|------------|--|--|--|--|--|
| DATE       |  |  |  |  |  |
| 02/16/2022 |  |  |  |  |  |
|            |  |  |  |  |  |
|            |  |  |  |  |  |
|            |  |  |  |  |  |
|            |  |  |  |  |  |