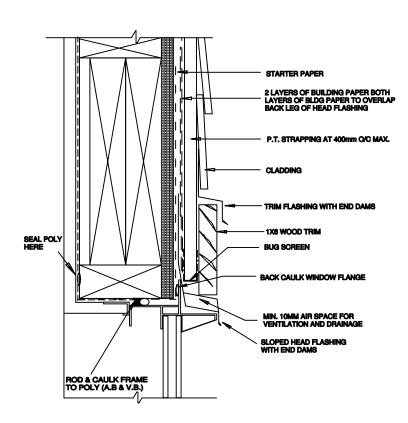

### LEGEND

- 1 LOW SLOPE ASPHALT ROOFING
- 2 10" DOUBLE REVEAL COMB FACE FASCIA
- 3 8" COMB FACE BELLY BAND
- 4 HARDIE PANELS
- 5 8" HARDIE PLANK
- 6 VERTICAL WOOD SIDING
- 7 GALVANUME SKIRTING
- 8 6" COMB FACE TRIM (TYP.)
- 9 6"x6" FIR POSTS
- 10 PLYWOOD SOFFIT