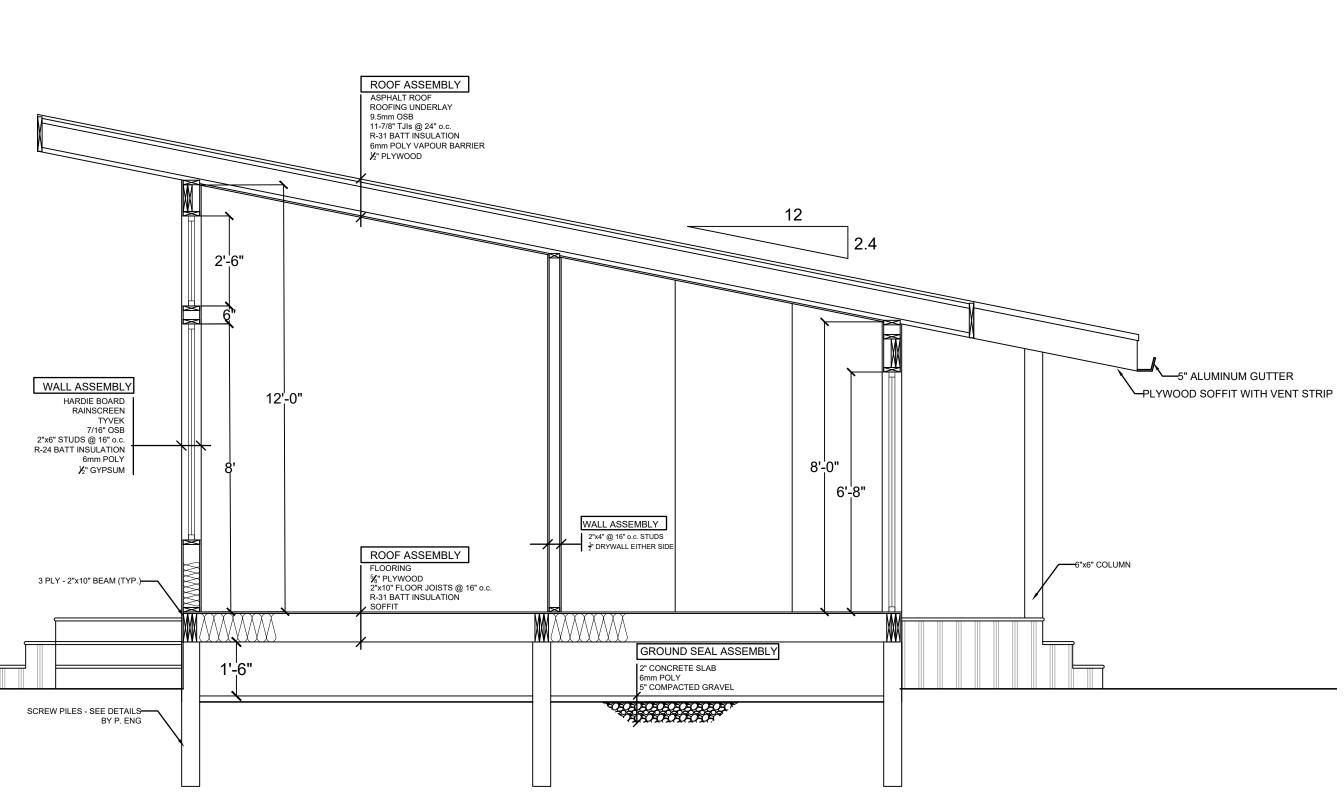

### LEGEND

- 1 LOW SLOPE ASPHALT ROOFING
- 2 10" DOUBLE REVEAL COMB FACE FASCIA
- 3 8" COMB FACE BELLY BAND
- 4 HARDIE PANELS
- 5 8" HARDIE PLANK
- 6 VERTICAL WOOD SIDING
- 7 GALVANUME SKIRTING
- 8 6" COMB FACE TRIM (TYP.)
- 9 6"x6" FIR POSTS
- 10 PLYWOOD SOFFIT

### ABOVE GRADE WALL ASSEMBLY - REQUIRED 2.97 RSI:

| R-24 BATT INSULATION IN 2" X 6" WOOD FRAMING @ 16"<br>EXTERIOR AIR FILM<br>HARDI BOARD<br>AIR CAVITY<br>SHEATHING<br>PLYWOOD | 2.55 (EFFECTIVE)<br>0.03<br>0.02<br>0.15<br>0.11<br>0.10 |
|------------------------------------------------------------------------------------------------------------------------------|----------------------------------------------------------|
| INTERIOR AIR FILM                                                                                                            | 0.12                                                     |
| TOTAL EFFECTIVE RSI VALUE                                                                                                    | 3.06 (2.97 REQ)                                          |

4.45 (EFFECTIVE)

4.74 (4.67 REQ)

4.45 (EFFECTIVE)

4.74 (4.67 REQ)

0.16

0.03

0.10

0.16

0.03 0.10

| CATHEDRAIL CEILING ASSEMBLY - REQUIRED 4.67 RSI:            |
|-------------------------------------------------------------|
| R-31 BATT INSULATION AND TJIS @ 24" OC<br>INTERIOR AIR FILM |

EXTERIOR AIR FILM PLYWOOD

TOTAL EFFECTIVE RSI VALUE

FLOOR ABOVE UNCONDITIONED SPACE - REQUIRED 4.67 RSI R-31 BATT INSULATION AND 2"x10" @ 16" INTERIOR AIR FILM

| EXTERIOR AIR FILM |  |
|-------------------|--|
| PLYWOOD           |  |
|                   |  |