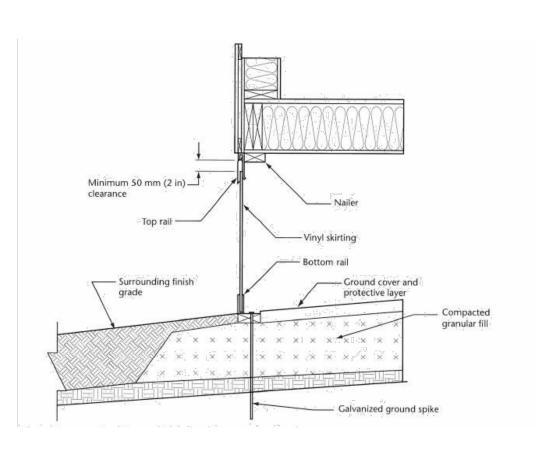

## **FOUNDATION/SCREW PILES PLAN**

/ 1/4" = 1'-0"

2. DESIGNER IS NOT RESPONSIBLE FOR ERRORS OR OMISSIONS ON PLANS 3. ALL STRUCTURAL ELEMENTS TO CONFORM TO THE SPAN TABLES OR

BELOW FROST DEPTH - TO BE CONFIRMED BY INSPECTOR