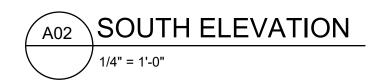

### ABOVE GRADE WALL ASSEMBLY - REQUIRED 2.97 RSI:

| R-24 BATT INSULATION IN 2" X 6" WOOD FRAMING @ 16"<br>EXTERIOR AIR FILM<br>HARDI BOARD<br>AIR CAVITY<br>SHEATHING<br>PLYWOOD | 2.55 (EFFECTIVE)<br>0.03<br>0.02<br>0.15<br>0.11<br>0.10 |
|------------------------------------------------------------------------------------------------------------------------------|----------------------------------------------------------|
| INTERIOR AIR FILM                                                                                                            | 0.12                                                     |
| TOTAL EFFECTIVE RSI VALUE                                                                                                    | 3.06 (2.97 REQ)                                          |

4.45 (EFFECTIVE)

4.74 (4.67 REQ)

4.45 (EFFECTIVE)

4.74 (4.67 REQ)

0.16

0.03

0.10

0.16

0.03 0.10

| CATHEDRAIL CEILING ASSEMBLY - REQUIRED 4.67 RSI:            |
|-------------------------------------------------------------|
| R-31 BATT INSULATION AND TJIS @ 24" OC<br>INTERIOR AIR FILM |

EXTERIOR AIR FILM PLYWOOD

TOTAL EFFECTIVE RSI VALUE

FLOOR ABOVE UNCONDITIONED SPACE - REQUIRED 4.67 RSI R-31 BATT INSULATION AND 2"x10" @ 16" INTERIOR AIR FILM

| EXTERIOR AIR FILM |  |
|-------------------|--|
| PLYWOOD           |  |
|                   |  |