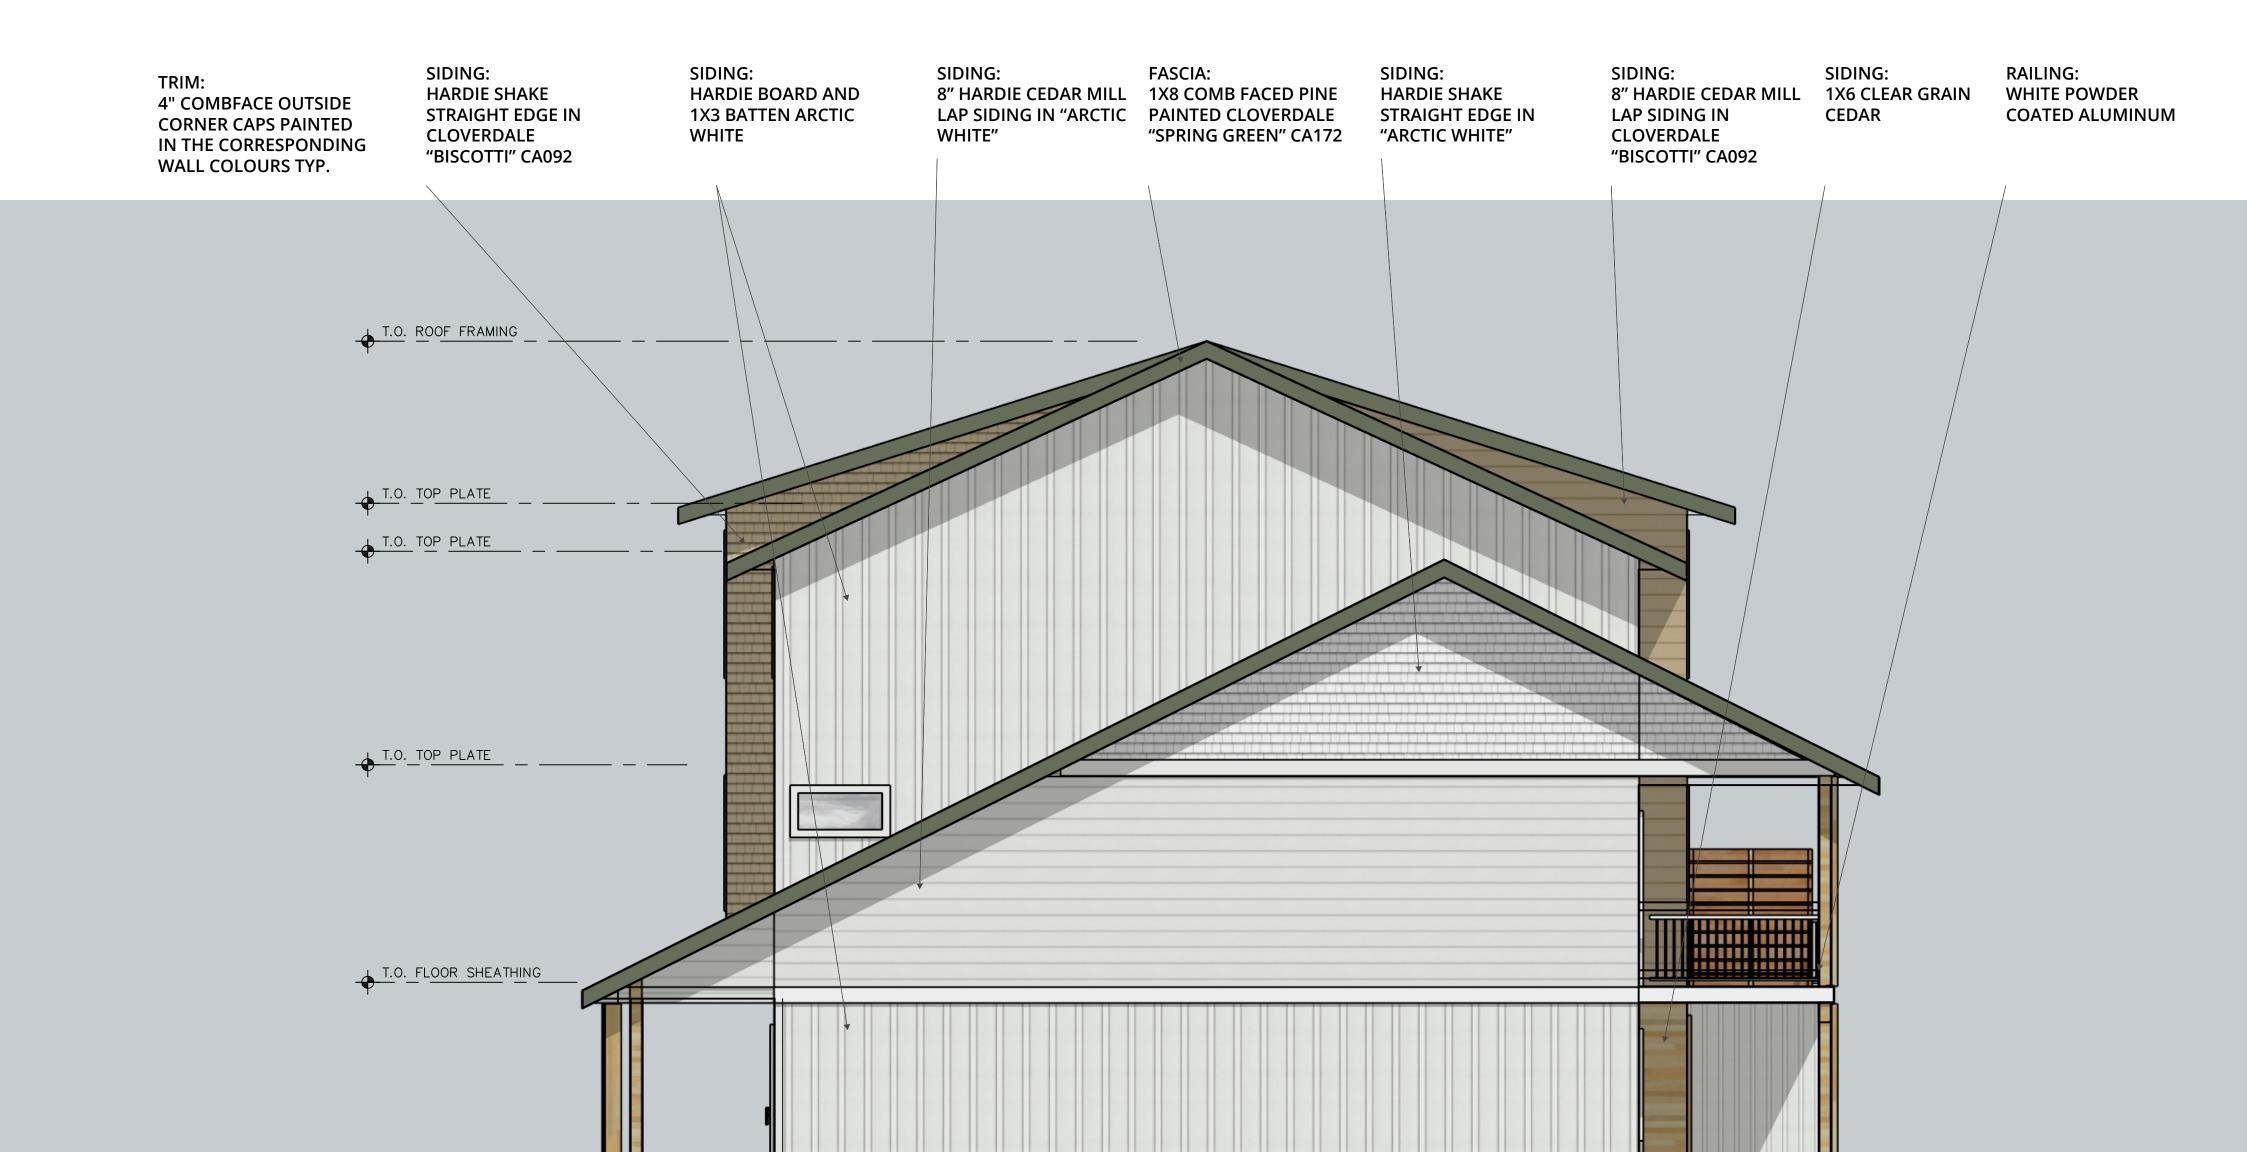

T.O. CONC. SLAB

SIDE ELEVATION

SCALE: 1/4"=1'-0"

|                             |                                                        |                                            |                                | NOTES:                                                                                                                                                                                                                                                                 | DRAWN BY:                                                                                     | REVISION  |
|-----------------------------|--------------------------------------------------------|--------------------------------------------|--------------------------------|------------------------------------------------------------------------------------------------------------------------------------------------------------------------------------------------------------------------------------------------------------------------|-----------------------------------------------------------------------------------------------|-----------|
| ***                         | CANDOR<br>DEVELOPMENTS INC.                            | PHASE 3 THE RIDGE,<br>COURTENAY, BC        |                                | 1. ALL MATERIALS AND CONSTRUCTION PROCEDURES SHALL<br>CONFORM TO THOSE OUT-LINED BY THE BRITISH COLUMBIA<br>BUILDING CODE. IN ADDITION, APPLY OR INSTALL ALL<br>MATERIALS AND EQUIPMENT STRICTLY ACCORDING TO THEIR<br>MANUFACTURER'S INSTRUCTIONS AND SPECIFICATIONS. | MEGAN TRUMBLE DESIGN                                                                          | 1         |
| (CAMBIUM)                   | Candor Developments Inc.                               | NO. REVISION                               | DATE                           | 2. THE CONTRACTOR SHALL REVIEW AND VERIFY ALL<br>DIMENSIONS, INFORMATION, AND SPECIFICATIONS SHOWN ON                                                                                                                                                                  |                                                                                               | DRAWING   |
| COURTENAY, BRITISH COLUMBIA | Unit 3 2440 Rosewall Cres,<br>Courtenay BC.<br>V9N 8R9 | 1 ISSUED FOR REVIEW<br>2 ISSUED FOR PERMIT | MARCH 15 2022<br>MARCH 23 2022 | THE DRAWINGS PRIOR TO COMMENCING CONSTRUCTION.<br>REPORT ERRORS, OMISSIONS, AND DISCREPANCIES TO THE<br>DESIGNER PRIOR TO COMMENCING ANY WORK.<br>3. DO NOT SCALE DRAWINGS. WRITTEN DIMENSIONS<br>SHALL TAKE PRECEDENCE.                                               | 2440 ROSEWALL CRESCENT UNIT 4A<br>COURTENAY, BC<br>V9N 8R9<br>250-218-8201   MEGTRU@GMAIL.COM | <b>A3</b> |