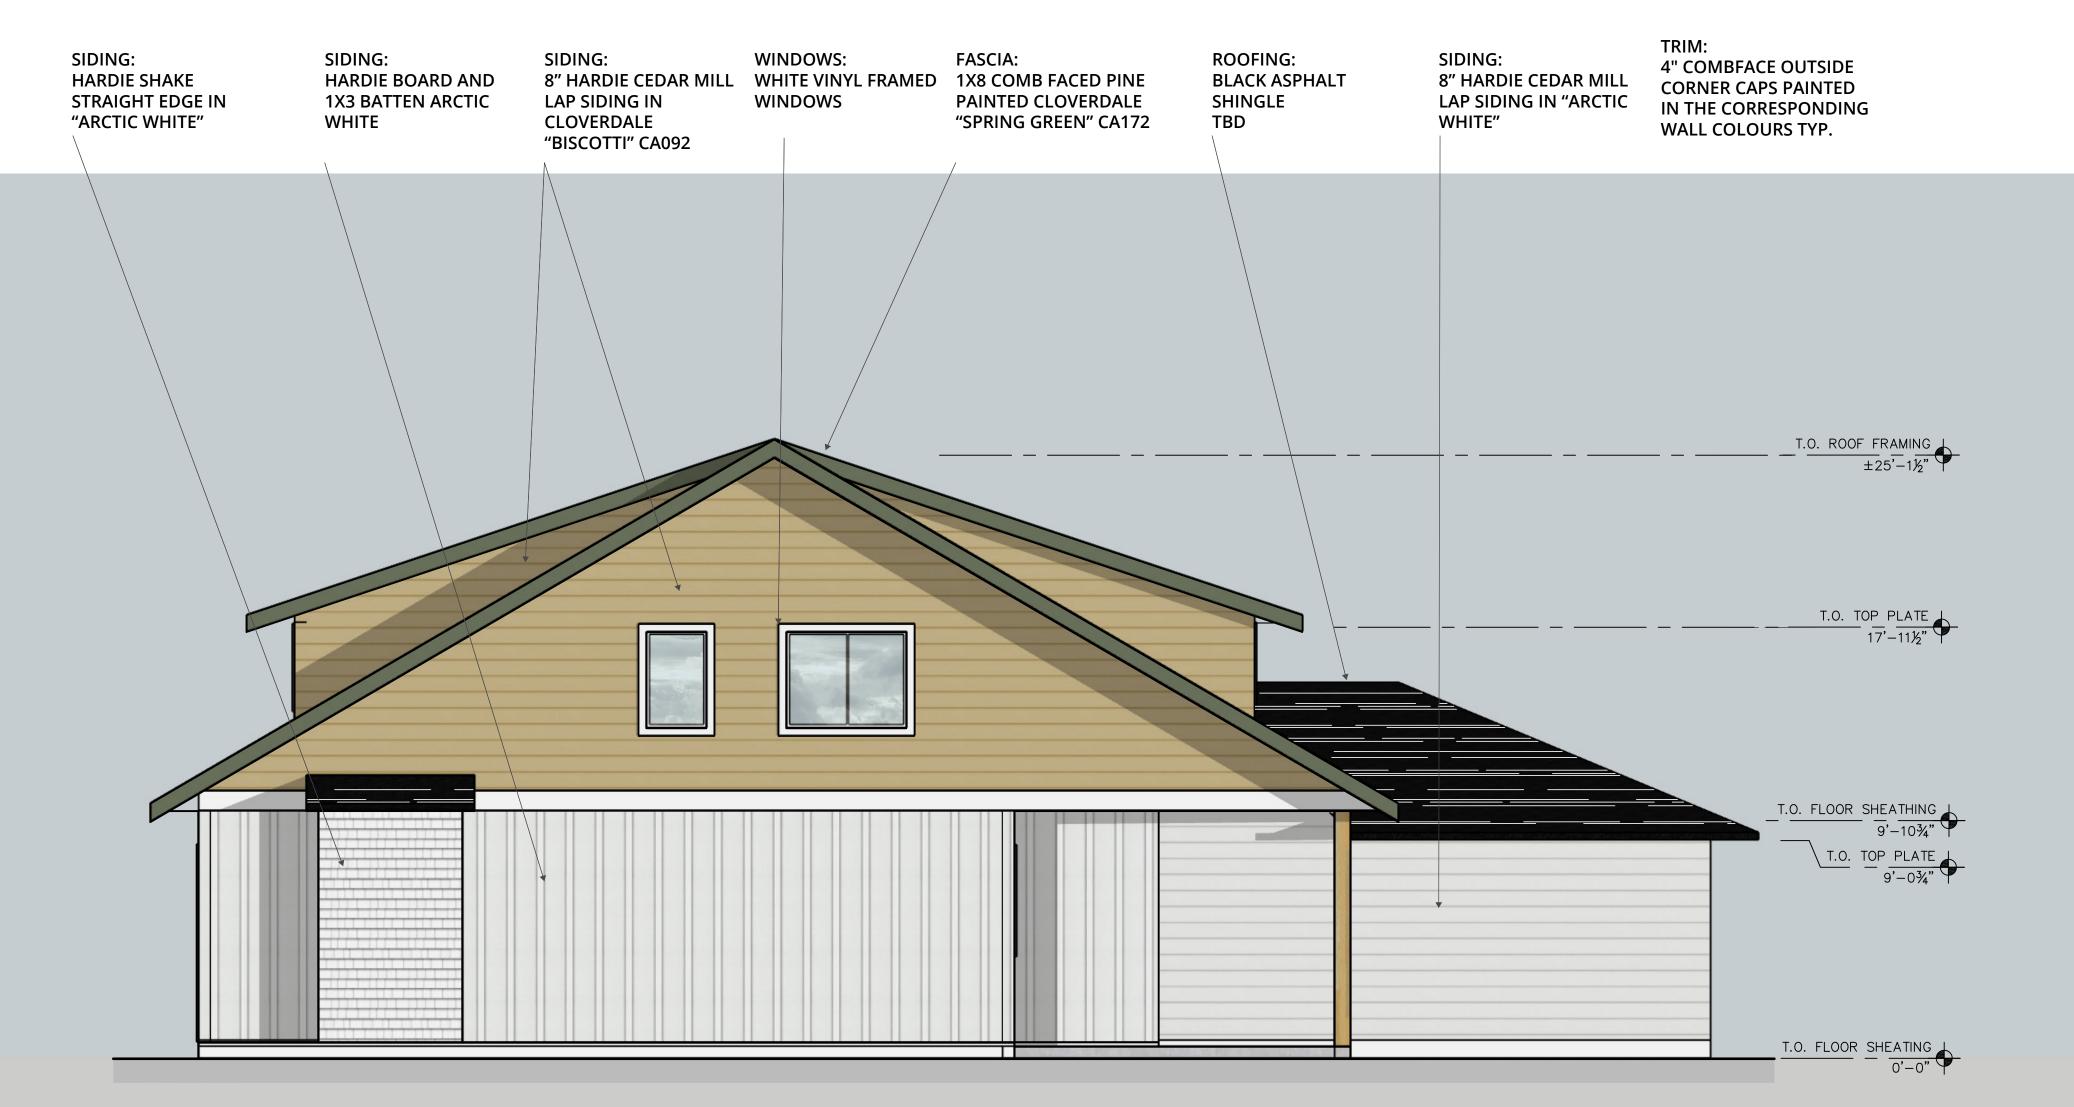

| TRIM:<br>4" COMBFACE OUTSIDE<br>CORNER CAPS PAINTED<br>IN THE CORRESPONDING<br>WALL COLOURS TYP. | SIDING:<br>HARDIE SHAKE<br>STRAIGHT EDGE IN<br>"ARCTIC WHITE" | WHITE VINYL FRAMED | SIDING:<br>8" HARDIE CEDAR MILL<br>LAP SIDING IN "ARCTIC<br>WHITE" | ROOFING:<br>BLACK ASPHALT<br>SHINGLE | SIDING:<br>8" HARDIE CEDAR MILL<br>LAP SIDING IN<br>CLOVERDALE<br>"BISCOTTI" CA092 | GARAGE DOOR:<br>WHITE FLUSH PANEL<br>GARAGE DOOR W/ 2<br>RECTANGULAR WINDOWS<br>ALONG THE TOP | ENTRY DOOR:<br>FIBREGLASS WOOD GRAIN<br>DOOR. GEL STAINED TO<br>MATCH EXTERIOR TIMBER<br>POSTS C/W WINDOW | WINDOW AND DOOR<br>FRAMES:<br>1X4 COMBFACE PINE<br>PAINTED ARCTIC WHITE    |
|--------------------------------------------------------------------------------------------------|---------------------------------------------------------------|--------------------|--------------------------------------------------------------------|--------------------------------------|------------------------------------------------------------------------------------|-----------------------------------------------------------------------------------------------|-----------------------------------------------------------------------------------------------------------|----------------------------------------------------------------------------|
|                                                                                                  |                                                               |                    |                                                                    |                                      |                                                                                    |                                                                                               | T.0                                                                                                       | . ROOF FRAMING<br>$\pm 25'-1\frac{1}{2}"$                                  |
|                                                                                                  |                                                               |                    |                                                                    |                                      |                                                                                    |                                                                                               |                                                                                                           | T.O. TOP PLATE<br>17'-11½"                                                 |
|                                                                                                  |                                                               |                    |                                                                    |                                      |                                                                                    |                                                                                               |                                                                                                           | FLOOR SHEATHING<br>9'-10¾"<br>T.O. TOP PLATE<br>9'-0¾"<br>9'-0¾"<br>9'-0¾" |

## RIGHT SIDE ELEVATION

|                             |                                                        |                                            |           | NOTES:                                                                                                                                                                                                                                                                 | DRAWN BY:                                                                                     | REVISION  |
|-----------------------------|--------------------------------------------------------|--------------------------------------------|-----------|------------------------------------------------------------------------------------------------------------------------------------------------------------------------------------------------------------------------------------------------------------------------|-----------------------------------------------------------------------------------------------|-----------|
| ***                         | CANDOR<br>DEVELOPMENTS INC.                            | PHASE 3 TH<br>COURTENAY, BC                | IE RIDGE, | 1. ALL MATERIALS AND CONSTRUCTION PROCEDURES SHALL<br>CONFORM TO THOSE OUT-LINED BY THE BRITISH COLUMBIA<br>BUILDING CODE. IN ADDITION, APPLY OR INSTALL ALL<br>MATERIALS AND EQUIPMENT STRICTLY ACCORDING TO THEIR<br>MANUFACTURER'S INSTRUCTIONS AND SPECIFICATIONS. | MEGAN TRUMBLE DESIGN                                                                          | 1         |
| (CAMBIUM)                   | Candor Developments Inc.                               | NO. REVISION                               | DATE      | 2. THE CONTRACTOR SHALL REVIEW AND VERIFY ALL<br>DIMENSIONS, INFORMATION, AND SPECIFICATIONS SHOWN ON                                                                                                                                                                  |                                                                                               | DRAWING   |
| COURTENAY, BRITISH COLUMBIA | Unit 3 2440 Rosewall Cres,<br>Courtenay BC.<br>V9N 8R9 | 1 ISSUED FOR REVIEW<br>2 ISSUED FOR PERMIT |           | THE DRAWINGS PRIOR TO COMMENCING CONSTRUCTION.<br>REPORT ERRORS, OMISSIONS, AND DISCREPANCIES TO THE<br>DESIGNER PRIOR TO COMMENCING ANY WORK.<br>3. DO NOT SCALE DRAWINGS. WRITTEN DIMENSIONS<br>SHALL TAKE PRECEDENCE.                                               | 2440 ROSEWALL CRESCENT UNIT 4A<br>COURTENAY, BC<br>V9N 8R9<br>250-218-8201   MEGTRU@GMAIL.COM | <b>A5</b> |