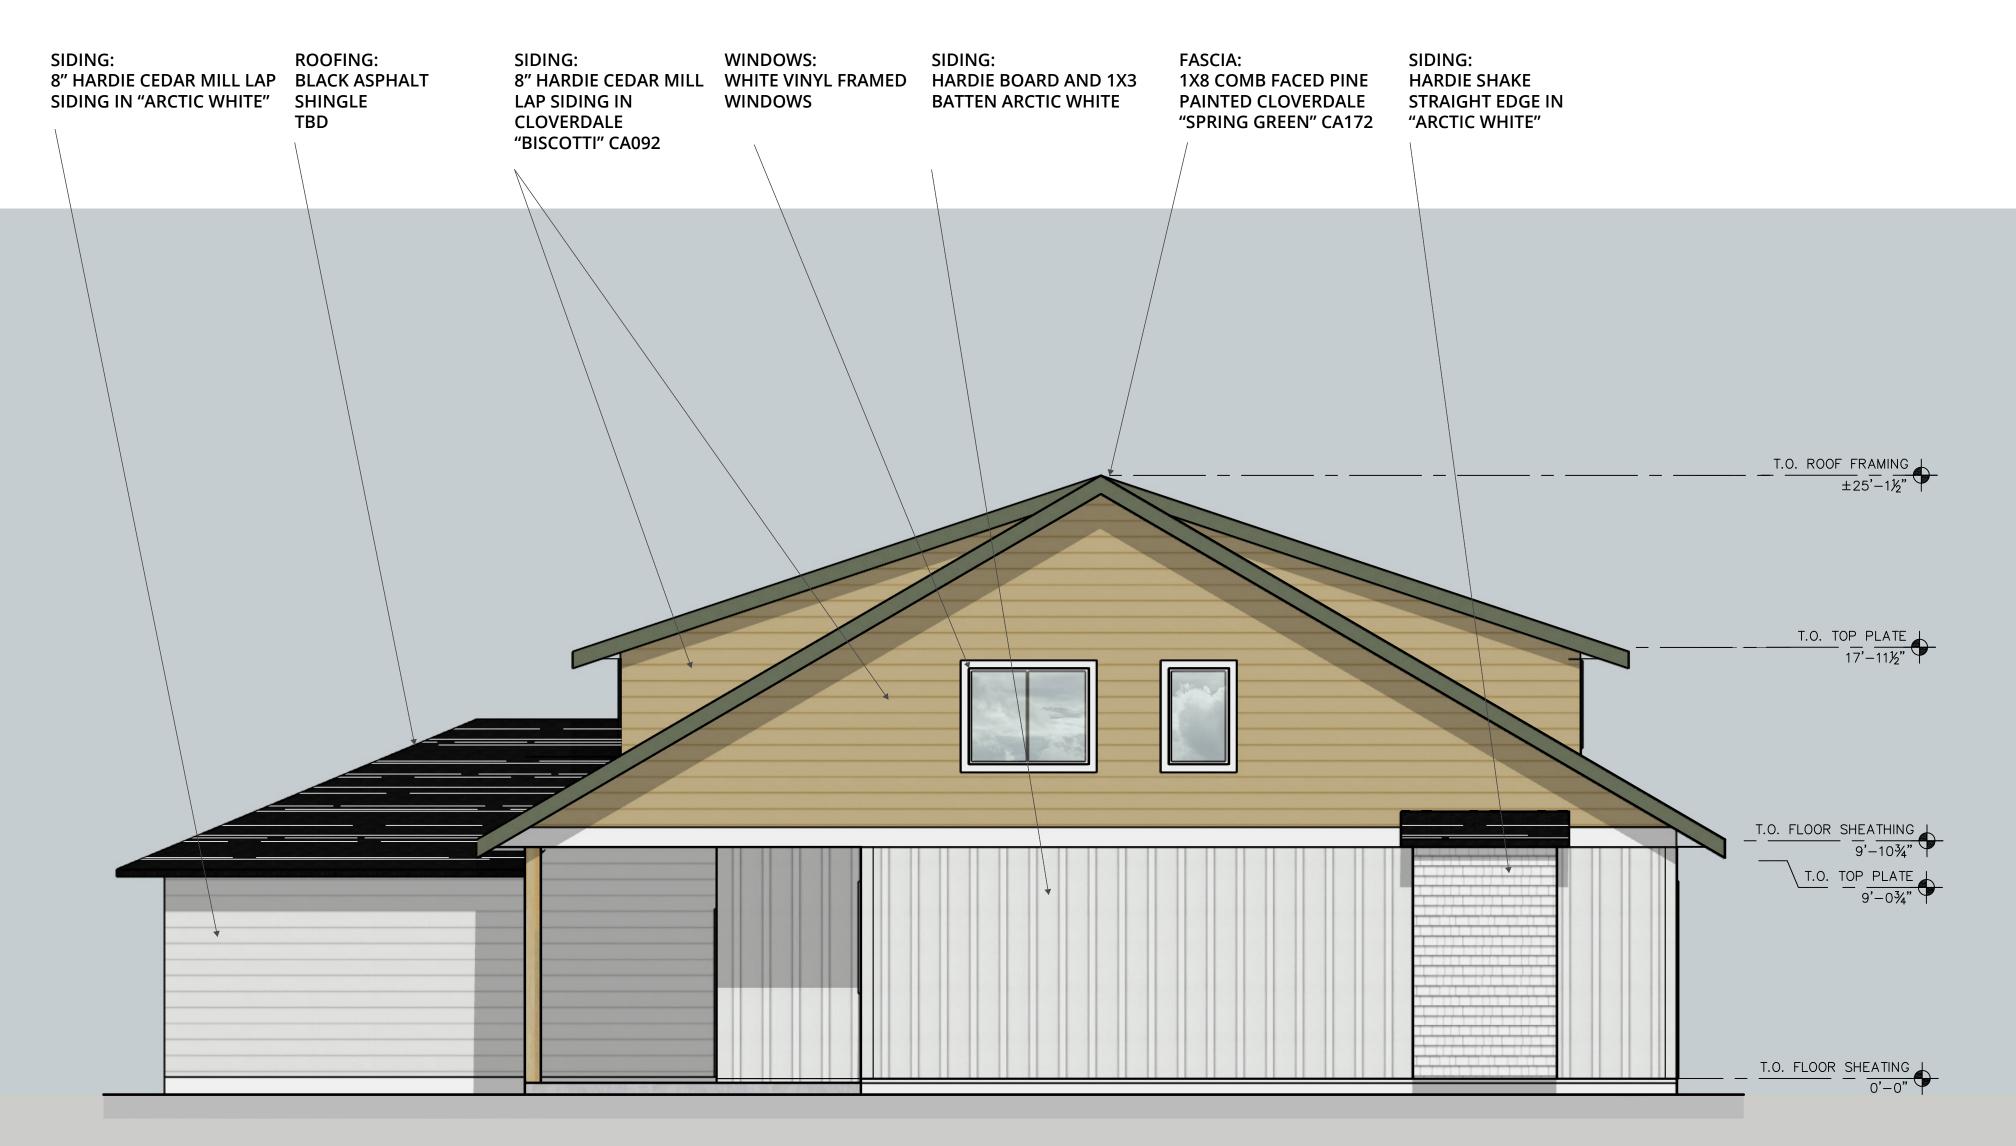

## RIGHT SIDE ELEVATION

|                             |                                                        |                                            |           | NOTES:                                                                                                                                                                                                                                                                 | DRAWN BY:                                                                                     | REVISION  |
|-----------------------------|--------------------------------------------------------|--------------------------------------------|-----------|------------------------------------------------------------------------------------------------------------------------------------------------------------------------------------------------------------------------------------------------------------------------|-----------------------------------------------------------------------------------------------|-----------|
| ***                         | CANDOR<br>DEVELOPMENTS INC.                            | PHASE 3 TH<br>COURTENAY, BC                | IE RIDGE, | 1. ALL MATERIALS AND CONSTRUCTION PROCEDURES SHALL<br>CONFORM TO THOSE OUT-LINED BY THE BRITISH COLUMBIA<br>BUILDING CODE. IN ADDITION, APPLY OR INSTALL ALL<br>MATERIALS AND EQUIPMENT STRICTLY ACCORDING TO THEIR<br>MANUFACTURER'S INSTRUCTIONS AND SPECIFICATIONS. | MEGAN TRUMBLE DESIGN                                                                          | 1         |
| (CAMBIUM)                   | Candor Developments Inc.                               | NO. REVISION                               | DATE      | 2. THE CONTRACTOR SHALL REVIEW AND VERIFY ALL<br>DIMENSIONS, INFORMATION, AND SPECIFICATIONS SHOWN ON                                                                                                                                                                  |                                                                                               | DRAWING   |
| COURTENAY, BRITISH COLUMBIA | Unit 3 2440 Rosewall Cres,<br>Courtenay BC.<br>V9N 8R9 | 1 ISSUED FOR REVIEW<br>2 ISSUED FOR PERMIT |           | THE DRAWINGS PRIOR TO COMMENCING CONSTRUCTION.<br>REPORT ERRORS, OMISSIONS, AND DISCREPANCIES TO THE<br>DESIGNER PRIOR TO COMMENCING ANY WORK.<br>3. DO NOT SCALE DRAWINGS. WRITTEN DIMENSIONS<br>SHALL TAKE PRECEDENCE.                                               | 2440 ROSEWALL CRESCENT UNIT 4A<br>COURTENAY, BC<br>V9N 8R9<br>250-218-8201   MEGTRU@GMAIL.COM | <b>A5</b> |