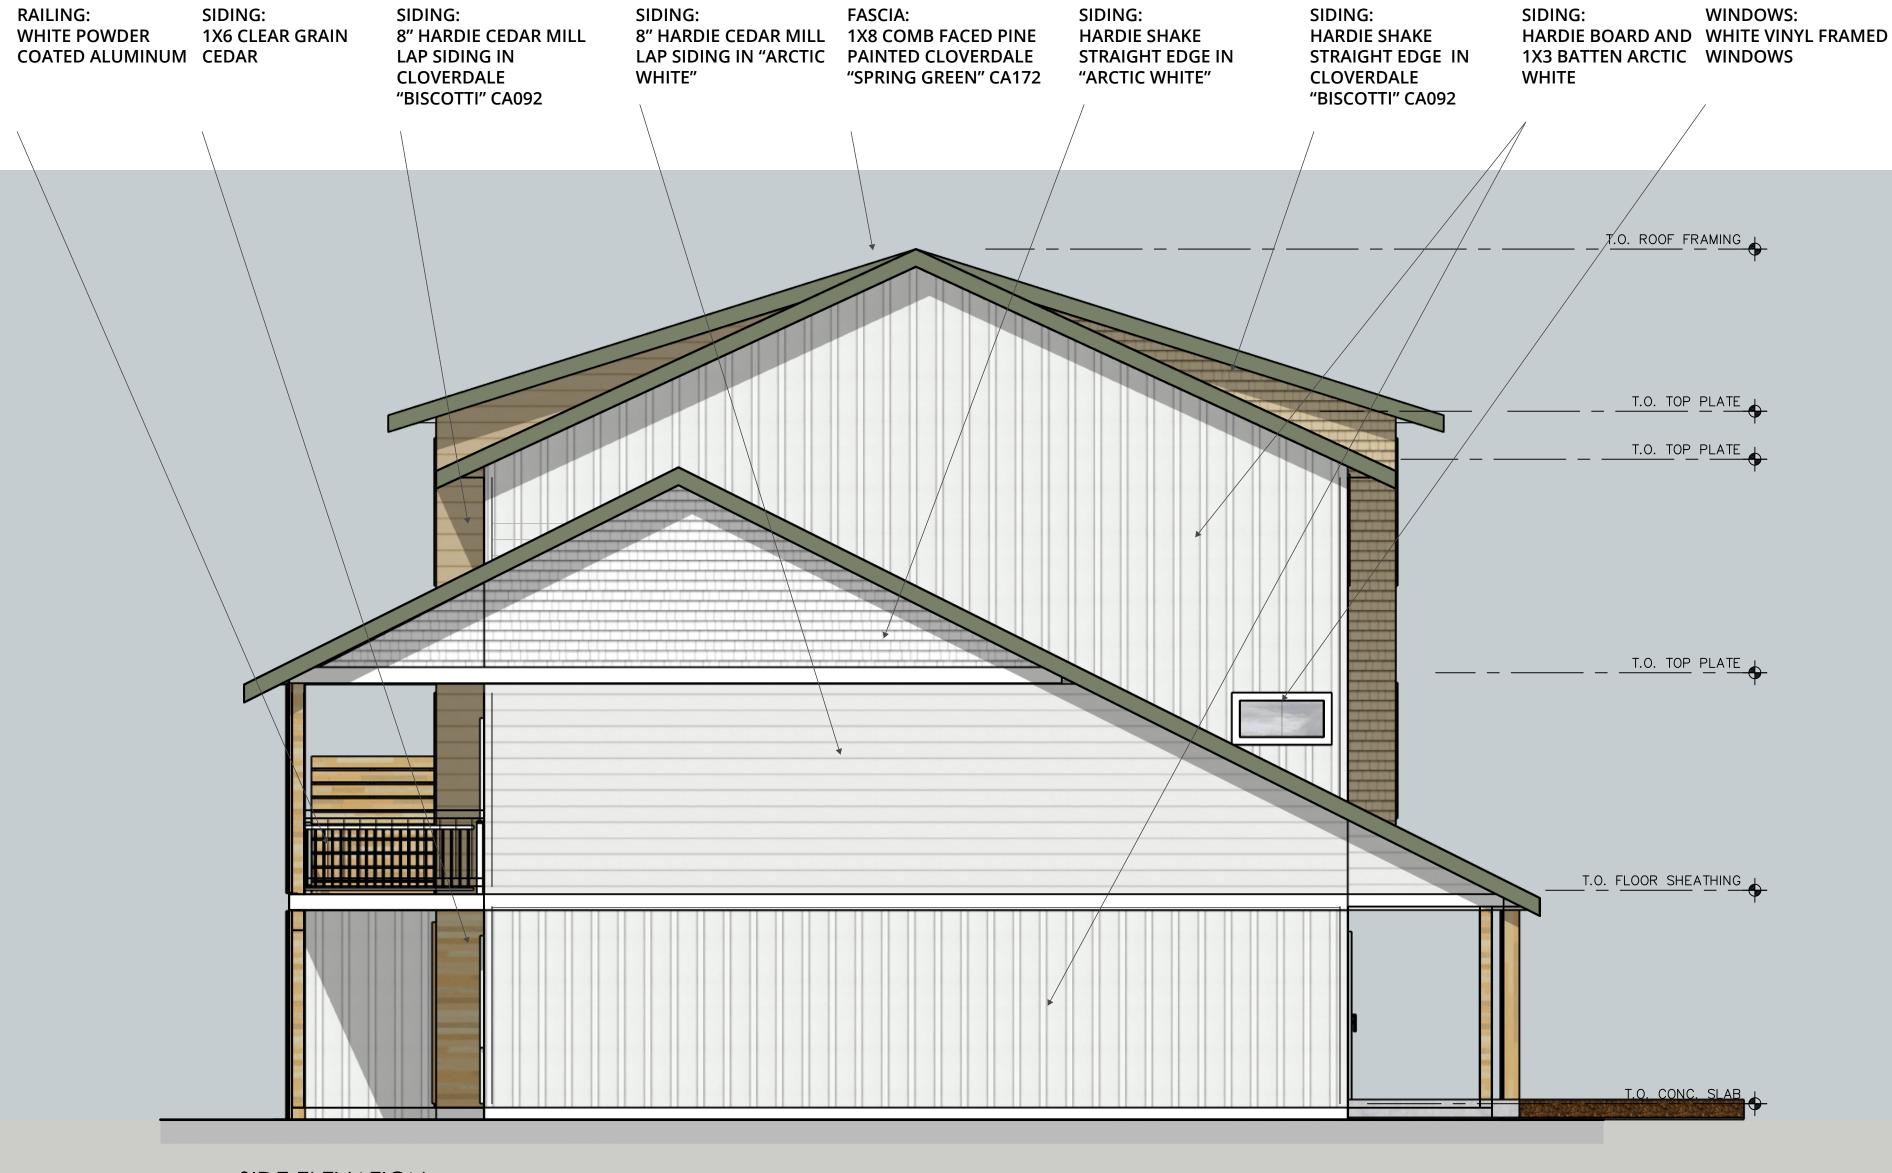

T.O. CONC. SLAB

SIDE ELEVATION

SCALE: 1/4"=1'-0"

|                             |                                                        |                                            |                                | NOTES:                                                                                                                                                                                                                                                                 | DRAWN BY:                                                                                     | REVISION  |
|-----------------------------|--------------------------------------------------------|--------------------------------------------|--------------------------------|------------------------------------------------------------------------------------------------------------------------------------------------------------------------------------------------------------------------------------------------------------------------|-----------------------------------------------------------------------------------------------|-----------|
| ***                         | CANDOR<br>DEVELOPMENTS INC.                            | PHASE 3 THE RIDGE,<br>COURTENAY, BC        |                                | 1. ALL MATERIALS AND CONSTRUCTION PROCEDURES SHALL<br>CONFORM TO THOSE OUT-LINED BY THE BRITISH COLUMBIA<br>BUILDING CODE. IN ADDITION, APPLY OR INSTALL ALL<br>MATERIALS AND EQUIPMENT STRICTLY ACCORDING TO THEIR<br>MANUFACTURER'S INSTRUCTIONS AND SPECIFICATIONS. | MEGAN TRUMBLE DESIGN                                                                          | 1         |
| (CAMBIUM)                   | Candor Developments Inc.                               | NO. REVISION                               | DATE                           | 2. THE CONTRACTOR SHALL REVIEW AND VERIFY ALL<br>DIMENSIONS, INFORMATION, AND SPECIFICATIONS SHOWN ON                                                                                                                                                                  |                                                                                               | DRAWING   |
| COURTENAY, BRITISH COLUMBIA | Unit 3 2440 Rosewall Cres,<br>Courtenay BC.<br>V9N 8R9 | 1 ISSUED FOR REVIEW<br>2 ISSUED FOR PERMIT | MARCH 15 2022<br>MARCH 23 2022 | THE DRAWINGS PRIOR TO COMMENCING CONSTRUCTION.<br>REPORT ERRORS, OMISSIONS, AND DISCREPANCIES TO THE<br>DESIGNER PRIOR TO COMMENCING ANY WORK.<br>3. DO NOT SCALE DRAWINGS. WRITTEN DIMENSIONS<br>SHALL TAKE PRECEDENCE.                                               | 2440 ROSEWALL CRESCENT UNIT 4A<br>COURTENAY, BC<br>V9N 8R9<br>250-218-8201   MEGTRU@GMAIL.COM | <b>A3</b> |