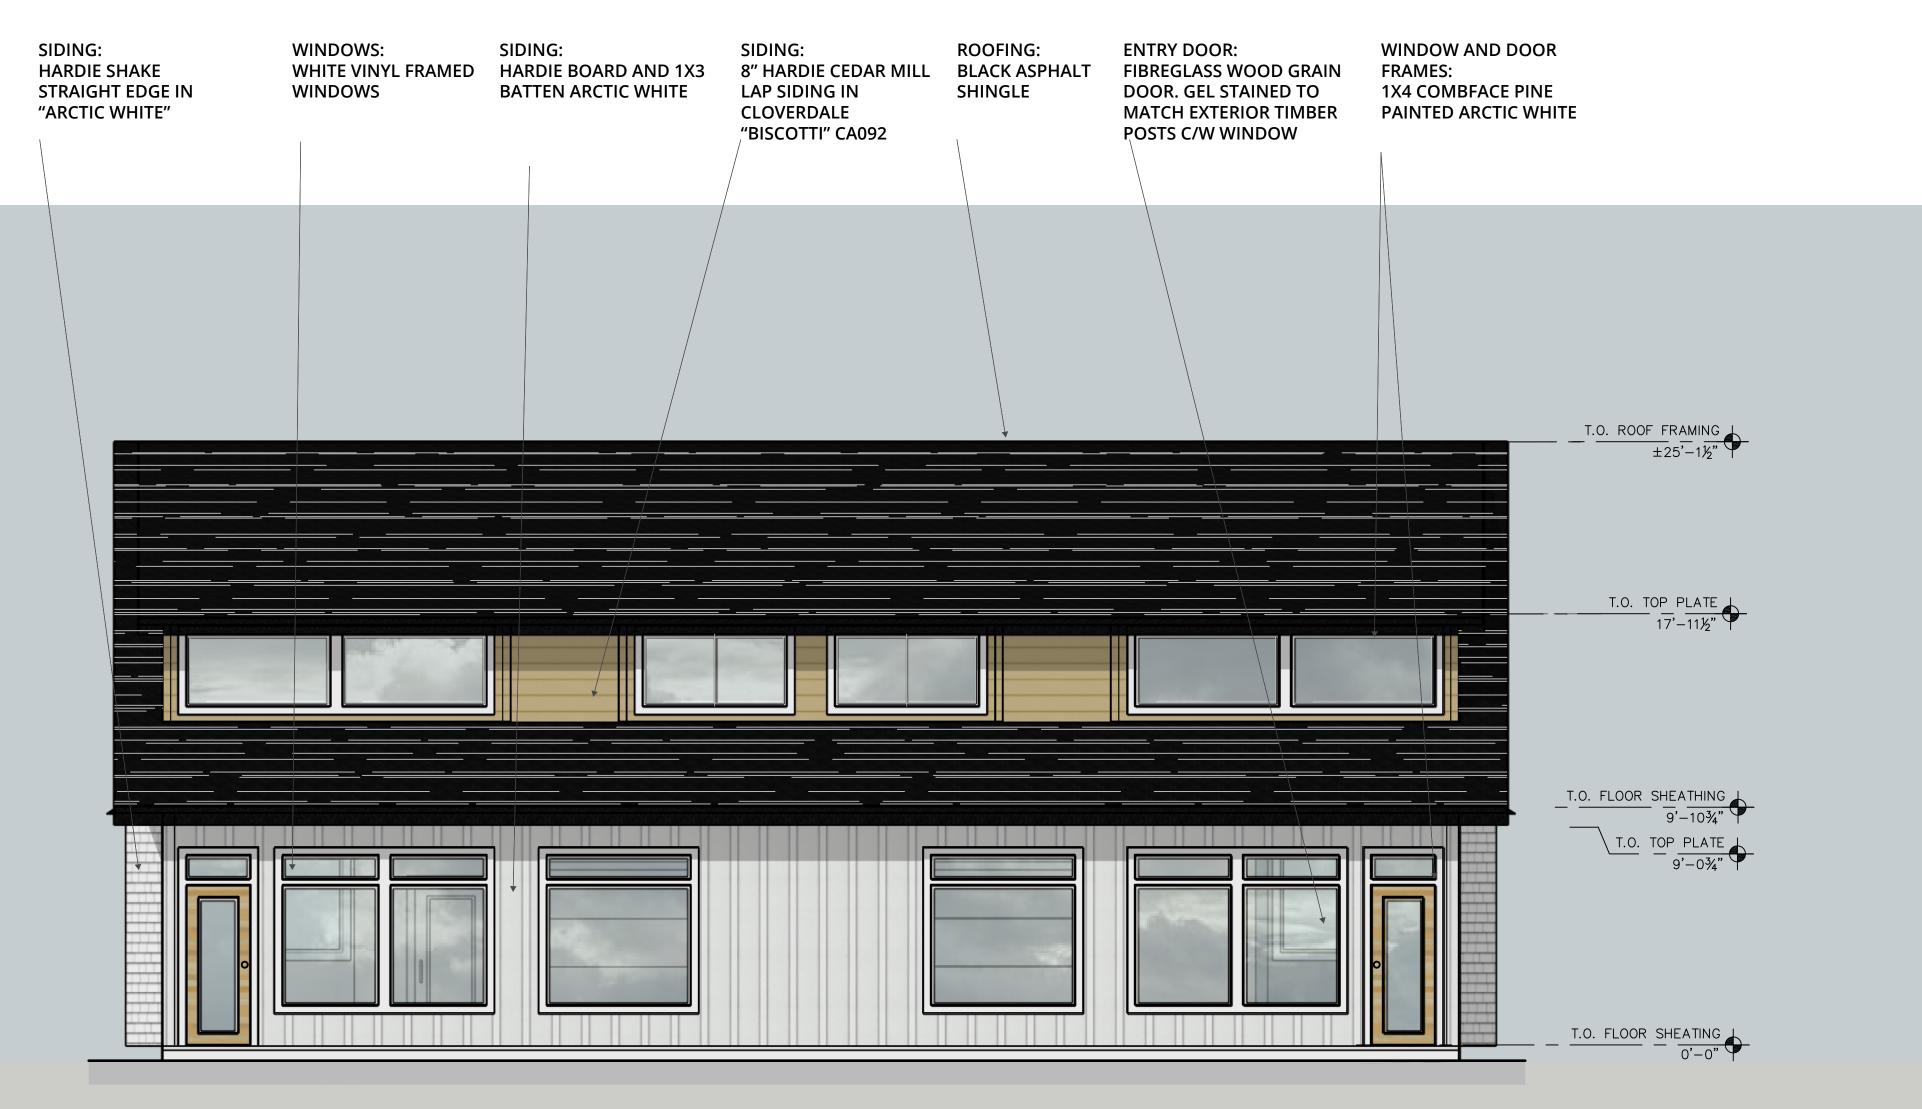

## REAR ELEVATION

|                             |                                                        |                                              |                                |                                                                                                                                                                                                                          | NOTES:                                                                                                                                                                                                                                                                 | DRAWN BY:            | REVISION |
|-----------------------------|--------------------------------------------------------|----------------------------------------------|--------------------------------|--------------------------------------------------------------------------------------------------------------------------------------------------------------------------------------------------------------------------|------------------------------------------------------------------------------------------------------------------------------------------------------------------------------------------------------------------------------------------------------------------------|----------------------|----------|
| <b>業業業</b>                  | CANDOR<br>DEVELOPMENTS INC.                            |                                              | HASE 3 THI<br>URTENAY, BC      | E RIDGE,                                                                                                                                                                                                                 | 1. ALL MATERIALS AND CONSTRUCTION PROCEDURES SHALL<br>CONFORM TO THOSE OUT-LINED BY THE BRITISH COLUMBIA<br>BUILDING CODE. IN ADDITION, APPLY OR INSTALL ALL<br>MATERIALS AND EQUIPMENT STRICTLY ACCORDING TO THEIR<br>MANUFACTURER'S INSTRUCTIONS AND SPECIFICATIONS. | MEGAN TRUMBLE DESIGN | 1        |
| (CAMBIUM)                   | Candor Developments Inc.                               | NO.                                          | REVISION                       | DATE                                                                                                                                                                                                                     | 2. THE CONTRACTOR SHALL REVIEW AND VERIFY ALL<br>DIMENSIONS, INFORMATION, AND SPECIFICATIONS SHOWN ON                                                                                                                                                                  |                      | DRAWING  |
| COURTENAY, BRITISH COLUMBIA | Unit 3 2440 Rosewall Cres,<br>Courtenay BC.<br>V9N 8R9 | Courtenay BC. <sup>2</sup> ISSUED FOR PERMIT | MARCH 15 2022<br>MARCH 23 2022 | THE DRAWINGS PRIOR TO COMMENCING CONSTRUCTION.<br>REPORT ERRORS, OMISSIONS, AND DISCREPANCIES TO THE<br>DESIGNER PRIOR TO COMMENCING ANY WORK.<br>3. DO NOT SCALE DRAWINGS. WRITTEN DIMENSIONS<br>SHALL TAKE PRECEDENCE. | 2440 ROSEWALL CRESCENT UNIT 4A<br>COURTENAY, BC<br>V9N 8R9<br>250-218-8201   MEGTRU@GMAIL.COM                                                                                                                                                                          | <b>A4</b>            |          |