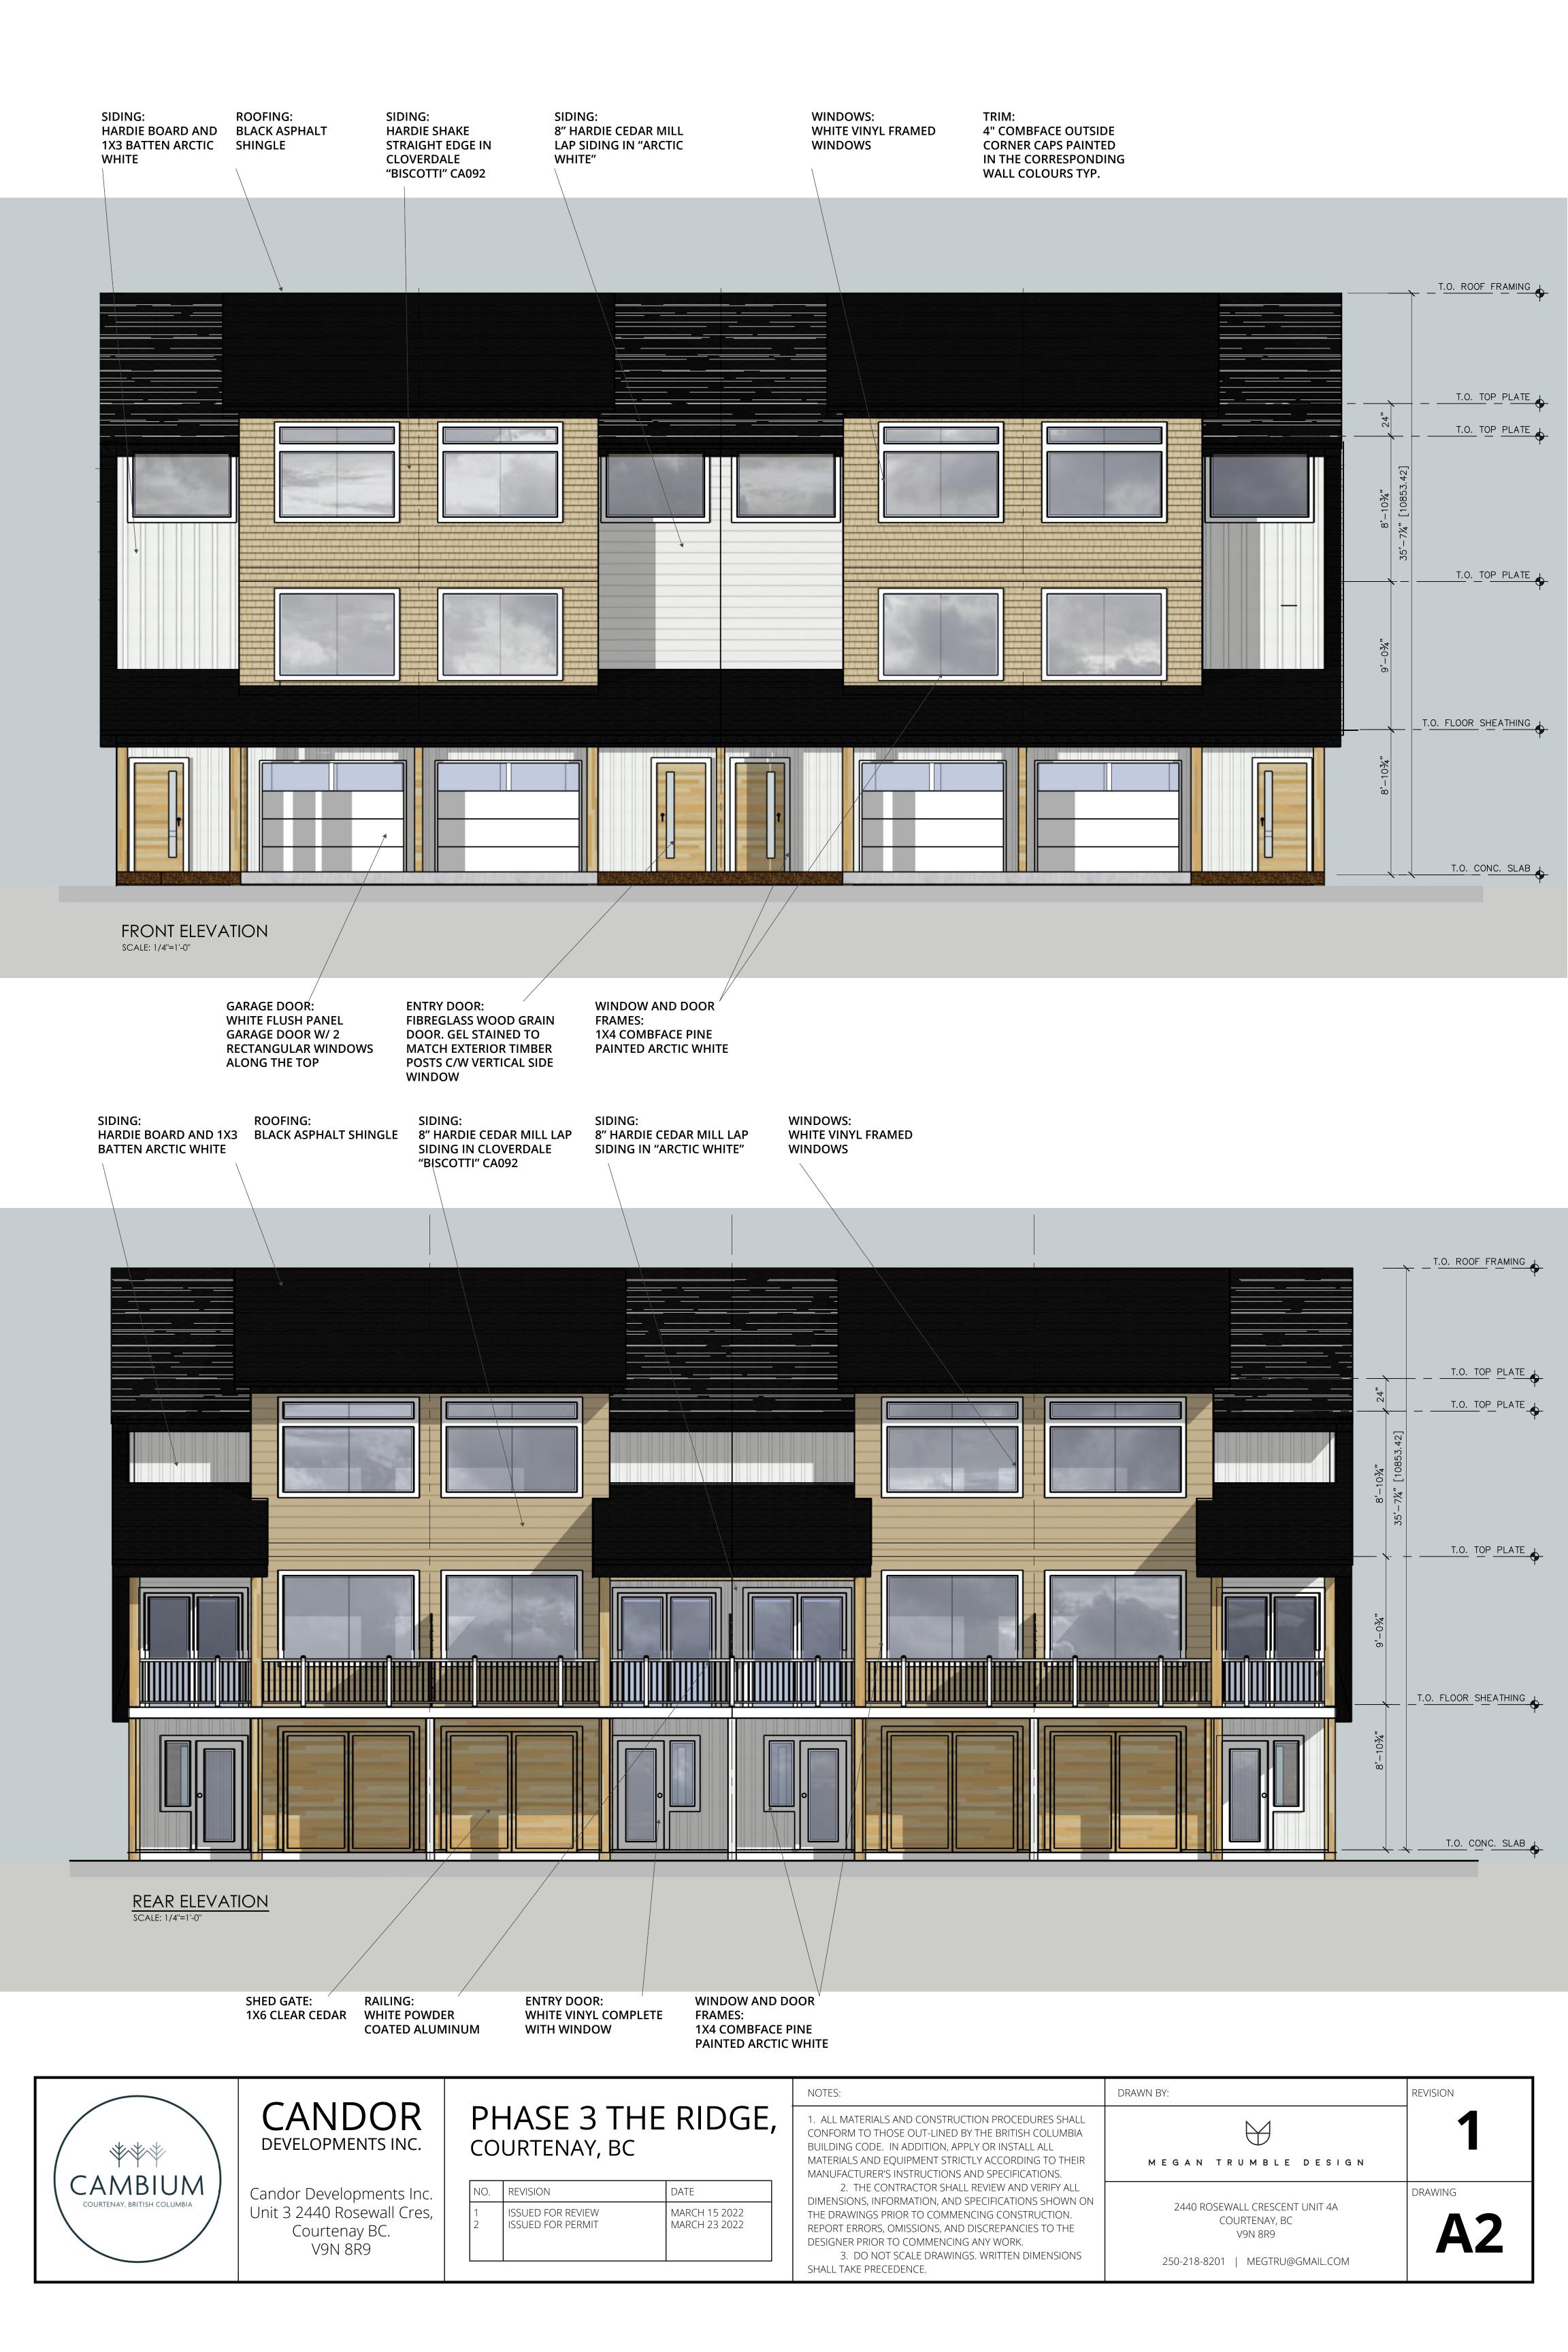

| TRIM:<br>4" COMBFACE OUTSIDE<br>CORNER CAPS PAINTED<br>IN THE CORRESPONDING<br>WALL COLOURS TYP. | SIDING:<br>HARDIE SHAKE<br>STRAIGHT EDGE IN<br>"ARCTIC WHITE" | WHITE VINYL FRAMED | SIDING:<br>8" HARDIE CEDAR MILL<br>LAP SIDING IN "ARCTIC<br>WHITE" | ROOFING:<br>BLACK ASPHALT<br>SHINGLE | SIDING:<br>8" HARDIE CEDAR MILL<br>LAP SIDING IN<br>CLOVERDALE<br>"BISCOTTI" CA092 | GARAGE DOOR:<br>WHITE FLUSH PANEL<br>GARAGE DOOR W/ 2<br>RECTANGULAR WINDOWS<br>ALONG THE TOP | ENTRY DOOR:<br>FIBREGLASS WOOD GRAIN<br>DOOR. GEL STAINED TO<br>MATCH EXTERIOR TIMBER<br>POSTS C/W WINDOW | WINDOW AND DOOR<br>FRAMES:<br>1X4 COMBFACE PINE<br>PAINTED ARCTIC WHITE    |
|--------------------------------------------------------------------------------------------------|---------------------------------------------------------------|--------------------|--------------------------------------------------------------------|--------------------------------------|------------------------------------------------------------------------------------|-----------------------------------------------------------------------------------------------|-----------------------------------------------------------------------------------------------------------|----------------------------------------------------------------------------|
|                                                                                                  |                                                               |                    |                                                                    |                                      |                                                                                    |                                                                                               | T.0                                                                                                       | . ROOF FRAMING<br>$\pm 25'-1\frac{1}{2}"$                                  |
|                                                                                                  |                                                               |                    |                                                                    |                                      |                                                                                    |                                                                                               |                                                                                                           | T.O. TOP PLATE<br>17'-11½"                                                 |
|                                                                                                  |                                                               |                    |                                                                    |                                      |                                                                                    |                                                                                               |                                                                                                           | FLOOR SHEATHING<br>9'-10¾"<br>T.O. TOP PLATE<br>9'-0¾"<br>9'-0¾"<br>9'-0¾" |