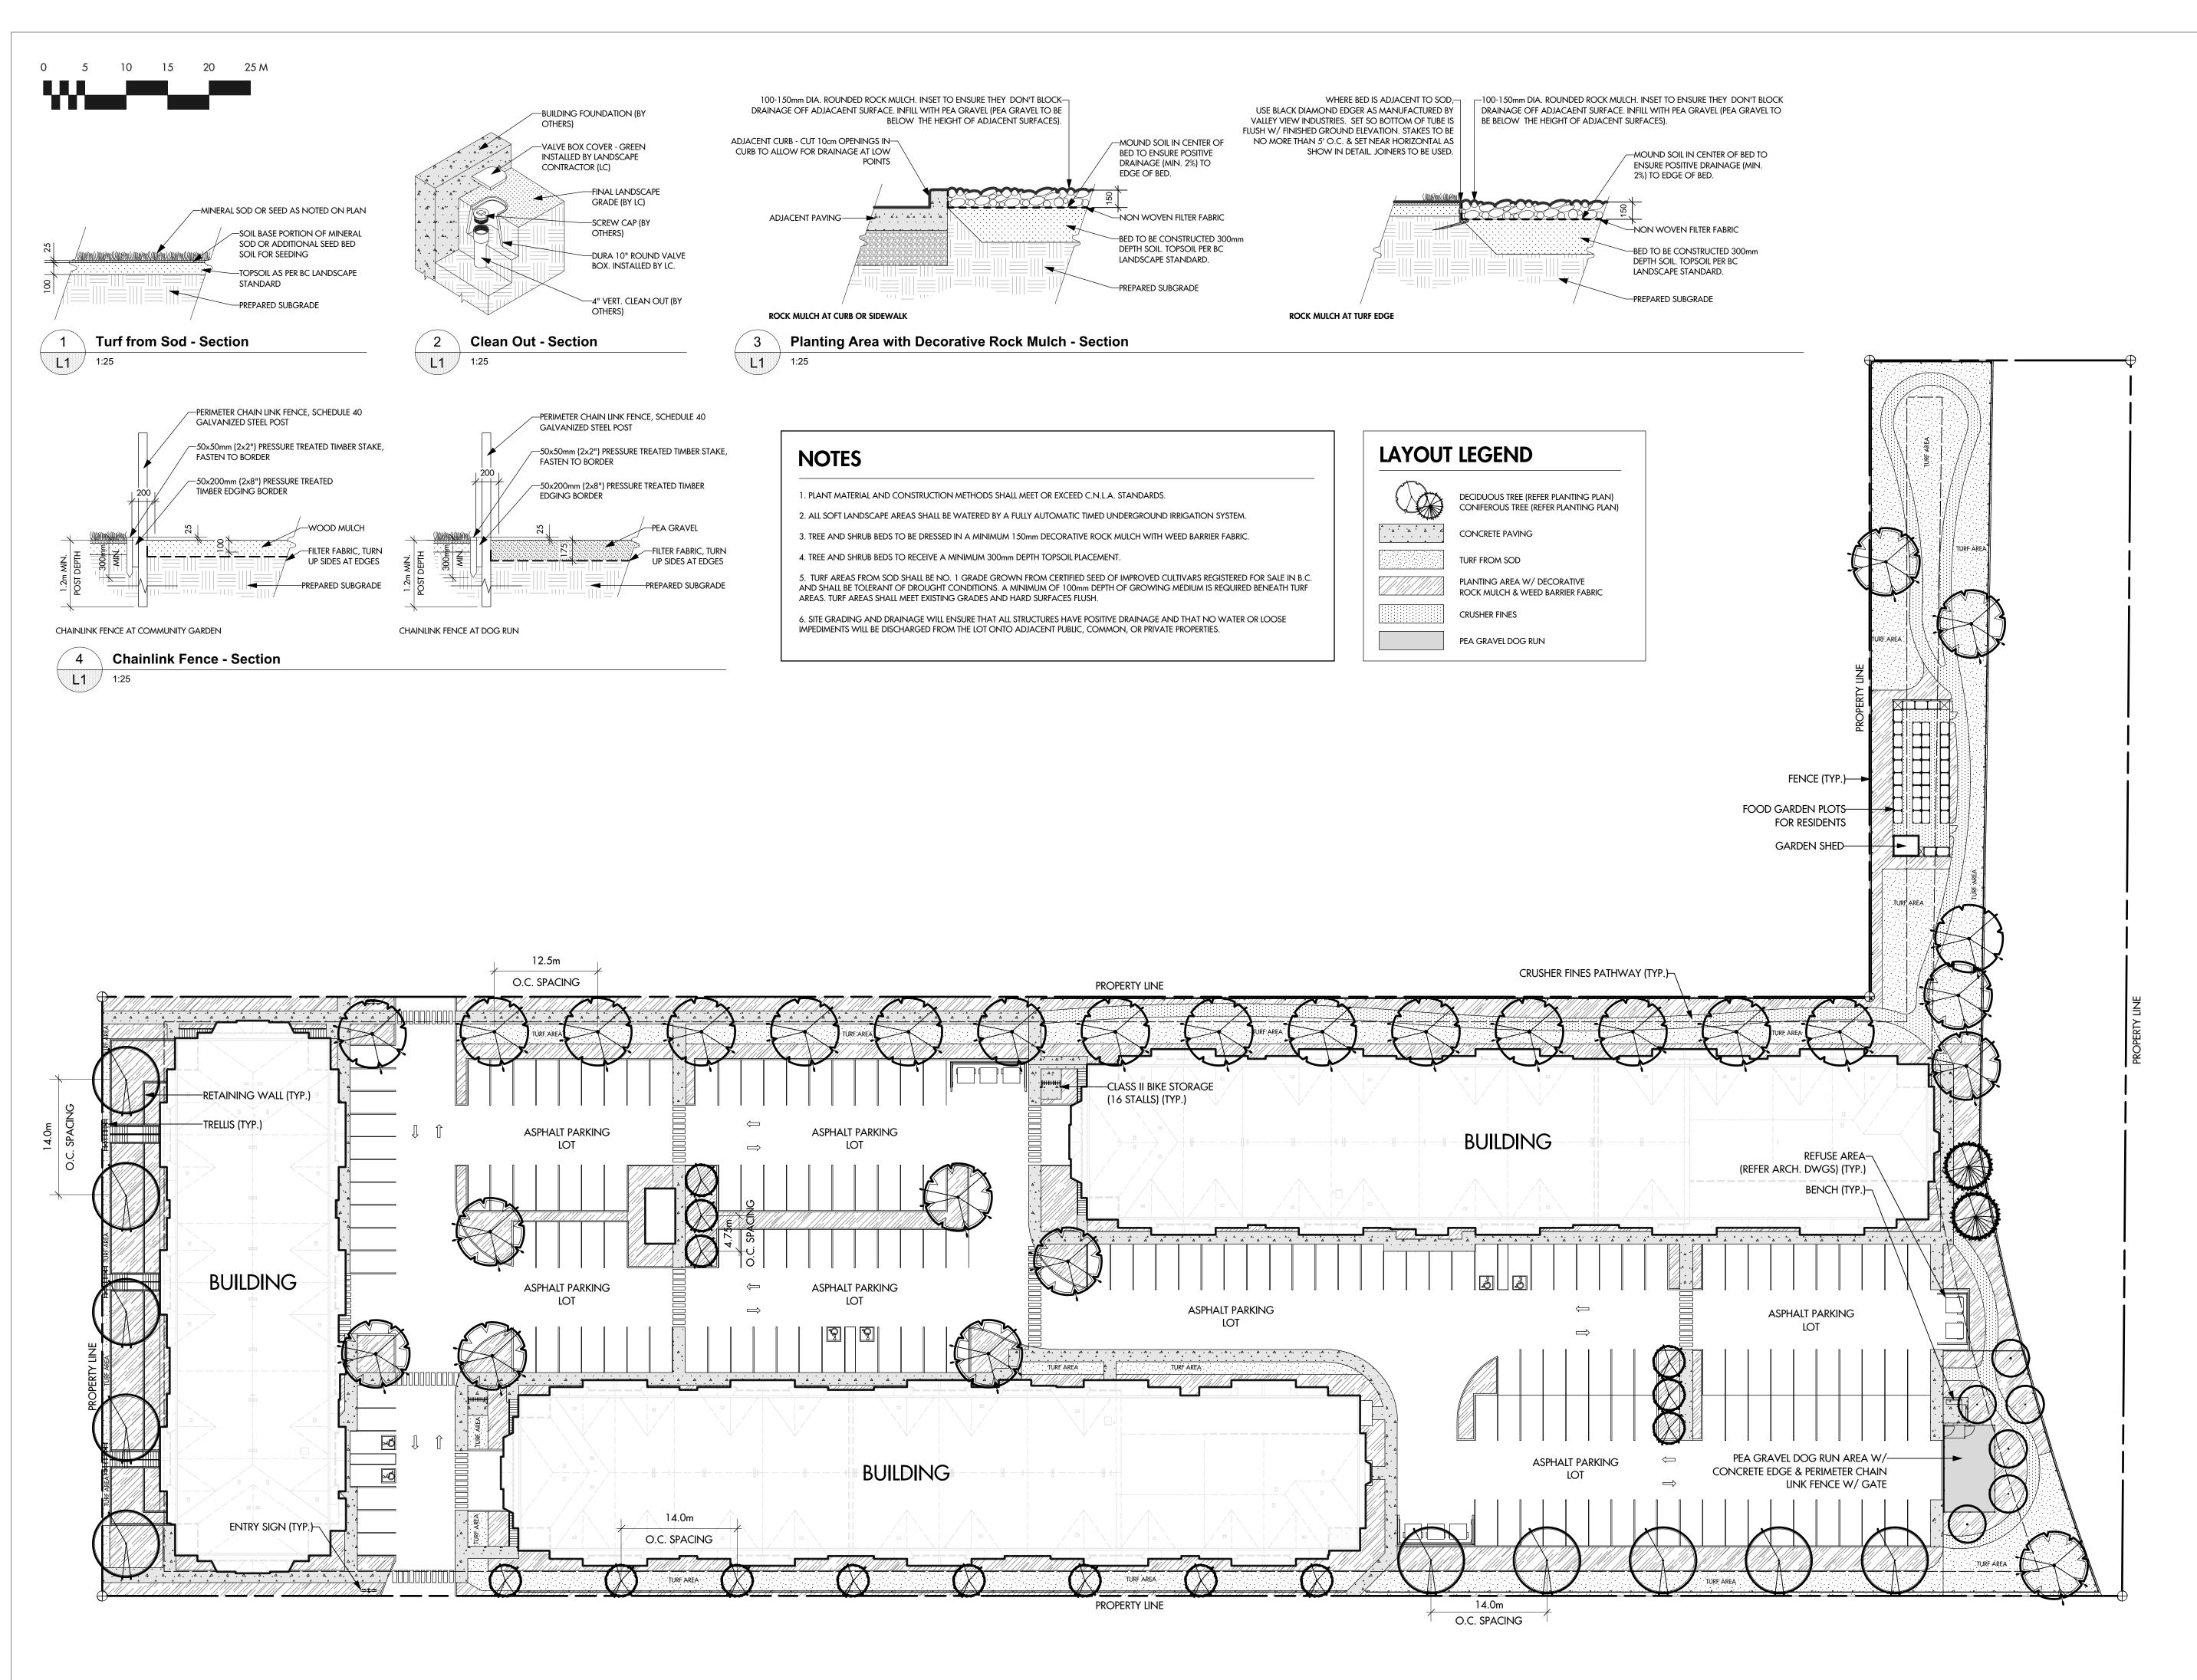

303-590 KLO Road Kelowna, BC V1Y 7S2 T (250) 868-9270 www.outlanddesign.ca

PROJECT TITLE

## GLENHART VIEWS RYAN ROAD

Courtenay, BC

DRAWING TITLE

## LAYOUT PLAN

ISSUED FOR / REVISION

| 3 |  |  |
|---|--|--|
| 4 |  |  |
| 5 |  |  |

| PROJECT NO | 20-050       |
|------------|--------------|
| DESIGN BY  | NG           |
| DRAVVN BY  | NG           |
| CHECKED BY | FB           |
| DATE       | JUNE 9, 2020 |
| SCALE      | 1:350        |

CEVI

DRAWING NUMBER

. 1/2

ISSUED FOR REVIEW ONLY

Copyright Reserved. This drawing is the property of Outland Design Landscape Architecture Limited and shall not be reproduced, resold, or tendered without permission.