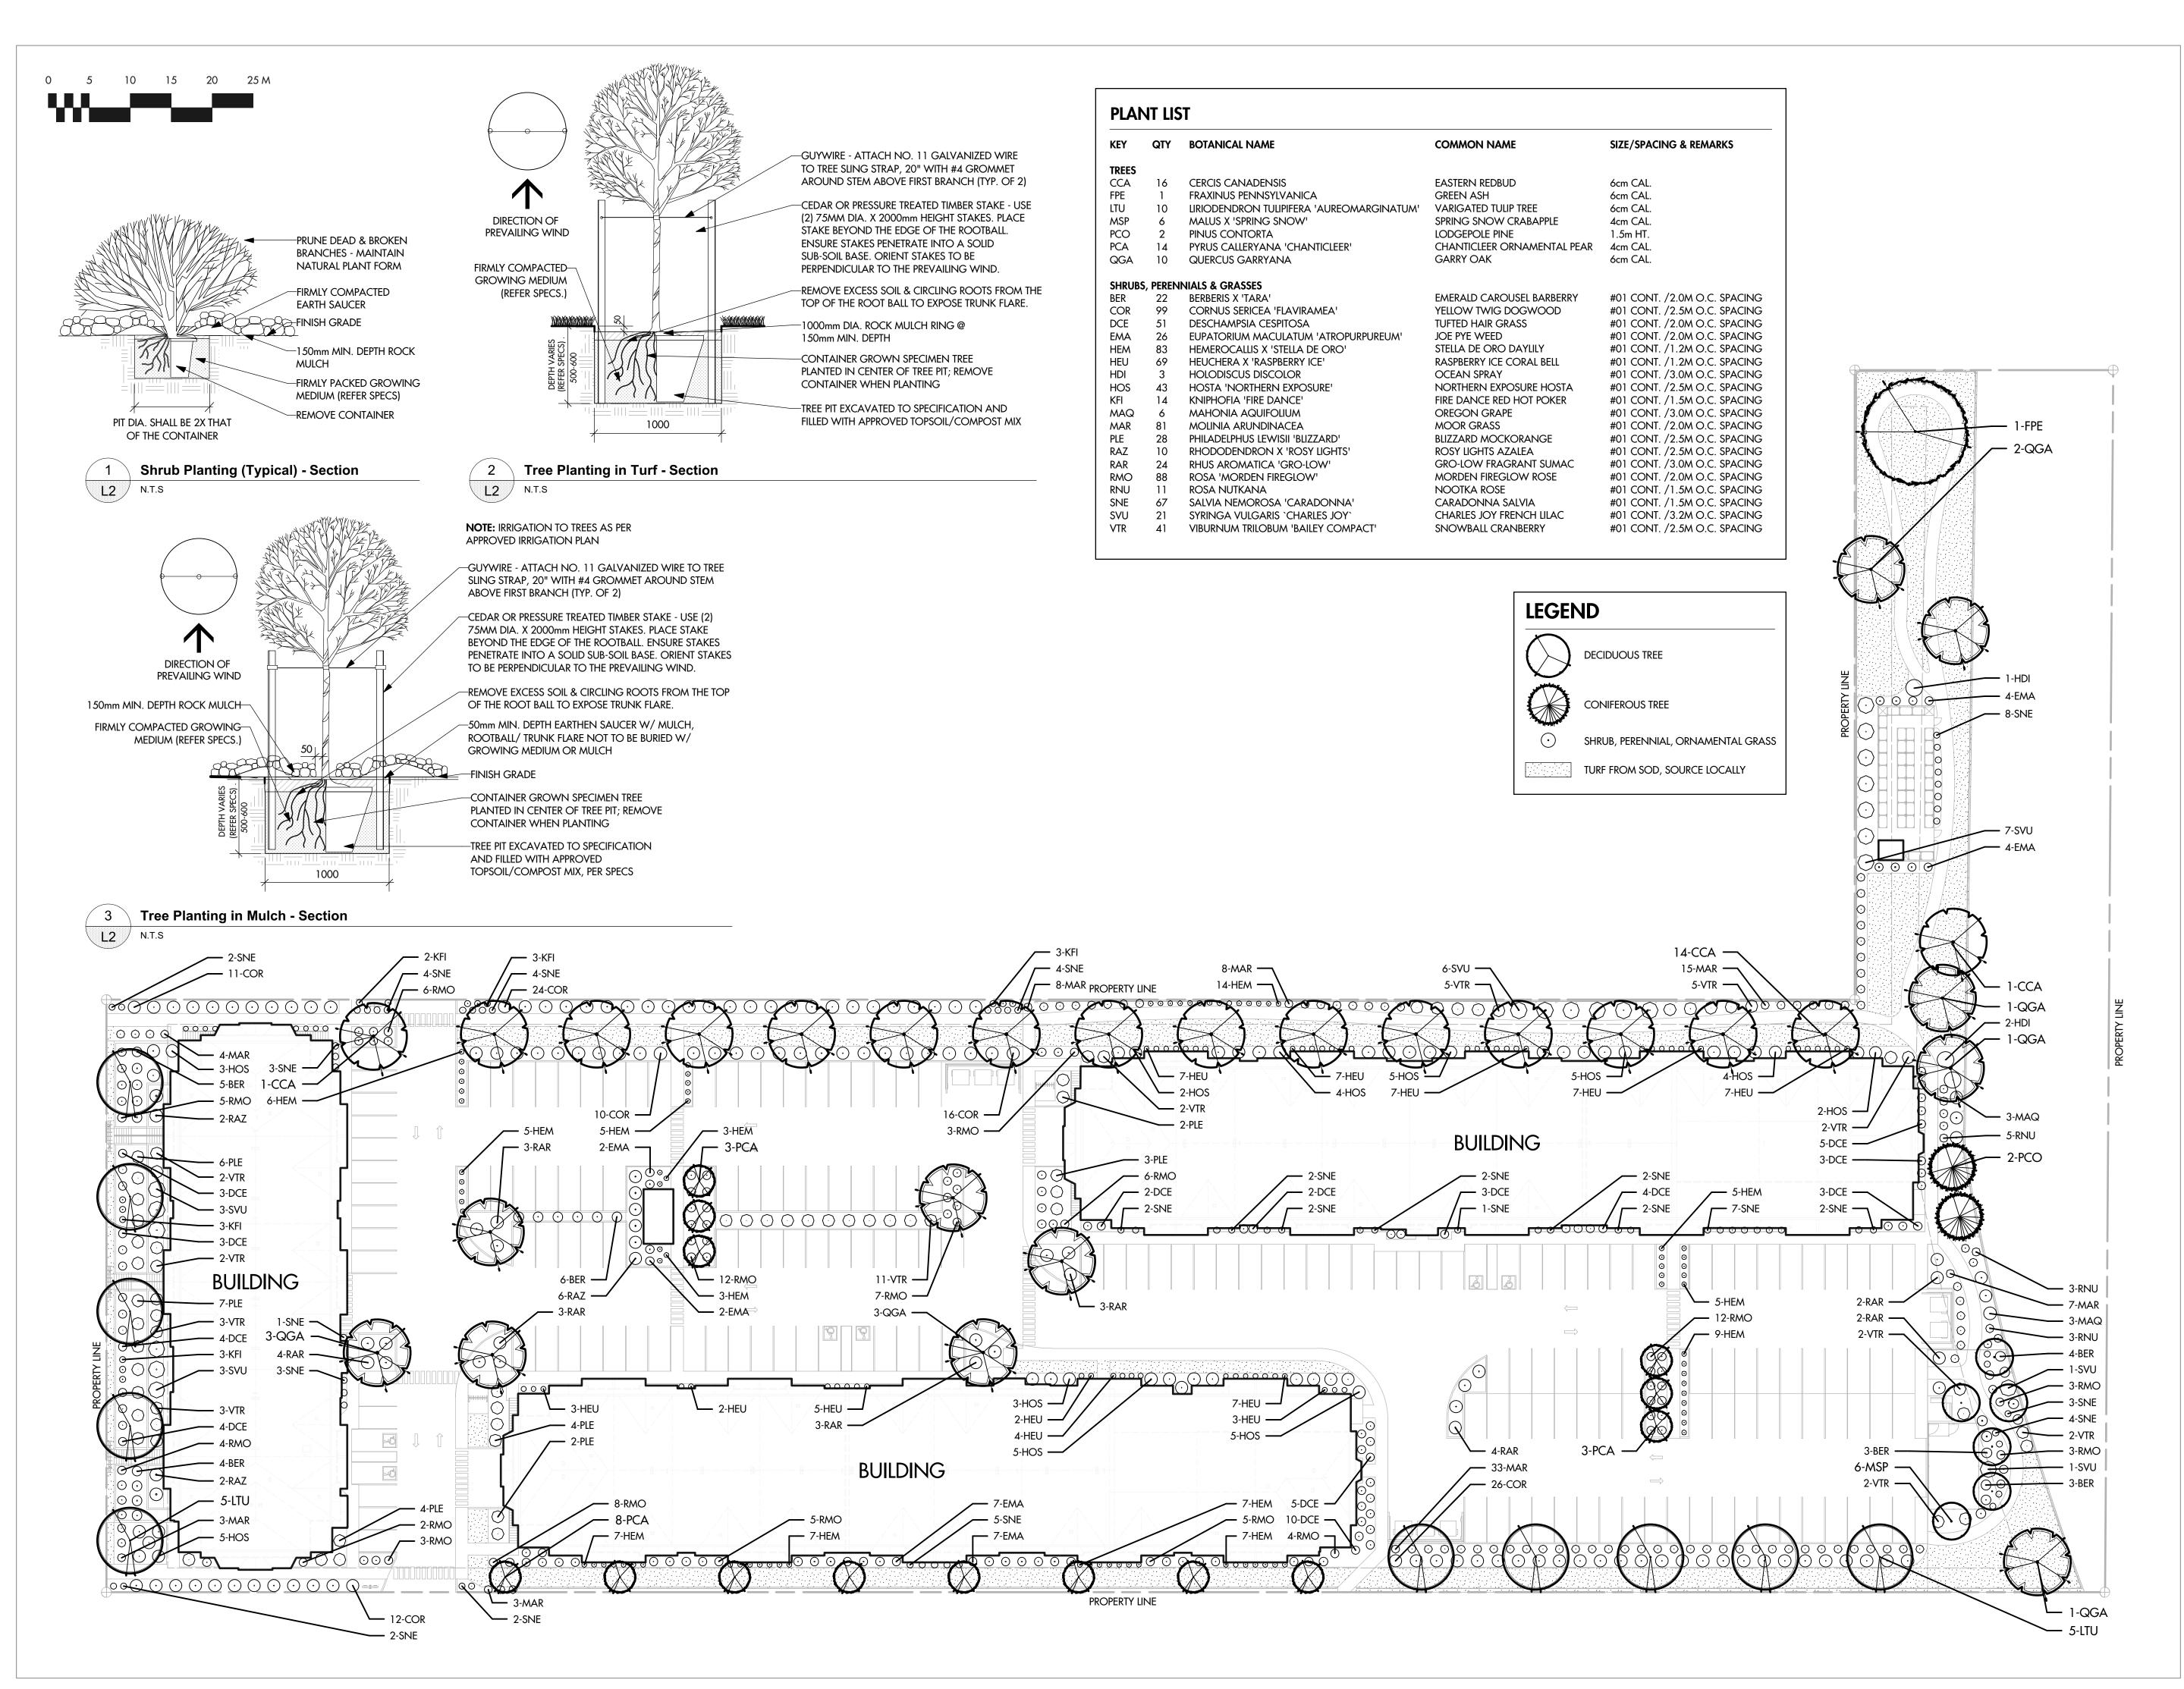

303-590 KLO Road Kelowna, BC V1Y 7S2 T (250) 868-9270 www.outlanddesign.ca

PROJECT TITLE

## GLENHART VIEWS RYAN ROAD

Courtenay, BC

DRAWING TITLE

## PLANTING PLAN

| 1 | 20.06.05 | Review |
|---|----------|--------|
| 2 | 20.06.09 | Review |
| 3 |          |        |
| 4 |          |        |
| 5 |          |        |

| PROJECT NO | 20-050       |
|------------|--------------|
| DESIGN BY  | KM           |
| DRAVVN BY  | KM           |
| CHECKED BY | FB           |
| DATE       | JUNE 9, 2020 |
| SCALE      | 1:350        |

SEAL

DRAWING NUMBER

L 2/2

ISSUED FOR REVIEW ONLY

Copyright Reserved. This drawing is the property of Outland Design Landscape Architecture Limited and shall not be reproduced, resold, or tendered without permission.