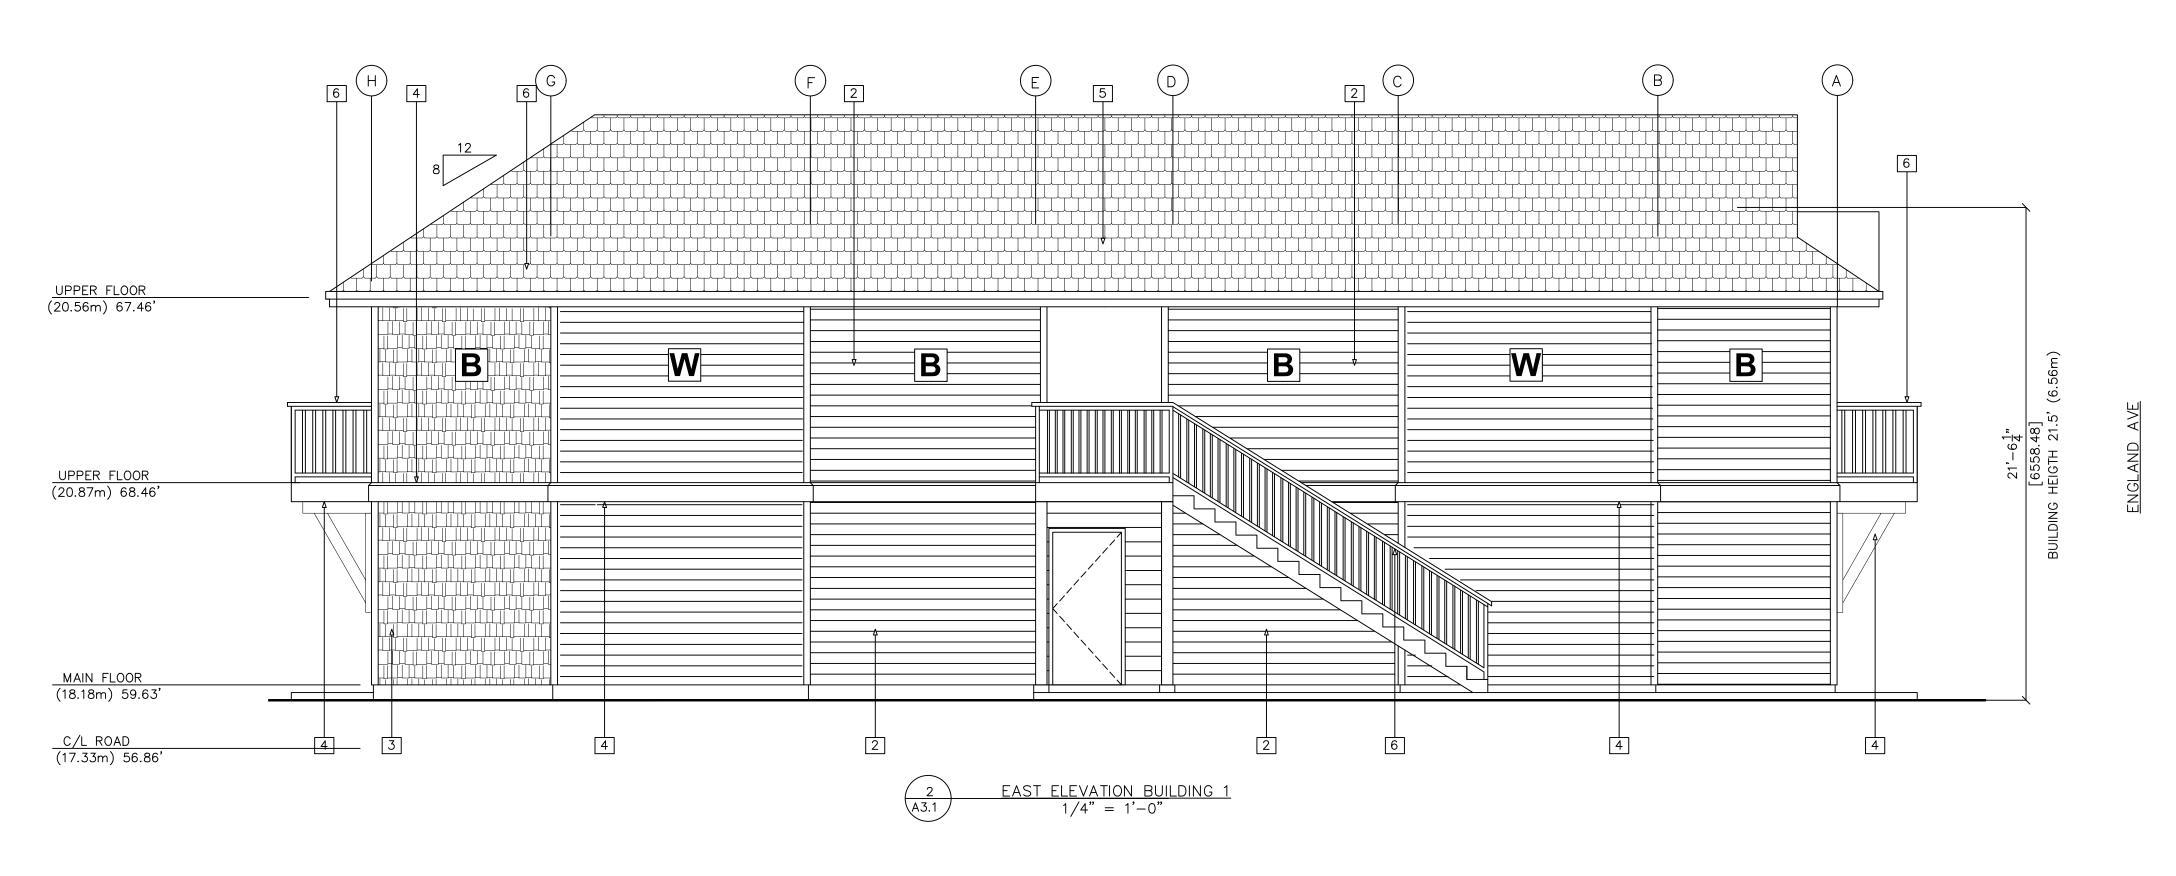

MATERIAL AND FINISHES SCHEDULE (SAME FOR ALL BUILDINGS)

- 1 BOARD AND BATTEN CEMENT BOARD (SMOOTH)
- 2 SHINGLE SIDING CEMENT BOARD (STRAIGHT EDGE CEDARMILL)
- 3 PLANK SIDING CEMENT BOARD (CEDARMILL)
- TRIM ON SIDING (WHITE), WINDOWS, DOORS AND FACADE COLOUR: ARCTIC WHITE
- 5 DUROID SHINGLE ROOFING COLOUR: CHARCOAL GREY
- 6 GUTTERS, RWL, FLASHING, BALCONY RAILING, EXTERIOR STAIRS. POSTS, LANDING AND SOFFIT COLOUR: BLACK METAL

ADDITIONAL COLOURS:

R TRADITIONAL RED

C HARRIS CREAM

B BOOTH BAY BLUE

**W** WHITE

ATA ARGUTECTURAL DESIGN LT

708-1201 WEST PENDER VANCOUVER, B.C. V6E2V2 TEL. (604) 736-3730

## PROPOSED APARTMENT 995 ENGLAND AVE COURTENAY, B.C.

SHEET TITLE:

## ELEVATIONS (PROPOSED) BUILDING #1

|  | CHECKED BY: | ATA     |
|--|-------------|---------|
|  | DRAWN BY:   | TDS     |
|  | START DATE: | 8/24/20 |
|  | SCALE:      | AS NOTE |
|  |             |         |