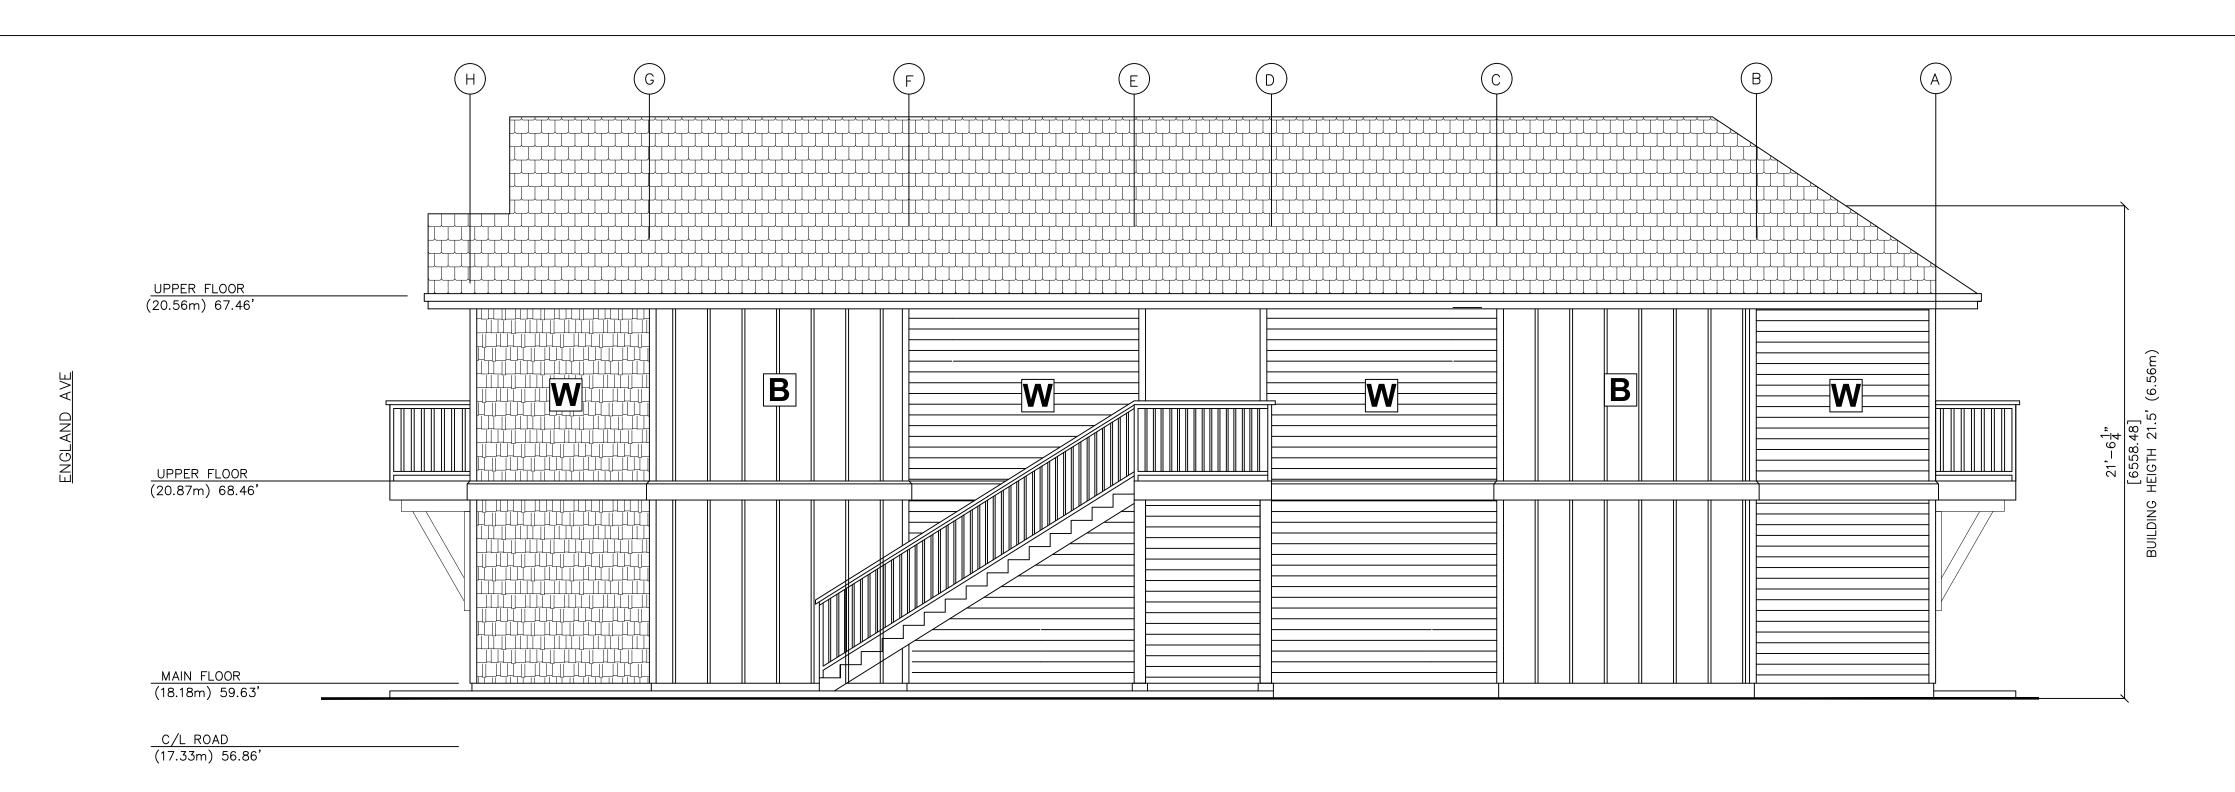

MATERIAL AND FINISHES SCHEDULE (SAME FOR ALL BUILDINGS)

- 1 BOARD AND BATTEN CEMENT BOARD (SMOOTH)
- 2 SHINGLE SIDING CEMENT BOARD (STRAIGHT EDGE CEDARMILL)
- 3 PLANK SIDING CEMENT BOARD (CEDARMILL)
- TRIM ON SIDING (WHITE), WINDOWS, DOORS AND FACADE COLOUR: ARCTIC WHITE
- 5 DUROID SHINGLE ROOFING COLOUR: CHARCOAL GREY
- 6 GUTTERS, RWL, FLASHING, BALCONY RAILING, EXTERIOR STAIRS. POSTS, LANDING AND SOFFIT COLOUR: BLACK METAL

ADDITIONAL COLOURS:

R TRADITIONAL RED

C HARRIS CREAM

B BOOTH BAY BLUE

**W** WHITE

ATA ARGUTECTURAL DESIGN LT

708-1201 WEST PENDER VANCOUVER, B.C. V6E2V2 TEL. (604) 736-3730

## PROPOSED APARTMENT 995 ENGLAND AVE COURTENAY, B.C.

SHEET TITLE:

## ELEVATIONS (PROPOSED) BUILDING #1

|  | CHECKED BY: | ATA     |
|--|-------------|---------|
|  | DRAWN BY:   | TDS     |
|  | START DATE: | 8/24/20 |
|  | SCALE:      | AS NOTE |
|  |             |         |