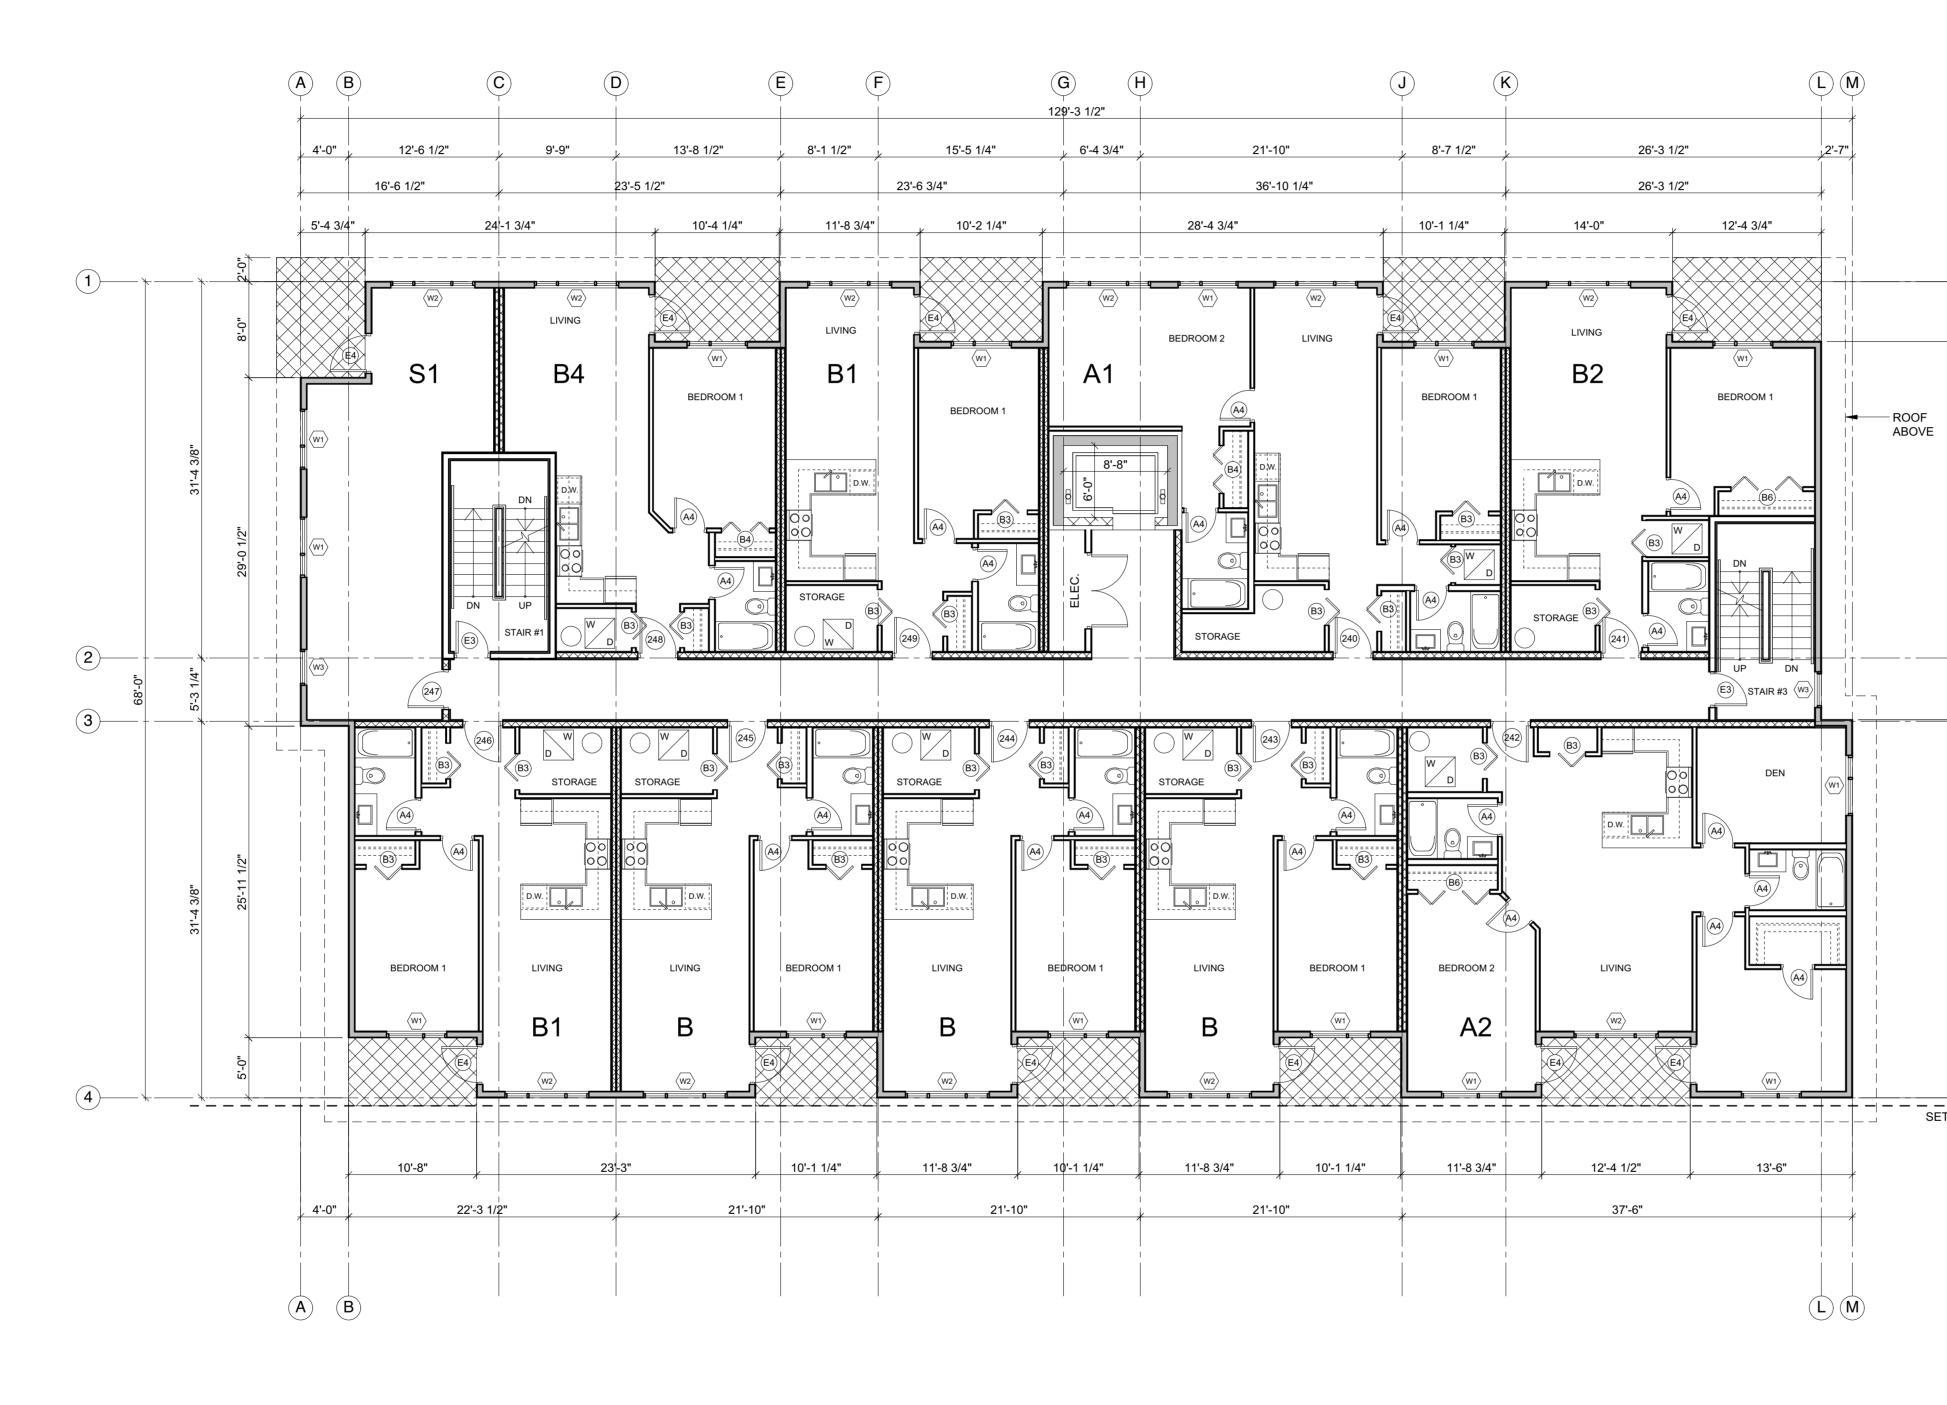

.82

LOCATION PLAN

|             |        |          |          |        |          | NEWPORT BU | ILDING 3 UNIT | SUMMARY   |          |          |        |          |           |           |
|-------------|--------|----------|----------|--------|----------|------------|---------------|-----------|----------|----------|--------|----------|-----------|-----------|
| UNIT TYPE   | Α      | A1       | A2       | A3     | C1       | C2         | В             | <b>B1</b> | B2       | B4       | B5     | Studio   | TOTALS    | SF/FLOOR  |
| 1ST         | 1      |          |          | 1      |          |            | 3             | 2         | 1        |          | 1      |          | 9         | 6,154.42  |
| 2ND         |        | 1        | 1        |        |          |            | 3             | 2         | 1        | 1        |        | 1        | 10        | 6,934.89  |
| 3RD         |        | 1        | 1        |        |          |            | 3             | 2         | 1        | 1        |        | 1        | 10        | 6,934.89  |
| 4TH         |        | 1        | 1        |        |          |            | 3             | 2         | 1        | 1        |        | 1        | 10        | 6,934.89  |
| 5TH         |        |          |          |        | 1        | 1          |               |           |          |          |        |          | 2         | 2,311.11  |
| TOTAL UNITS | 1      | 3        | 3        | 1      | 1        | 1          | 12            | 8         | 4        | 3        | 1      | 3        | 41        | 29,270.20 |
|             |        |          |          |        |          |            |               |           |          |          |        |          |           |           |
| SF/UNIT     | 967.18 | 933.32   | 1,107.76 | 763.11 | 1,132.76 | 1,178.35   | 628.56        | 641.21    | 653.40   | 605.41   | 602.63 | 466.90   | 713.91    |           |
| TOTAL SF    | 967.18 | 2,799.96 | 3,323.28 | 763.11 | 1,132.76 | 1,178.35   | 7,542.72      | 5,129.68  | 2,613.60 | 1,816.23 | 602.63 | 1,400.70 | 29,270.20 |           |
|             |        |          |          |        |          |            |               |           |          |          |        |          |           |           |
| BED/UNIT    | 2      | 2        | 2        | 1      | 2        | 2          | 1             | 1         | 1        | 1        | 1      | 1        | 1.22      |           |
| TOTAL BEDS  | 2      | 6        | 6        | 1      | 2        | 2          | 12            | 8         | 4        | 3        | 1      | 3        | 50        |           |
|             |        |          |          |        |          |            |               |           |          |          |        |          |           |           |
| BATH/UNIT   | 2      | 2        | 2        | 1      | 2        | 2          | 1             | 1         | 1        | 1        | 1      | 1        | 1.22      |           |
| TOTAL BATH  | 2      | 6        | 6        | 1      | 2        | 2          | 12            | 8         | 4        | 3        | 1      | 3        | 50        |           |

#### UNIT MIX SCHEDULE

|       | STUDIO | 1 BED | 2 BED | TOTAL |
|-------|--------|-------|-------|-------|
| 1ST   | 0      | 7     | 2     | 9     |
| 2ND   | 1      | 7     | 2     | 10    |
| 3RD   | 1      | 7     | 2     | 10    |
| 4TH   | 1      | 7     | 2     | 10    |
| 5TH   | 0      | 0     | 2     | 2     |
| TOTAL | 3      | 28    | 10    | 41    |

#### AREA CALCULATIONS

|       | UNITS     | EXIT     | VERTICAL | EXT WALL | TOTAL     | FAR       |
|-------|-----------|----------|----------|----------|-----------|-----------|
| 1ST   | 6,154.42  | 1,265.99 | 280.31   | 0.00     | 7,700.72  | 7,420.41  |
| 2ND   | 6,934.89  | 816.34   | 310.70   | 0.00     | 8,061.93  | 7,751.23  |
| 3RD   | 6,934.89  | 816.34   | 310.70   | 0.00     | 8,061.93  | 7,751.23  |
| 4TH   | 6,934.89  | 816.34   | 310.70   | 0.00     | 8,061.93  | 7,751.23  |
| 5TH   | 2,311.11  | 159.70   | 299.58   | 0.00     | 2,770.39  | 2,470.81  |
| TOTAL | 29,270.20 | 3,874.71 | 1,511.99 | 0.00     | 34,656.90 | 33,144.91 |