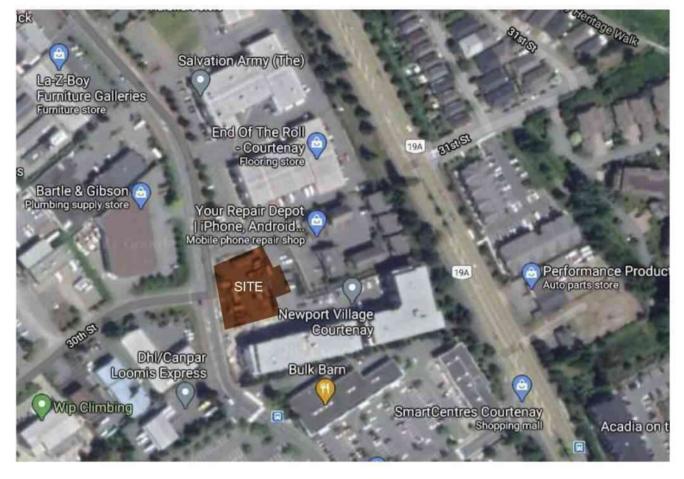

#### SITE STATISTICS PROJECT CIVIC ADDRESS: LEGAL DESCRIPTION:

\_\_\_\_\_ 3040 KILPATRICK AVE., COURTENAY B.C. LOT 1 SECTION 67 COMOX DISTRICT PLAN EPP79267 EXCEPT AIR SPACE PLAN EPP81977

ZONING:

SITE AREA:40,401 sfSITE COVERAGE:20%COVERAGE:8,045 sfFAR:.82 40,401 sf

.82

LOCATION PLAN

|             |        |          |          |        |          | NEWPORT BU | ILDING 3 UNIT | SUMMARY   |          |          |        |          |           |           |
|-------------|--------|----------|----------|--------|----------|------------|---------------|-----------|----------|----------|--------|----------|-----------|-----------|
| UNIT TYPE   | Α      | A1       | A2       | A3     | C1       | C2         | В             | <b>B1</b> | B2       | B4       | B5     | Studio   | TOTALS    | SF/FLOOR  |
| 1ST         | 1      |          |          | 1      |          |            | 3             | 2         | 1        |          | 1      |          | 9         | 6,154.42  |
| 2ND         |        | 1        | 1        |        |          |            | 3             | 2         | 1        | 1        |        | 1        | 10        | 6,934.89  |
| 3RD         |        | 1        | 1        |        |          |            | 3             | 2         | 1        | 1        |        | 1        | 10        | 6,934.89  |
| 4TH         |        | 1        | 1        |        |          |            | 3             | 2         | 1        | 1        |        | 1        | 10        | 6,934.89  |
| 5TH         |        |          |          |        | 1        | 1          |               |           |          |          |        |          | 2         | 2,311.11  |
| TOTAL UNITS | 1      | 3        | 3        | 1      | 1        | 1          | 12            | 8         | 4        | 3        | 1      | 3        | 41        | 29,270.20 |
|             |        |          |          |        |          |            |               |           |          |          |        |          |           |           |
| SF/UNIT     | 967.18 | 933.32   | 1,107.76 | 763.11 | 1,132.76 | 1,178.35   | 628.56        | 641.21    | 653.40   | 605.41   | 602.63 | 466.90   | 713.91    |           |
| TOTAL SF    | 967.18 | 2,799.96 | 3,323.28 | 763.11 | 1,132.76 | 1,178.35   | 7,542.72      | 5,129.68  | 2,613.60 | 1,816.23 | 602.63 | 1,400.70 | 29,270.20 |           |
|             |        |          |          |        |          |            |               |           |          |          |        |          |           |           |
| BED/UNIT    | 2      | 2        | 2        | 1      | 2        | 2          | 1             | 1         | 1        | 1        | 1      | 1        | 1.22      |           |
| TOTAL BEDS  | 2      | 6        | 6        | 1      | 2        | 2          | 12            | 8         | 4        | 3        | 1      | 3        | 50        |           |
|             |        |          |          |        |          |            |               |           |          |          |        |          |           |           |
| BATH/UNIT   | 2      | 2        | 2        | 1      | 2        | 2          | 1             | 1         | 1        | 1        | 1      | 1        | 1.22      |           |
| TOTAL BATH  | 2      | 6        | 6        | 1      | 2        | 2          | 12            | 8         | 4        | 3        | 1      | 3        | 50        |           |