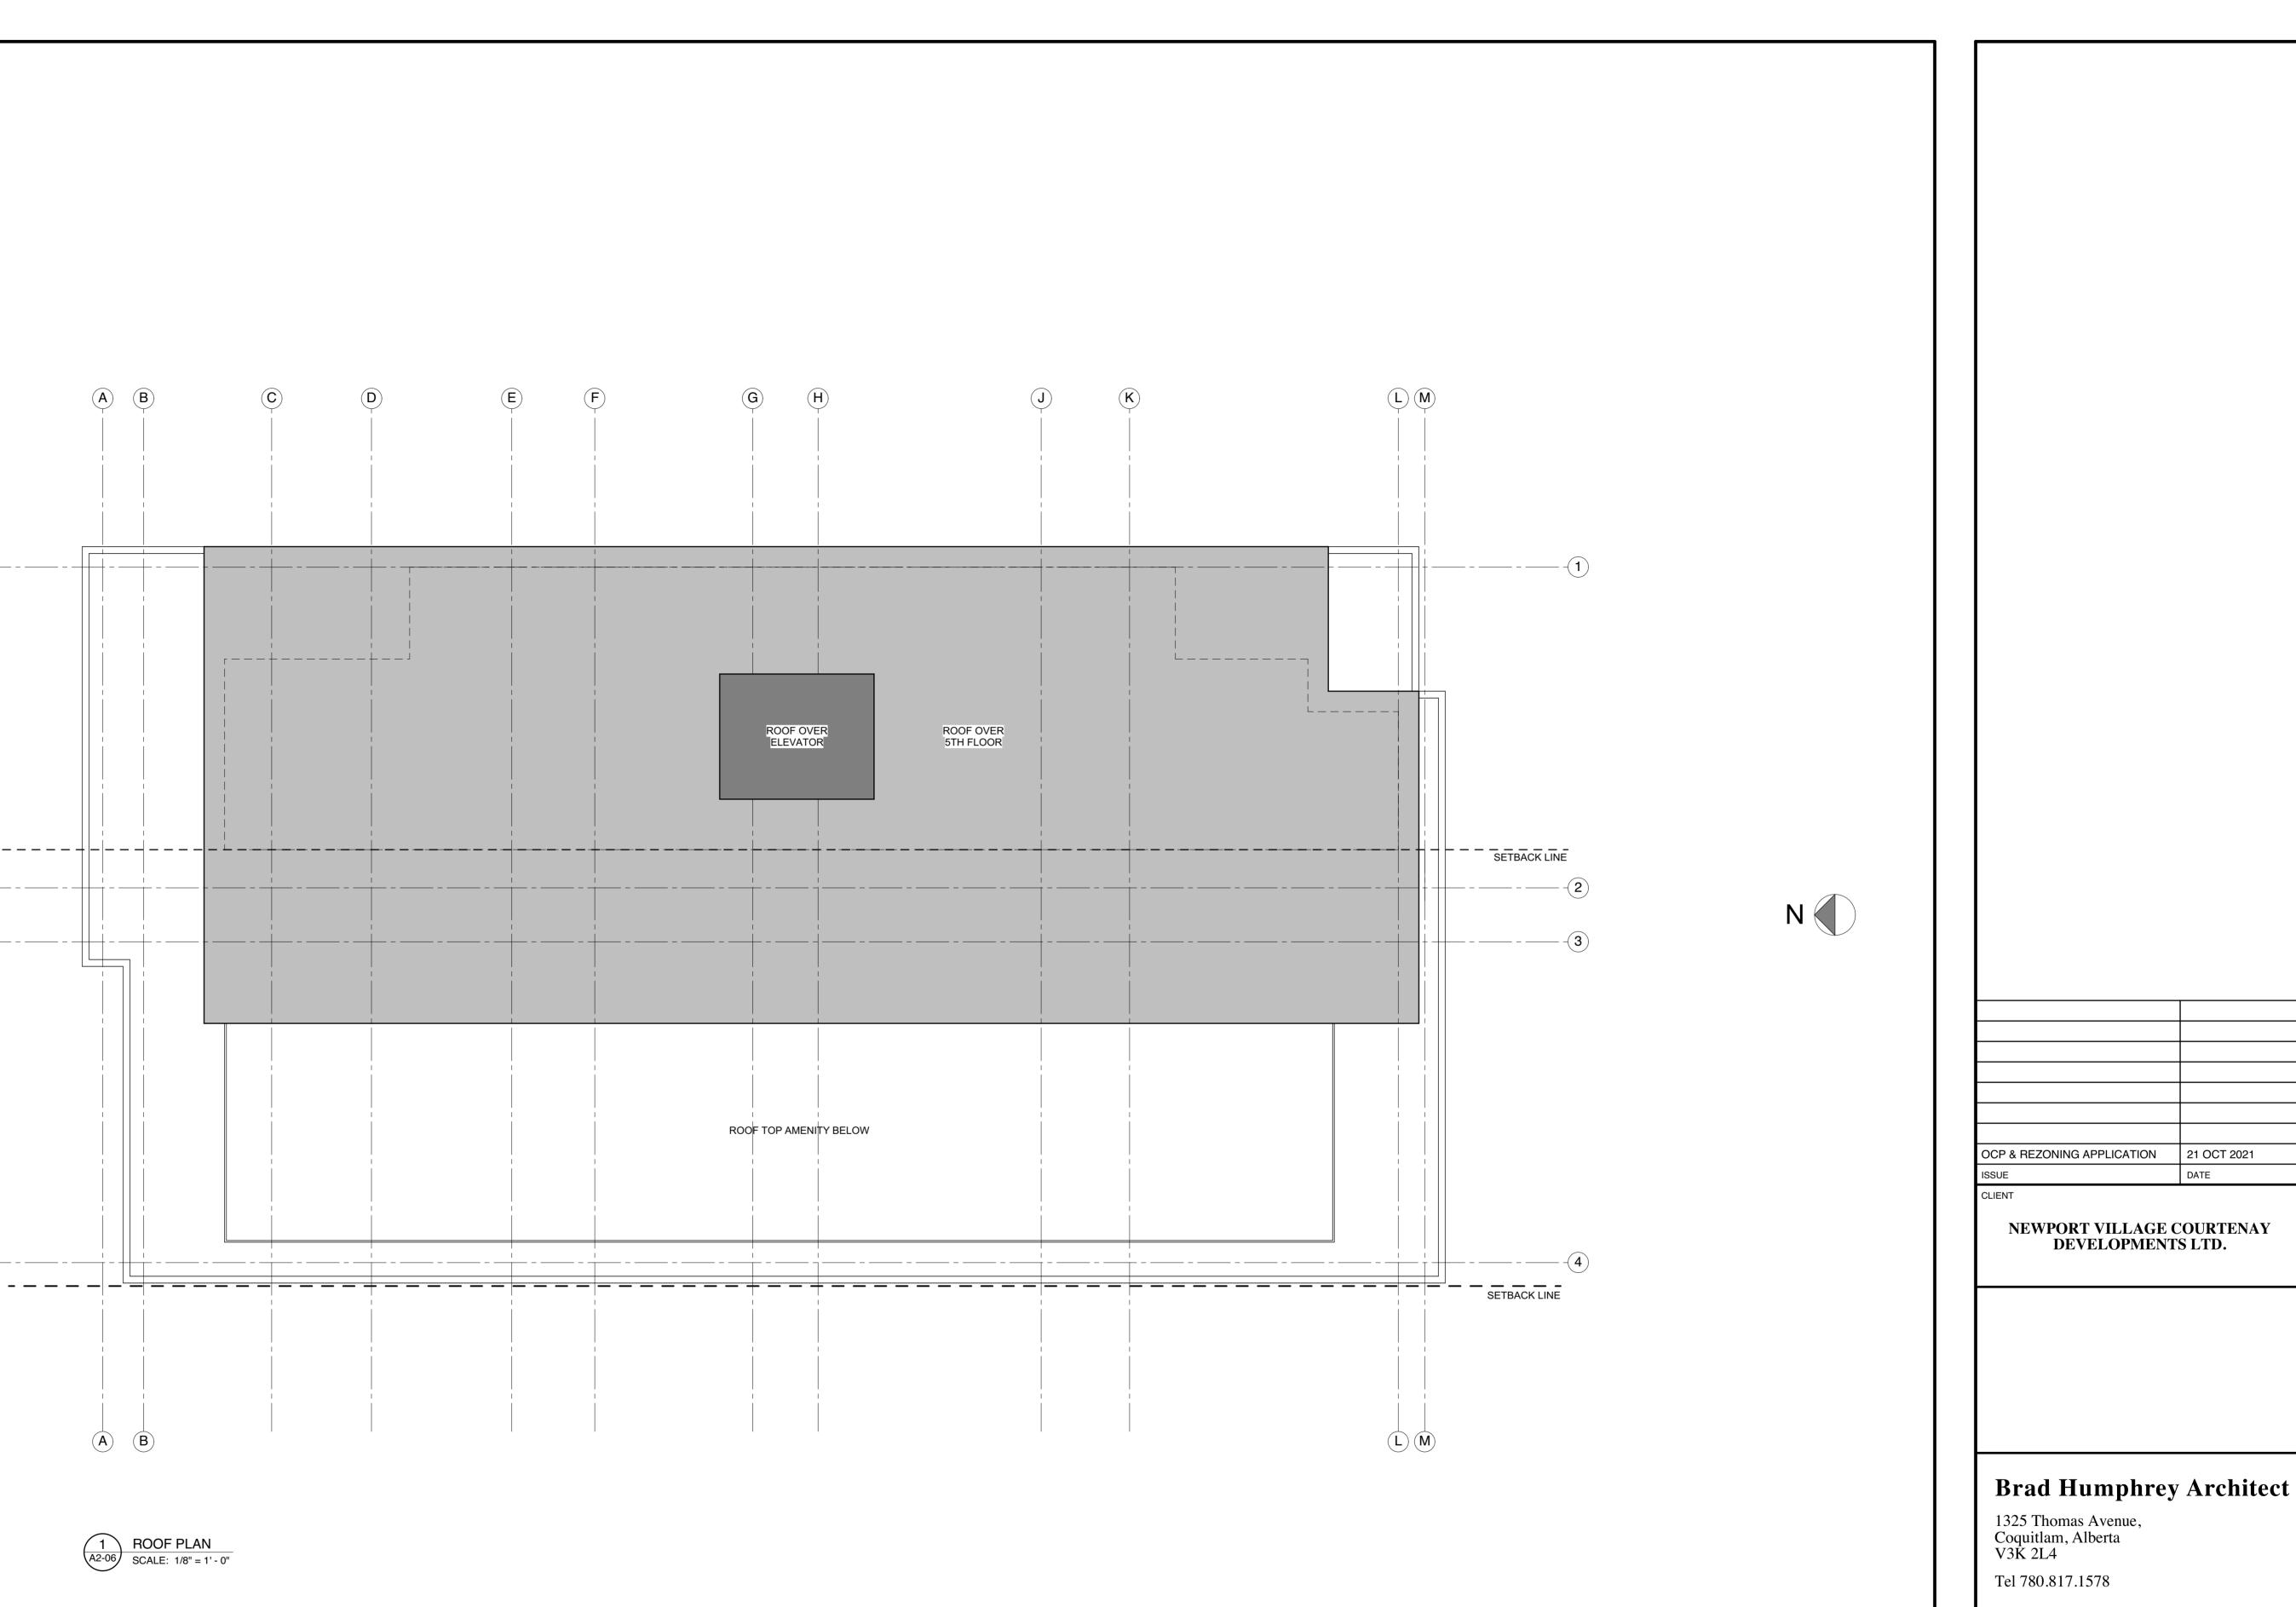

PROJECT TITLE **BUILDING 3 RESIDENTIAL** 

DRAWING TITLE

ROOF PLAN

FILE / DATE DRAWN SCALE BGJH 1/8" = 1'-0" 20413 pl roof 10-21 COPYRIGHT RESERVED. THIS DRAWING AND DESIGN IS AND AT ALL TIMES REMAINS THE EXCLUSIVE PROPERTY OF **Brad Humphrey Architect** AND CANNOT BE USED IN WHOLE OR IN PART WITHOUT THE ARCHITECT'S WRITTEN CONSENT. DRAWING NO. A2-06

### ROOF TOP EXTERIOR AMENITY

HEIGHT & SETBACK

|              | ALLC  | ALLOWED<br>15.00m |          | NOTES                          |
|--------------|-------|-------------------|----------|--------------------------------|
| HEIGHT       | 15.   |                   |          | FROM AVERAGE CURB HEIGHT ALONG |
|              | 17.   | 00m               | ELEVATOR | AS PER BYLAW 30                |
|              |       |                   |          |                                |
| SETBACK      | FLOOR | REQUIRED          | BUILDING | NOTES                          |
|              | P1    | 7.50m             |          |                                |
|              | L1    | 8.00m             |          | FENCE PAST 2m FOR 6m SETBACK   |
| FRONT        | L2    | 8.00m             |          |                                |
| (WEST)       | L3    | 8.00m             |          |                                |
|              | L4    | 8.00m             |          |                                |
|              | L5    | 11.50m            |          |                                |
|              | P1    | 14.00m            |          |                                |
|              | L1    | 18.00m            |          |                                |
| REAR         | L2    | 18.00m            |          |                                |
| (EAST)       | L3    | 18.00m            |          |                                |
|              | L4    | 18.00m            |          |                                |
|              | L5    | 18.00m            |          | avl                            |
|              | P1    | 6.50m             |          | ASPERBYL                       |
|              | L1    |                   |          | AS T                           |
| SIDE SETBACK | L2    | 9.50m             |          |                                |
| (NORTH)      | L3    | - 9.50m           |          |                                |
|              | L4    |                   |          |                                |
|              | L5    |                   |          |                                |
|              | P1    | 9.50m             |          |                                |
|              | L1    |                   |          |                                |
| SIDE SETBACK | L2    |                   |          |                                |
| (SOUTH)      | L3    | 13.50m            |          |                                |
|              | L4    | 1                 |          |                                |
|              | L5    | 1                 |          |                                |