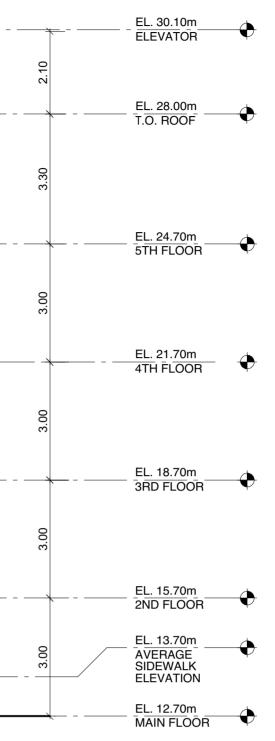

### ROOF TOP EXTERIOR AMENITY

HEIGHT & SETBACK

|              | ALLC  | ALLOWED<br>15.00m |          | NOTES                          |
|--------------|-------|-------------------|----------|--------------------------------|
| HEIGHT       | 15.   |                   |          | FROM AVERAGE CURB HEIGHT ALONG |
|              | 17.   | 00m               | ELEVATOR | AS PER BYLAW 30                |
|              |       |                   |          |                                |
| SETBACK      | FLOOR | REQUIRED          | BUILDING | NOTES                          |
|              | P1    | 7.50m             |          |                                |
|              | L1    | 8.00m             |          | FENCE PAST 2m FOR 6m SETBACK   |
| FRONT        | L2    | 8.00m             |          |                                |
| (WEST)       | L3    | 8.00m             |          |                                |
|              | L4    | 8.00m             |          |                                |
|              | L5    | 11.50m            |          |                                |
|              | P1    | 14.00m            |          |                                |
|              | L1    | 18.00m            |          |                                |
| REAR         | L2    | 18.00m            |          |                                |
| (EAST)       | L3    | 18.00m            |          |                                |
|              | L4    | 18.00m            |          |                                |
|              | L5    | 18.00m            |          | avl                            |
|              | P1    | 6.50m             |          | ASPERBYL                       |
|              | L1    |                   |          | AS T                           |
| SIDE SETBACK | L2    | 9.50m             |          |                                |
| (NORTH)      | L3    | - 9.50m           |          |                                |
|              | L4    |                   |          |                                |
|              | L5    |                   |          |                                |
|              | P1    | 9.50m             |          |                                |
|              | L1    |                   |          |                                |
| SIDE SETBACK | L2    |                   |          |                                |
| (SOUTH)      | L3    | 13.50m            |          |                                |
|              | L4    | 1                 |          |                                |
|              | L5    | 1                 |          |                                |