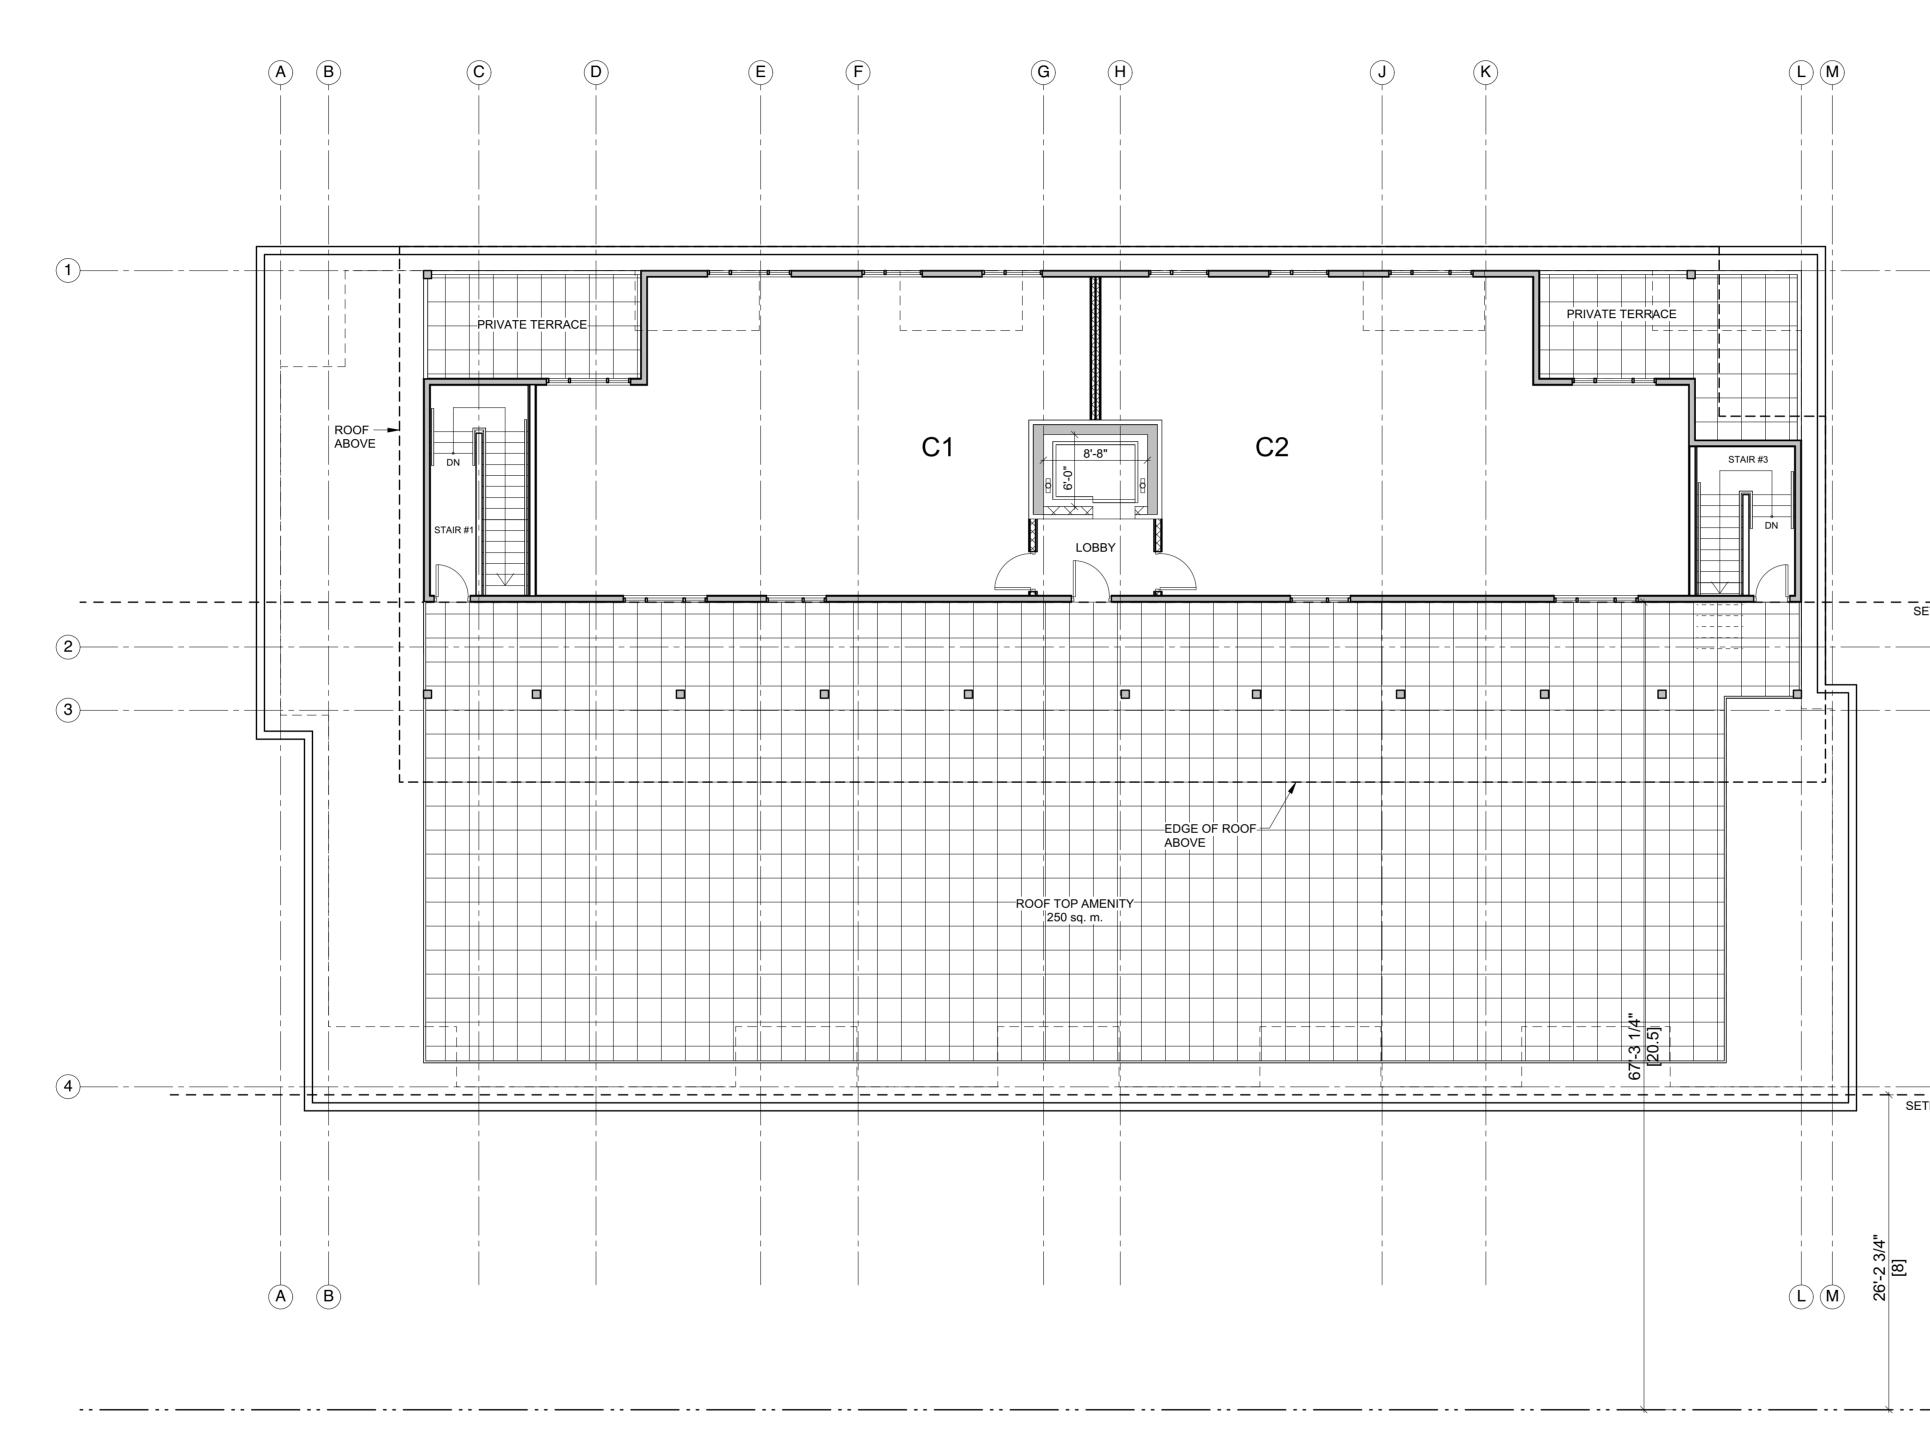

.82

LOCATION PLAN

|             |        |          |          |        |          | NEWPORT BU | ILDING 3 UNIT | SUMMARY   |          |          |        |          |           |           |
|-------------|--------|----------|----------|--------|----------|------------|---------------|-----------|----------|----------|--------|----------|-----------|-----------|
| UNIT TYPE   | Α      | A1       | A2       | A3     | C1       | C2         | В             | <b>B1</b> | B2       | B4       | B5     | Studio   | TOTALS    | SF/FLOOR  |
| 1ST         | 1      |          |          | 1      |          |            | 3             | 2         | 1        |          | 1      |          | 9         | 6,154.42  |
| 2ND         |        | 1        | 1        |        |          |            | 3             | 2         | 1        | 1        |        | 1        | 10        | 6,934.89  |
| 3RD         |        | 1        | 1        |        |          |            | 3             | 2         | 1        | 1        |        | 1        | 10        | 6,934.89  |
| 4TH         |        | 1        | 1        |        |          |            | 3             | 2         | 1        | 1        |        | 1        | 10        | 6,934.89  |
| 5TH         |        |          |          |        | 1        | 1          |               |           |          |          |        |          | 2         | 2,311.11  |
| TOTAL UNITS | 1      | 3        | 3        | 1      | 1        | 1          | 12            | 8         | 4        | 3        | 1      | 3        | 41        | 29,270.20 |
|             |        |          |          |        |          |            |               |           |          |          |        |          |           |           |
| SF/UNIT     | 967.18 | 933.32   | 1,107.76 | 763.11 | 1,132.76 | 1,178.35   | 628.56        | 641.21    | 653.40   | 605.41   | 602.63 | 466.90   | 713.91    |           |
| TOTAL SF    | 967.18 | 2,799.96 | 3,323.28 | 763.11 | 1,132.76 | 1,178.35   | 7,542.72      | 5,129.68  | 2,613.60 | 1,816.23 | 602.63 | 1,400.70 | 29,270.20 |           |
|             |        |          |          |        |          |            |               |           |          |          |        |          |           |           |
| BED/UNIT    | 2      | 2        | 2        | 1      | 2        | 2          | 1             | 1         | 1        | 1        | 1      | 1        | 1.22      |           |
| TOTAL BEDS  | 2      | 6        | 6        | 1      | 2        | 2          | 12            | 8         | 4        | 3        | 1      | 3        | 50        |           |
|             |        |          |          |        |          |            |               |           |          |          |        |          |           |           |
| BATH/UNIT   | 2      | 2        | 2        | 1      | 2        | 2          | 1             | 1         | 1        | 1        | 1      | 1        | 1.22      |           |
| TOTAL BATH  | 2      | 6        | 6        | 1      | 2        | 2          | 12            | 8         | 4        | 3        | 1      | 3        | 50        |           |

#### UNIT MIX SCHEDULE

|       | STUDIO | 1 BED | 2 BED | TOTAL |
|-------|--------|-------|-------|-------|
| 1ST   | 0      | 7     | 2     | 9     |
| 2ND   | 1      | 7     | 2     | 10    |
| 3RD   | 1      | 7     | 2     | 10    |
| 4TH   | 1      | 7     | 2     | 10    |
| 5TH   | 0      | 0     | 2     | 2     |
| TOTAL | 3      | 28    | 10    | 41    |

#### AREA CALCULATIONS

|       | UNITS     | EXIT     | VERTICAL | EXT WALL | TOTAL     | FAR       |
|-------|-----------|----------|----------|----------|-----------|-----------|
| 1ST   | 6,154.42  | 1,265.99 | 280.31   | 0.00     | 7,700.72  | 7,420.41  |
| 2ND   | 6,934.89  | 816.34   | 310.70   | 0.00     | 8,061.93  | 7,751.23  |
| 3RD   | 6,934.89  | 816.34   | 310.70   | 0.00     | 8,061.93  | 7,751.23  |
| 4TH   | 6,934.89  | 816.34   | 310.70   | 0.00     | 8,061.93  | 7,751.23  |
| 5TH   | 2,311.11  | 159.70   | 299.58   | 0.00     | 2,770.39  | 2,470.81  |
| TOTAL | 29,270.20 | 3,874.71 | 1,511.99 | 0.00     | 34,656.90 | 33,144.91 |

### ROOF TOP EXTERIOR AMENITY

HEIGHT & SETBACK

|              | ALLC  | ALLOWED<br>15.00m |          | NOTES                          |
|--------------|-------|-------------------|----------|--------------------------------|
| HEIGHT       | 15.   |                   |          | FROM AVERAGE CURB HEIGHT ALONG |
|              | 17.   | 00m               | ELEVATOR | AS PER BYLAW 30                |
|              |       |                   |          |                                |
| SETBACK      | FLOOR | REQUIRED          | BUILDING | NOTES                          |
|              | P1    | 7.50m             |          |                                |
|              | L1    | 8.00m             |          | FENCE PAST 2m FOR 6m SETBACK   |
| FRONT        | L2    | 8.00m             |          |                                |
| (WEST)       | L3    | 8.00m             |          |                                |
|              | L4    | 8.00m             |          |                                |
|              | L5    | 11.50m            |          |                                |
|              | P1    | 14.00m            |          |                                |
|              | L1    | 18.00m            |          |                                |
| REAR         | L2    | 18.00m            |          |                                |
| (EAST)       | L3    | 18.00m            |          |                                |
|              | L4    | 18.00m            |          |                                |
|              | L5    | 18.00m            |          | avl                            |
|              | P1    | 6.50m             |          | ASPERBYL                       |
|              | L1    |                   |          | AS T                           |
| SIDE SETBACK | L2    | 9.50m             |          |                                |
| (NORTH)      | L3    | - 9.50m           |          |                                |
|              | L4    |                   |          |                                |
|              | L5    |                   |          |                                |
|              | P1    | 9.50m             |          |                                |
|              | L1    |                   |          |                                |
| SIDE SETBACK | L2    |                   |          |                                |
| (SOUTH)      | L3    | 13.50m            |          |                                |
|              | L4    | 1                 |          |                                |
|              | L5    | 1                 |          |                                |