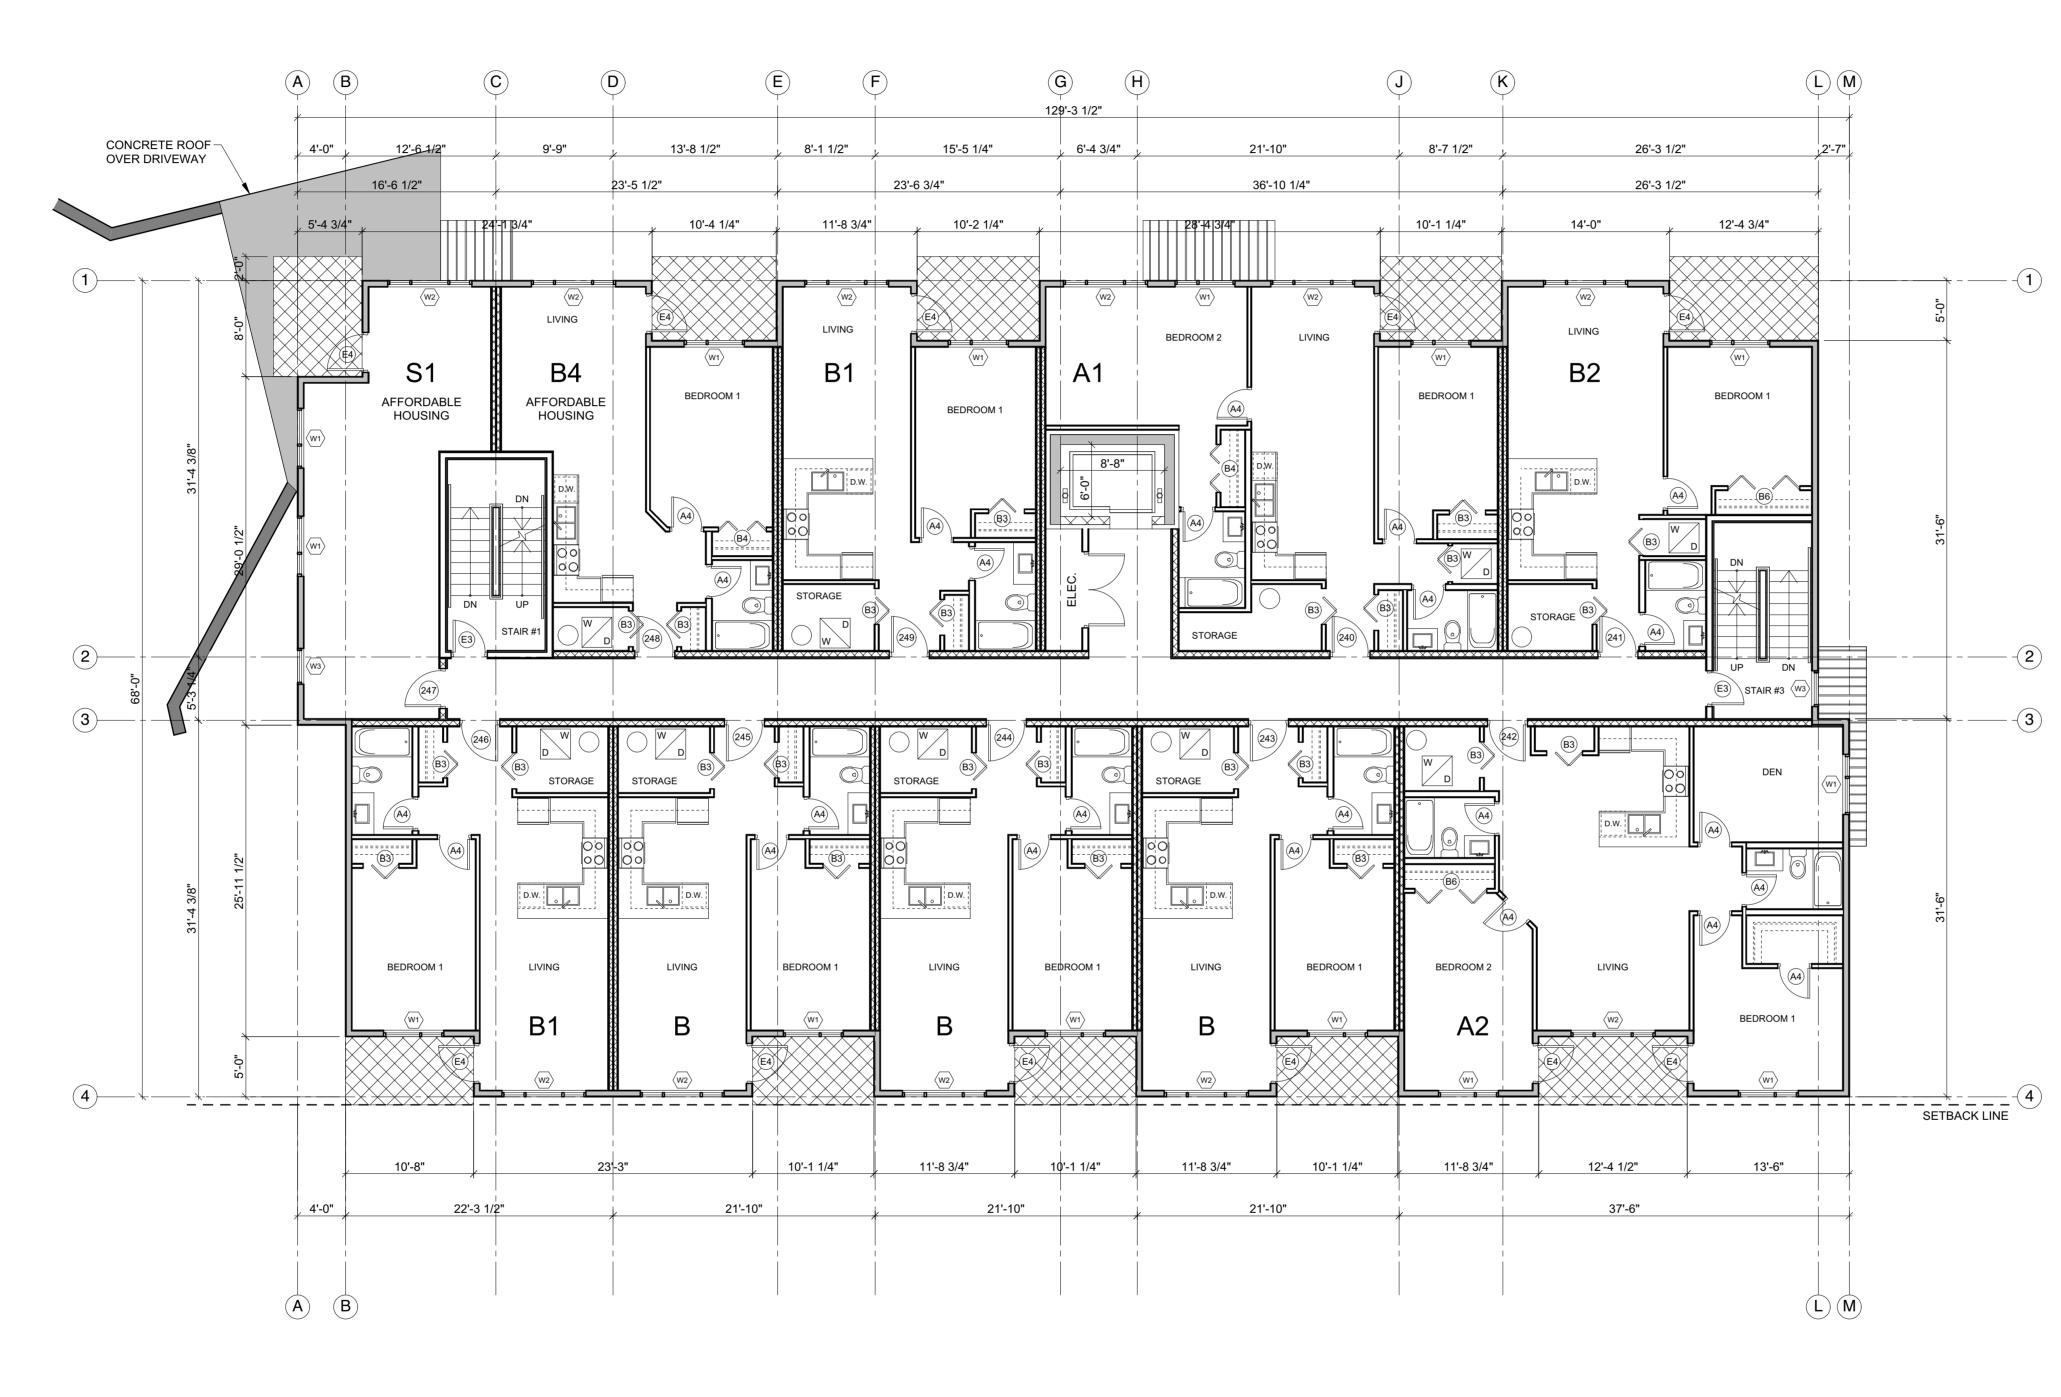

.82

LOCATION PLAN

|             |        |          |          |        |          | NEWPORT BU | ILDING 3 UNIT | SUMMARY   |          |          |        |          |           |           |
|-------------|--------|----------|----------|--------|----------|------------|---------------|-----------|----------|----------|--------|----------|-----------|-----------|
| UNIT TYPE   | Α      | A1       | A2       | A3     | C1       | C2         | В             | <b>B1</b> | B2       | B4       | B5     | Studio   | TOTALS    | SF/FLOOR  |
| 1ST         | 1      |          |          | 1      |          |            | 3             | 2         | 1        |          | 1      |          | 9         | 6,154.42  |
| 2ND         |        | 1        | 1        |        |          |            | 3             | 2         | 1        | 1        |        | 1        | 10        | 6,934.89  |
| 3RD         |        | 1        | 1        |        |          |            | 3             | 2         | 1        | 1        |        | 1        | 10        | 6,934.89  |
| 4TH         |        | 1        | 1        |        |          |            | 3             | 2         | 1        | 1        |        | 1        | 10        | 6,934.89  |
| 5TH         |        |          |          |        | 1        | 1          |               |           |          |          |        |          | 2         | 2,311.11  |
| TOTAL UNITS | 1      | 3        | 3        | 1      | 1        | 1          | 12            | 8         | 4        | 3        | 1      | 3        | 41        | 29,270.20 |
|             |        |          |          |        |          |            |               |           |          |          |        |          |           |           |
| SF/UNIT     | 967.18 | 933.32   | 1,107.76 | 763.11 | 1,132.76 | 1,178.35   | 628.56        | 641.21    | 653.40   | 605.41   | 602.63 | 466.90   | 713.91    |           |
| TOTAL SF    | 967.18 | 2,799.96 | 3,323.28 | 763.11 | 1,132.76 | 1,178.35   | 7,542.72      | 5,129.68  | 2,613.60 | 1,816.23 | 602.63 | 1,400.70 | 29,270.20 |           |
|             |        |          |          |        |          |            |               |           |          |          |        |          |           |           |
| BED/UNIT    | 2      | 2        | 2        | 1      | 2        | 2          | 1             | 1         | 1        | 1        | 1      | 1        | 1.22      |           |
| TOTAL BEDS  | 2      | 6        | 6        | 1      | 2        | 2          | 12            | 8         | 4        | 3        | 1      | 3        | 50        |           |
|             |        |          |          |        |          |            |               |           |          |          |        |          |           |           |
| BATH/UNIT   | 2      | 2        | 2        | 1      | 2        | 2          | 1             | 1         | 1        | 1        | 1      | 1        | 1.22      |           |
| TOTAL BATH  | 2      | 6        | 6        | 1      | 2        | 2          | 12            | 8         | 4        | 3        | 1      | 3        | 50        |           |

#### UNIT MIX SCHEDULE

|       | STUDIO | 1 BED | 2 BED | TOTAL |
|-------|--------|-------|-------|-------|
| 1ST   | 0      | 7     | 2     | 9     |
| 2ND   | 1      | 7     | 2     | 10    |
| 3RD   | 1      | 7     | 2     | 10    |
| 4TH   | 1      | 7     | 2     | 10    |
| 5TH   | 0      | 0     | 2     | 2     |
| TOTAL | 3      | 28    | 10    | 41    |

|       | ı                  |                                                                                                                                                                    |                                         |
|-------|--------------------|--------------------------------------------------------------------------------------------------------------------------------------------------------------------|-----------------------------------------|
|       |                    |                                                                                                                                                                    |                                         |
|       |                    |                                                                                                                                                                    |                                         |
|       |                    |                                                                                                                                                                    |                                         |
|       |                    |                                                                                                                                                                    |                                         |
|       |                    |                                                                                                                                                                    |                                         |
|       |                    |                                                                                                                                                                    |                                         |
|       |                    |                                                                                                                                                                    |                                         |
|       |                    |                                                                                                                                                                    |                                         |
|       |                    |                                                                                                                                                                    |                                         |
|       |                    |                                                                                                                                                                    |                                         |
|       |                    |                                                                                                                                                                    |                                         |
|       |                    |                                                                                                                                                                    |                                         |
|       |                    |                                                                                                                                                                    |                                         |
| <br>Ν |                    |                                                                                                                                                                    |                                         |
|       |                    |                                                                                                                                                                    |                                         |
|       |                    |                                                                                                                                                                    |                                         |
|       | OCP & F            |                                                                                                                                                                    | TION 21 OCT 2021                        |
|       | ISSUE              |                                                                                                                                                                    | DATE                                    |
|       | NI                 | EWPORT VILLA<br>DEVELOPN                                                                                                                                           | AGE COURTENAY<br>MENTS LTD.             |
|       |                    |                                                                                                                                                                    |                                         |
|       |                    |                                                                                                                                                                    |                                         |
|       |                    |                                                                                                                                                                    |                                         |
|       | 1325<br>Coq<br>V3K | ad Humpl<br>Thomas Avenue<br>uitlam, Alberta<br>2L4<br>780.817.1578                                                                                                | hrey Architect                          |
|       | PROJECT            | TITLE                                                                                                                                                              |                                         |
|       | DRAWING            |                                                                                                                                                                    | ESIDENTIAL                              |
|       |                    | D FLOOR P                                                                                                                                                          | LAN                                     |
|       | DRAWN<br>BGJH      | SCALE<br>1/8" = 1'-0"                                                                                                                                              | FILE / DATE<br>20413 pl 3rd floor 10-21 |
|       | Brad Hu            | RESERVED. THIS DRAWING<br>I IS AND AT ALL TIMES REMAINS<br>SIVE PROPERTY OF<br><b>mphrey Architect</b><br>T BE USED IN WHOLE OR<br>HOUT THE ARCHITECT'S<br>DNSENT. | drawing no. A2-03                       |