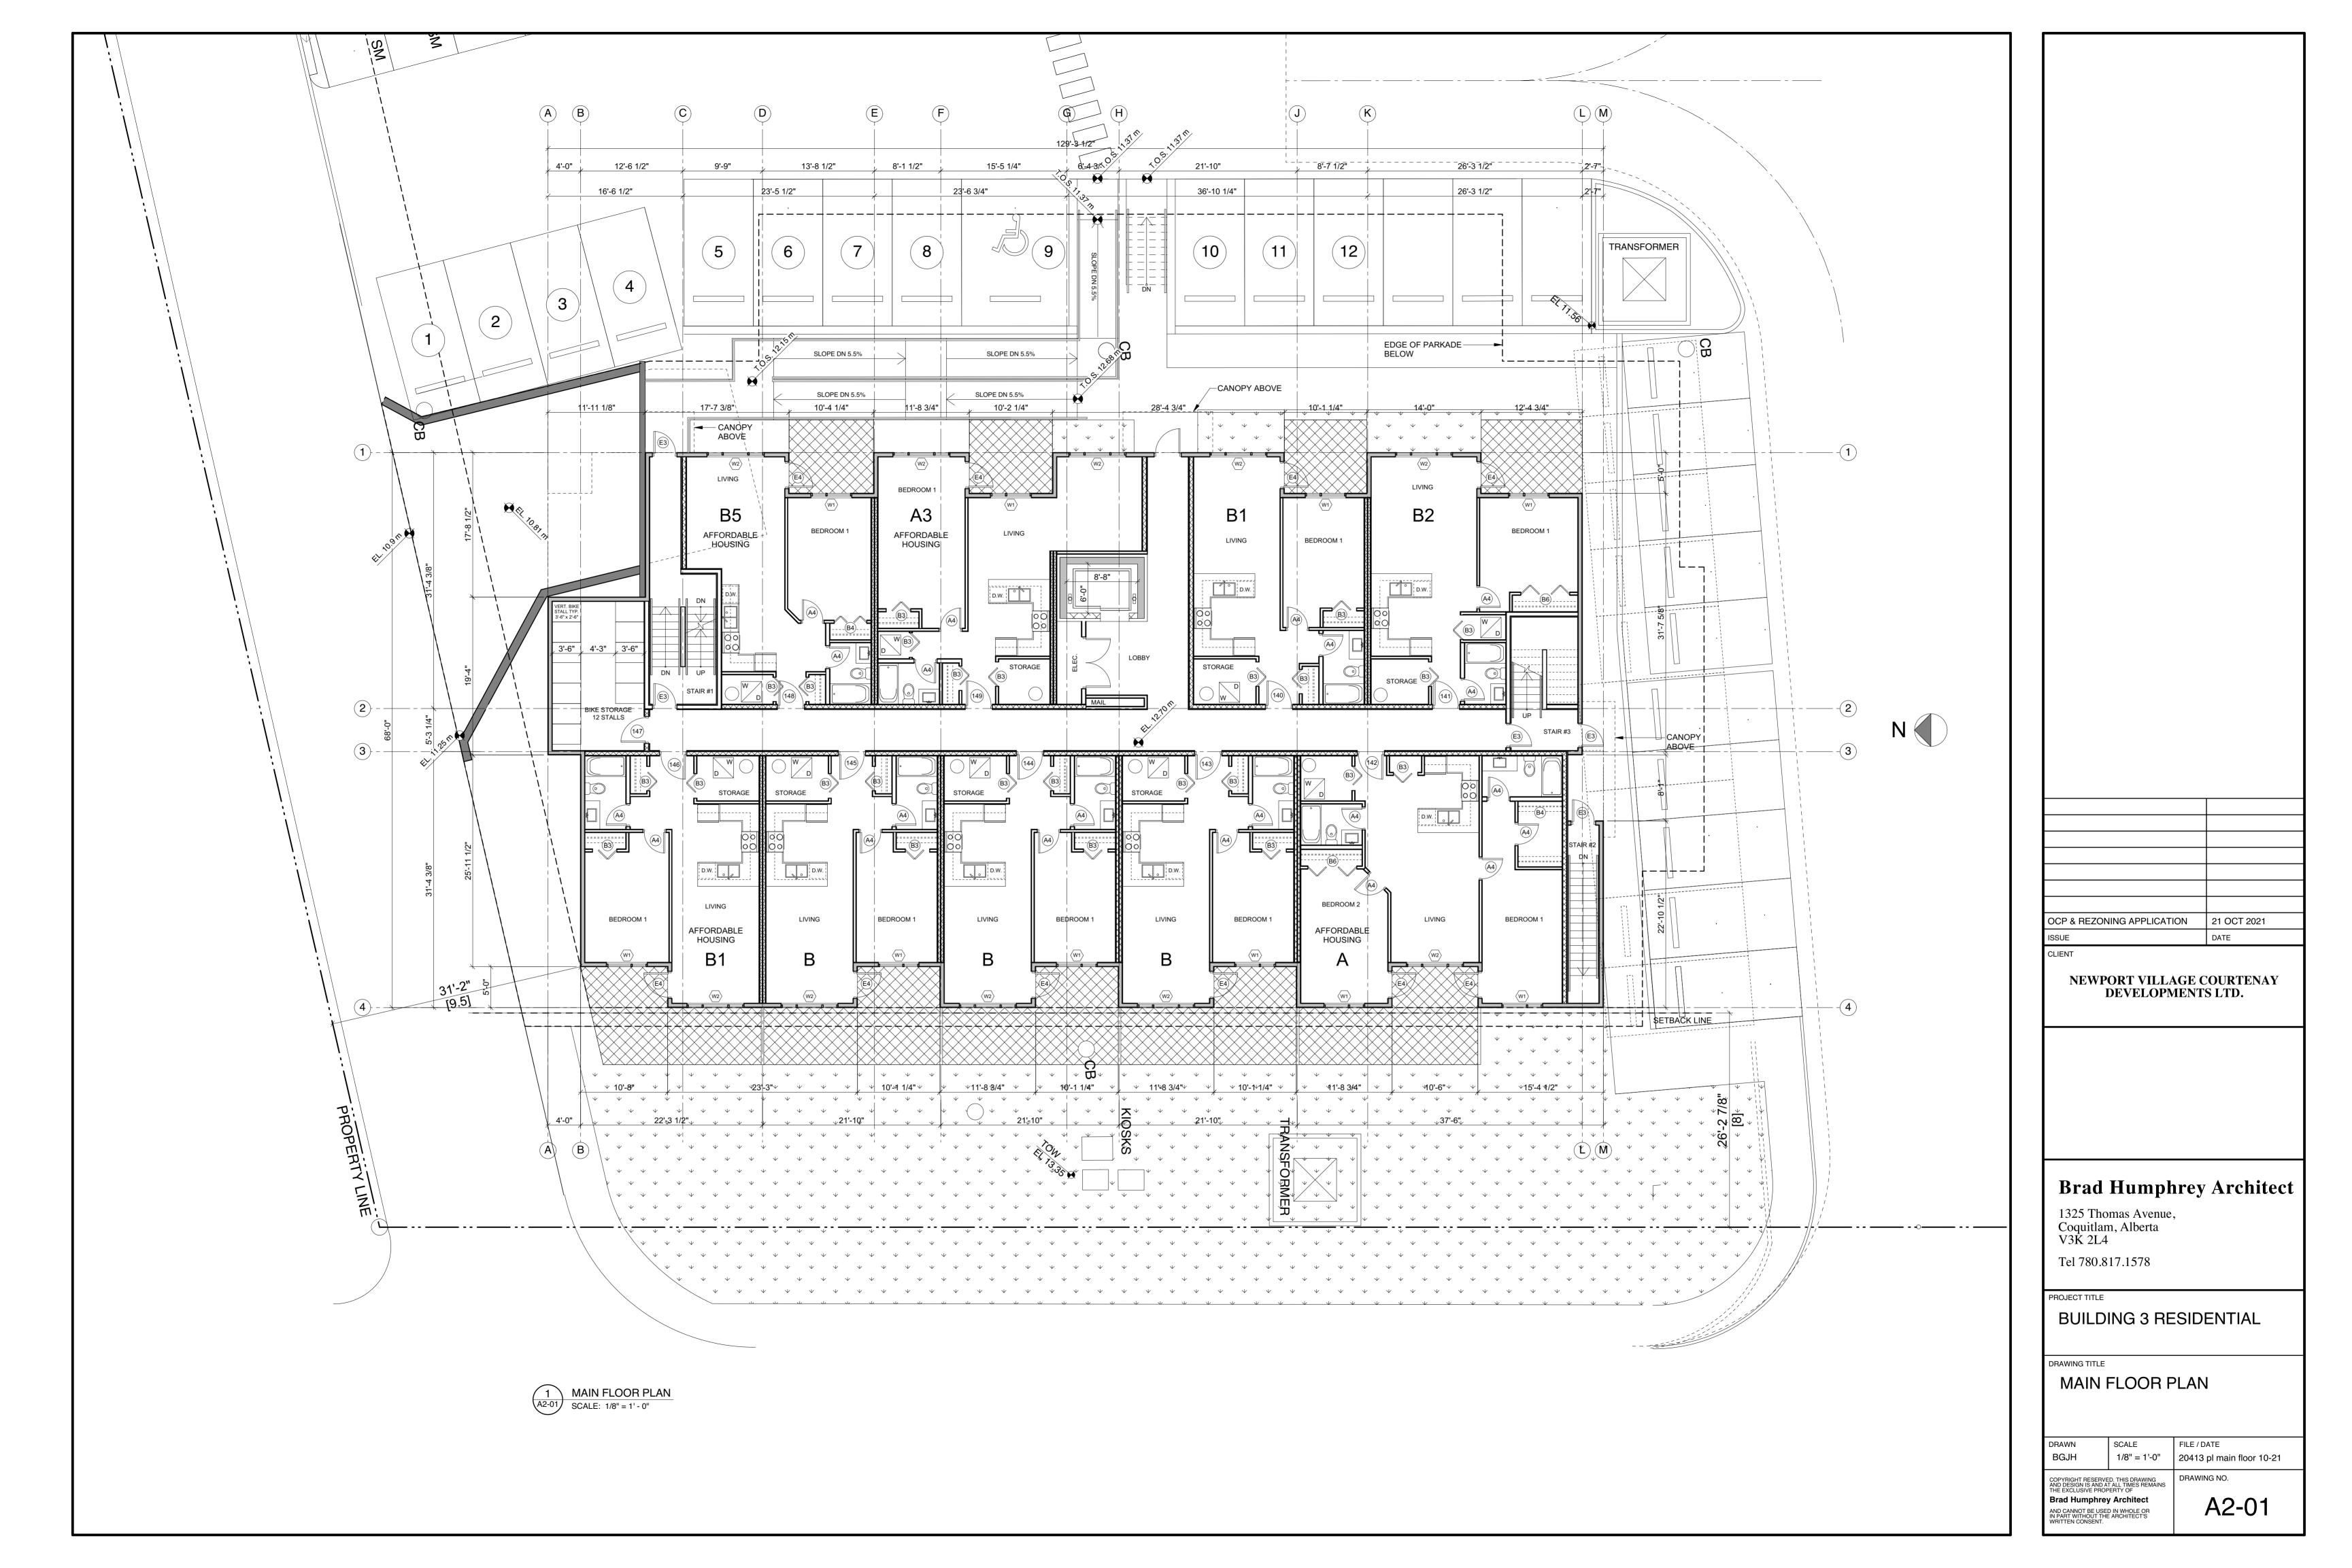

.82

LOCATION PLAN

|             |        |          |          |        |          | NEWPORT BU | ILDING 3 UNIT | SUMMARY   |          |          |        |          |           |           |
|-------------|--------|----------|----------|--------|----------|------------|---------------|-----------|----------|----------|--------|----------|-----------|-----------|
| UNIT TYPE   | Α      | A1       | A2       | A3     | C1       | C2         | В             | <b>B1</b> | B2       | B4       | B5     | Studio   | TOTALS    | SF/FLOOR  |
| 1ST         | 1      |          |          | 1      |          |            | 3             | 2         | 1        |          | 1      |          | 9         | 6,154.42  |
| 2ND         |        | 1        | 1        |        |          |            | 3             | 2         | 1        | 1        |        | 1        | 10        | 6,934.89  |
| 3RD         |        | 1        | 1        |        |          |            | 3             | 2         | 1        | 1        |        | 1        | 10        | 6,934.89  |
| 4TH         |        | 1        | 1        |        |          |            | 3             | 2         | 1        | 1        |        | 1        | 10        | 6,934.89  |
| 5TH         |        |          |          |        | 1        | 1          |               |           |          |          |        |          | 2         | 2,311.11  |
| TOTAL UNITS | 1      | 3        | 3        | 1      | 1        | 1          | 12            | 8         | 4        | 3        | 1      | 3        | 41        | 29,270.20 |
|             |        |          |          |        |          |            |               |           |          |          |        |          |           |           |
| SF/UNIT     | 967.18 | 933.32   | 1,107.76 | 763.11 | 1,132.76 | 1,178.35   | 628.56        | 641.21    | 653.40   | 605.41   | 602.63 | 466.90   | 713.91    |           |
| TOTAL SF    | 967.18 | 2,799.96 | 3,323.28 | 763.11 | 1,132.76 | 1,178.35   | 7,542.72      | 5,129.68  | 2,613.60 | 1,816.23 | 602.63 | 1,400.70 | 29,270.20 |           |
|             |        |          |          |        |          |            |               |           |          |          |        |          |           |           |
| BED/UNIT    | 2      | 2        | 2        | 1      | 2        | 2          | 1             | 1         | 1        | 1        | 1      | 1        | 1.22      |           |
| TOTAL BEDS  | 2      | 6        | 6        | 1      | 2        | 2          | 12            | 8         | 4        | 3        | 1      | 3        | 50        |           |
|             |        |          |          |        |          |            |               |           |          |          |        |          |           |           |
| BATH/UNIT   | 2      | 2        | 2        | 1      | 2        | 2          | 1             | 1         | 1        | 1        | 1      | 1        | 1.22      |           |
| TOTAL BATH  | 2      | 6        | 6        | 1      | 2        | 2          | 12            | 8         | 4        | 3        | 1      | 3        | 50        |           |

#### UNIT MIX SCHEDULE

|       | STUDIO | 1 BED | 2 BED | TOTAL |
|-------|--------|-------|-------|-------|
| 1ST   | 0      | 7     | 2     | 9     |
| 2ND   | 1      | 7     | 2     | 10    |
| 3RD   | 1      | 7     | 2     | 10    |
| 4TH   | 1      | 7     | 2     | 10    |
| 5TH   | 0      | 0     | 2     | 2     |
| TOTAL | 3      | 28    | 10    | 41    |