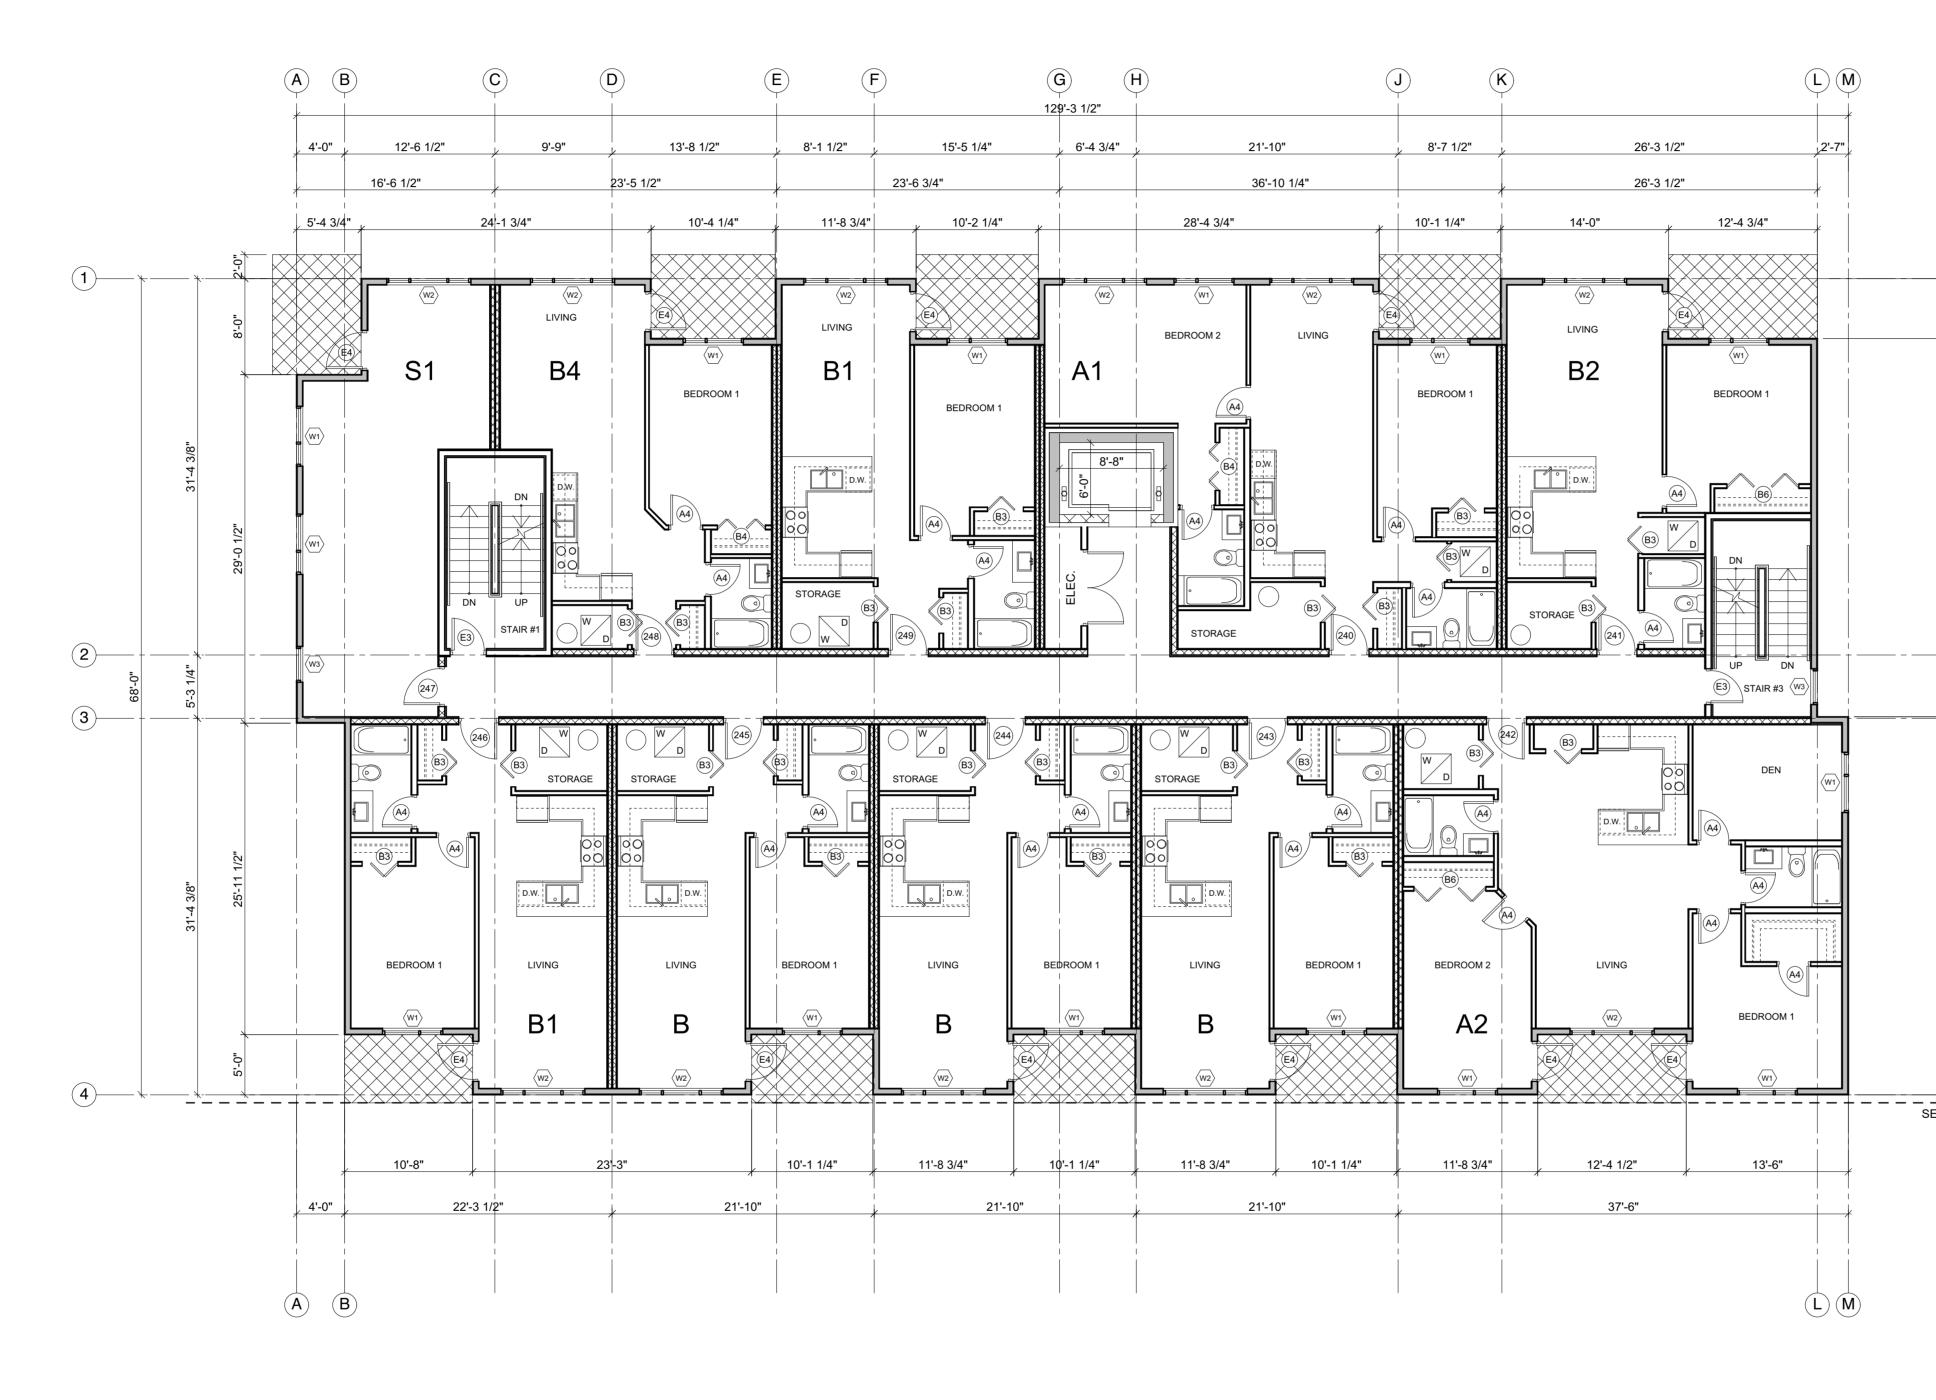

.82

LOCATION PLAN

|             |        |          |          |        |          | NEWPORT BU | ILDING 3 UNIT | SUMMARY   |          |          |        |          |           |           |
|-------------|--------|----------|----------|--------|----------|------------|---------------|-----------|----------|----------|--------|----------|-----------|-----------|
| UNIT TYPE   | Α      | A1       | A2       | A3     | C1       | C2         | В             | <b>B1</b> | B2       | B4       | B5     | Studio   | TOTALS    | SF/FLOOR  |
| 1ST         | 1      |          |          | 1      |          |            | 3             | 2         | 1        |          | 1      |          | 9         | 6,154.42  |
| 2ND         |        | 1        | 1        |        |          |            | 3             | 2         | 1        | 1        |        | 1        | 10        | 6,934.89  |
| 3RD         |        | 1        | 1        |        |          |            | 3             | 2         | 1        | 1        |        | 1        | 10        | 6,934.89  |
| 4TH         |        | 1        | 1        |        |          |            | 3             | 2         | 1        | 1        |        | 1        | 10        | 6,934.89  |
| 5TH         |        |          |          |        | 1        | 1          |               |           |          |          |        |          | 2         | 2,311.11  |
| TOTAL UNITS | 1      | 3        | 3        | 1      | 1        | 1          | 12            | 8         | 4        | 3        | 1      | 3        | 41        | 29,270.20 |
|             |        |          |          |        |          |            |               |           |          |          |        |          |           |           |
| SF/UNIT     | 967.18 | 933.32   | 1,107.76 | 763.11 | 1,132.76 | 1,178.35   | 628.56        | 641.21    | 653.40   | 605.41   | 602.63 | 466.90   | 713.91    |           |
| TOTAL SF    | 967.18 | 2,799.96 | 3,323.28 | 763.11 | 1,132.76 | 1,178.35   | 7,542.72      | 5,129.68  | 2,613.60 | 1,816.23 | 602.63 | 1,400.70 | 29,270.20 |           |
|             |        |          |          |        |          |            |               |           |          |          |        |          |           |           |
| BED/UNIT    | 2      | 2        | 2        | 1      | 2        | 2          | 1             | 1         | 1        | 1        | 1      | 1        | 1.22      |           |
| TOTAL BEDS  | 2      | 6        | 6        | 1      | 2        | 2          | 12            | 8         | 4        | 3        | 1      | 3        | 50        |           |
|             |        |          |          |        |          |            |               |           |          |          |        |          |           |           |
| BATH/UNIT   | 2      | 2        | 2        | 1      | 2        | 2          | 1             | 1         | 1        | 1        | 1      | 1        | 1.22      |           |
| TOTAL BATH  | 2      | 6        | 6        | 1      | 2        | 2          | 12            | 8         | 4        | 3        | 1      | 3        | 50        |           |

#### UNIT MIX SCHEDULE

|       | STUDIO | 1 BED | 2 BED | TOTAL |
|-------|--------|-------|-------|-------|
| 1ST   | 0      | 7     | 2     | 9     |
| 2ND   | 1      | 7     | 2     | 10    |
| 3RD   | 1      | 7     | 2     | 10    |
| 4TH   | 1      | 7     | 2     | 10    |
| 5TH   | 0      | 0     | 2     | 2     |
| TOTAL | 3      | 28    | 10    | 41    |

#### AREA CALCULATIONS

|       | UNITS     | EXIT     | VERTICAL | EXT WALL | TOTAL     | FAR       |
|-------|-----------|----------|----------|----------|-----------|-----------|
| 1ST   | 6,154.42  | 1,265.99 | 280.31   | 0.00     | 7,700.72  | 7,420.41  |
| 2ND   | 6,934.89  | 816.34   | 310.70   | 0.00     | 8,061.93  | 7,751.23  |
| 3RD   | 6,934.89  | 816.34   | 310.70   | 0.00     | 8,061.93  | 7,751.23  |
| 4TH   | 6,934.89  | 816.34   | 310.70   | 0.00     | 8,061.93  | 7,751.23  |
| 5TH   | 2,311.11  | 159.70   | 299.58   | 0.00     | 2,770.39  | 2,470.81  |
| TOTAL | 29,270.20 | 3,874.71 | 1,511.99 | 0.00     | 34,656.90 | 33,144.91 |