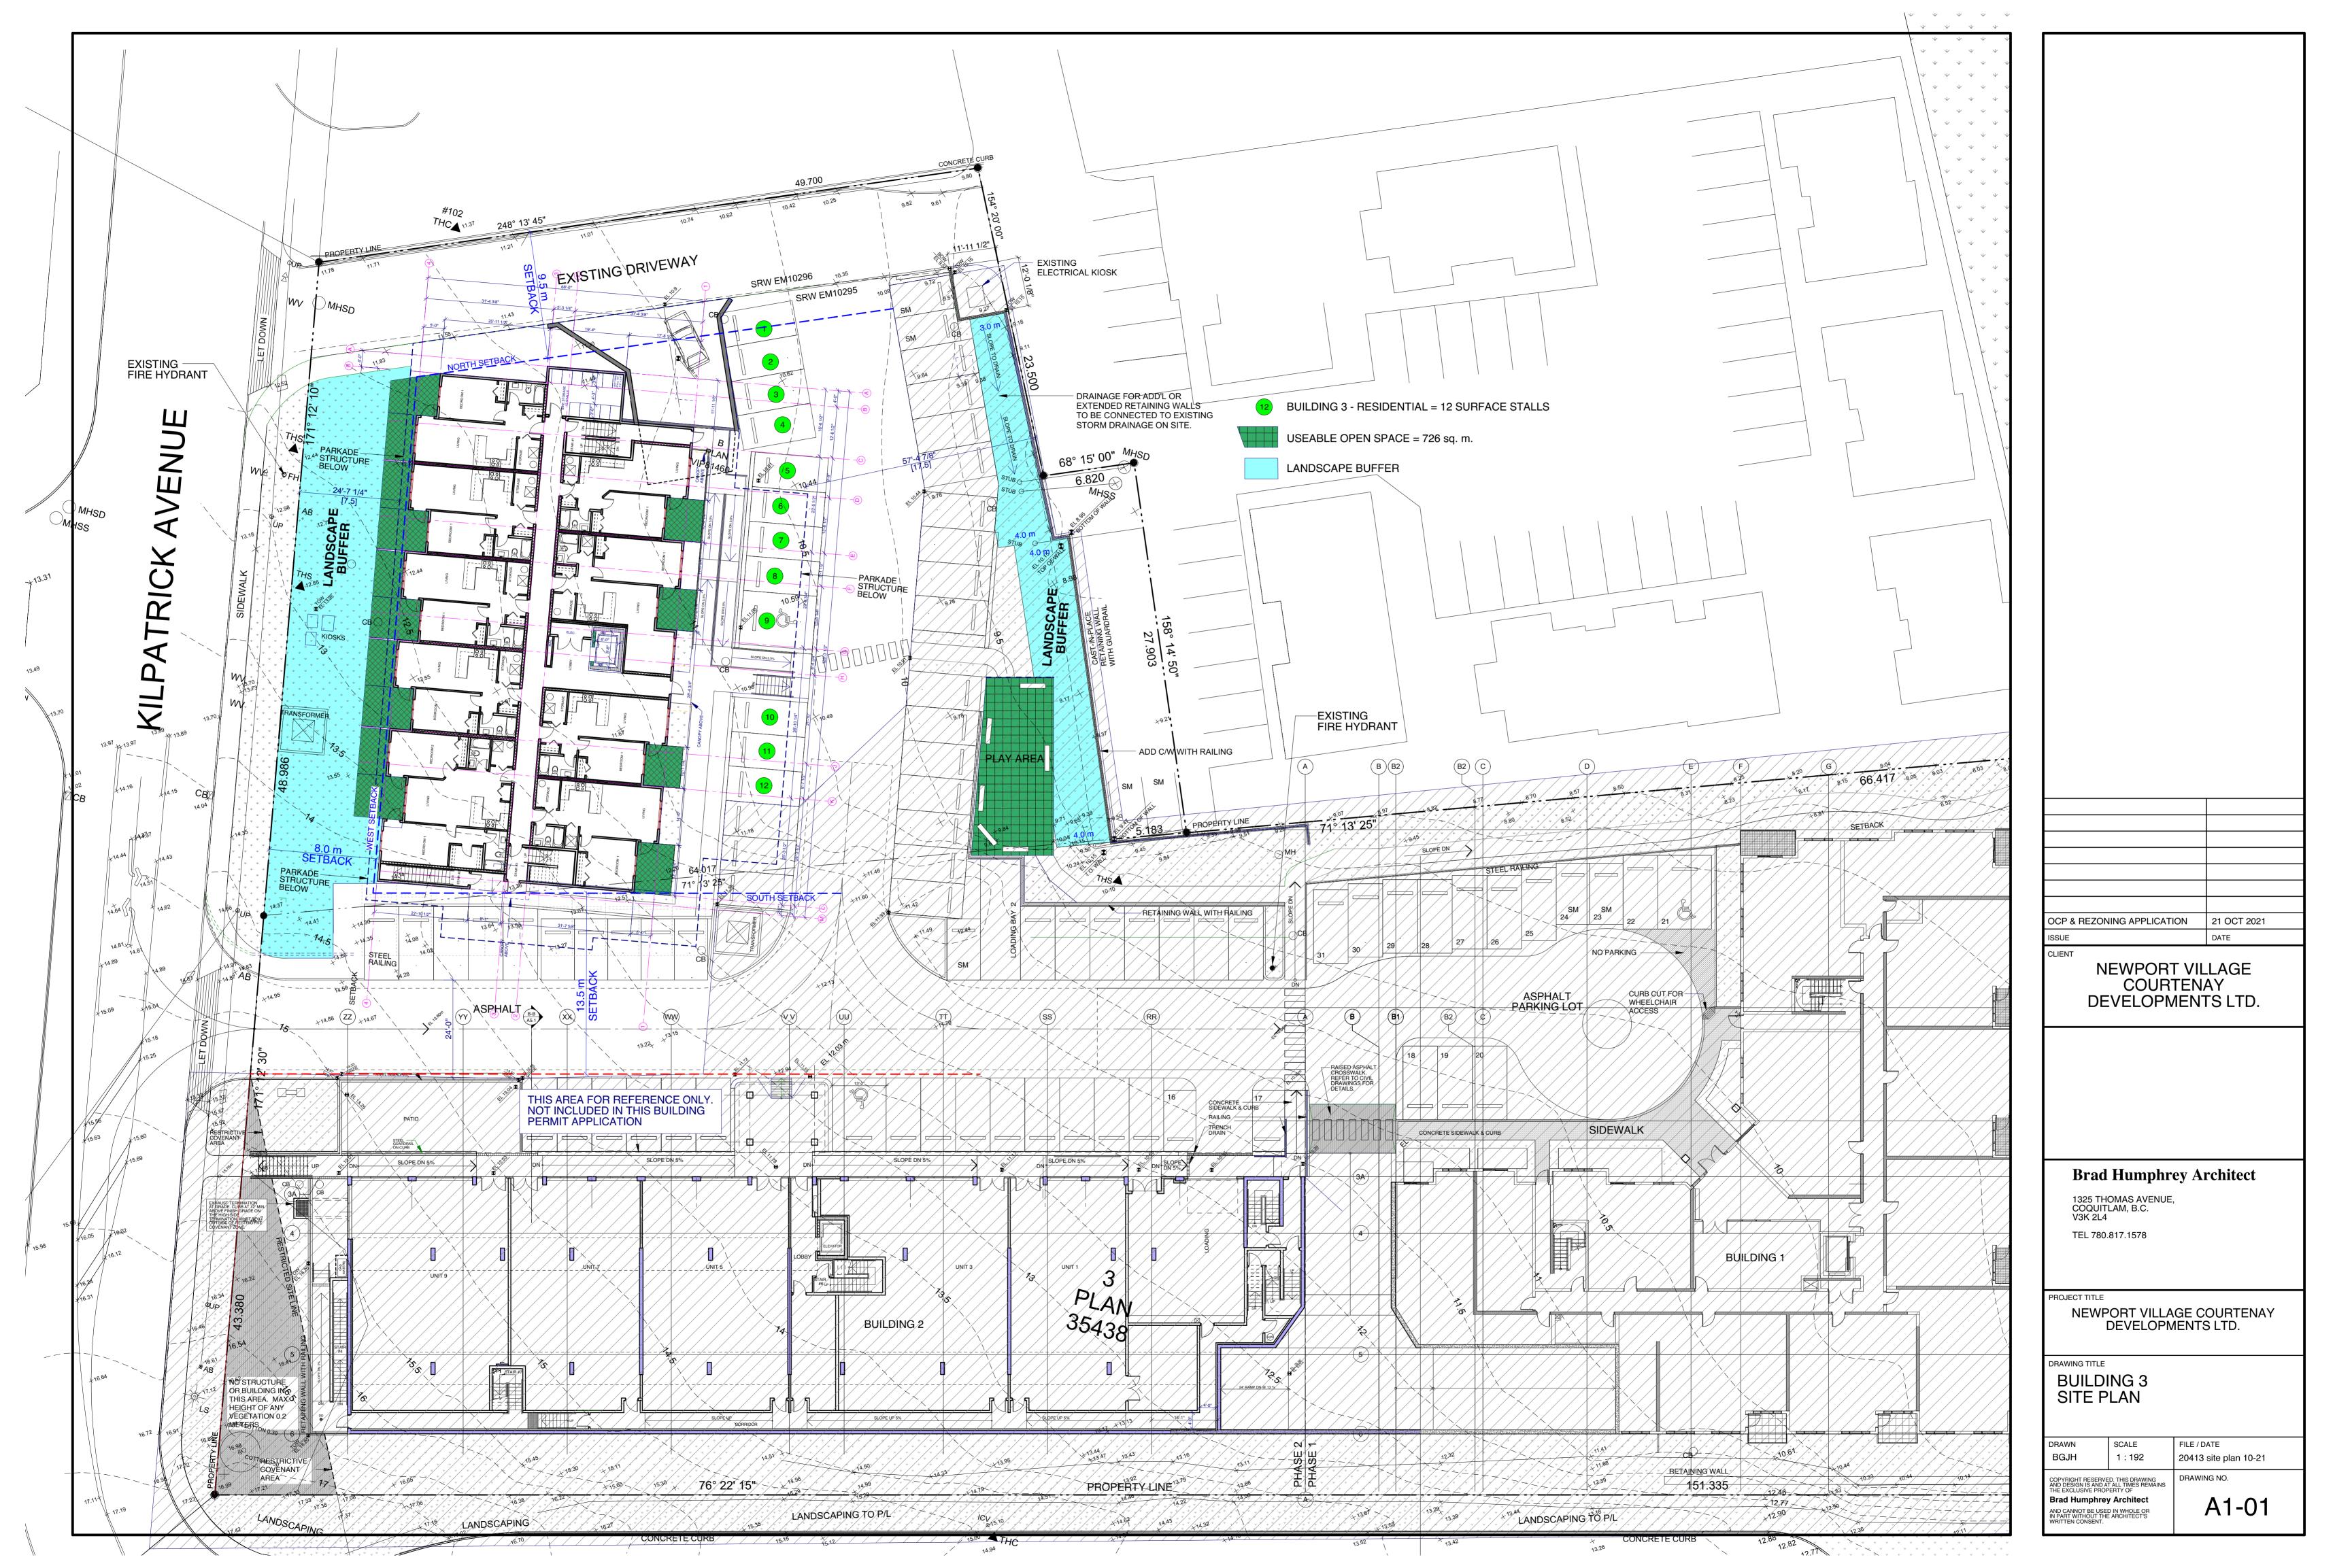

### ROOF TOP EXTERIOR AMENITY

HEIGHT & SETBACK

|              | ALLC  | ALLOWED<br>15.00m |          | NOTES                          |
|--------------|-------|-------------------|----------|--------------------------------|
| HEIGHT       | 15.   |                   |          | FROM AVERAGE CURB HEIGHT ALONG |
|              | 17.   | 00m               | ELEVATOR | AS PER BYLAW 30                |
|              |       |                   |          |                                |
| SETBACK      | FLOOR | REQUIRED          | BUILDING | NOTES                          |
|              | P1    | 7.50m             |          |                                |
|              | L1    | 8.00m             |          | FENCE PAST 2m FOR 6m SETBACK   |
| FRONT        | L2    | 8.00m             |          |                                |
| (WEST)       | L3    | 8.00m             |          |                                |
|              | L4    | 8.00m             |          |                                |
|              | L5    | 11.50m            |          |                                |
|              | P1    | 14.00m            |          |                                |
|              | L1    | 18.00m            |          |                                |
| REAR         | L2    | 18.00m            |          |                                |
| (EAST)       | L3    | 18.00m            |          |                                |
|              | L4    | 18.00m            |          |                                |
|              | L5    | 18.00m            |          | avl                            |
|              | P1    | 6.50m             |          | ASPERBYL                       |
|              | L1    |                   |          | AS T                           |
| SIDE SETBACK | L2    | 9.50m             |          |                                |
| (NORTH)      | L3    | - 9.50m           |          |                                |
|              | L4    |                   |          |                                |
|              | L5    |                   |          |                                |
|              | P1    | 9.50m             |          |                                |
|              | L1    |                   |          |                                |
| SIDE SETBACK | L2    |                   |          |                                |
| (SOUTH)      | L3    | 13.50m            |          |                                |
|              | L4    | 1                 |          |                                |
|              | L5    | 1                 |          |                                |

#### PARKING BUILDING 3:

| BUILDING   | REQUIRED    | PROVIDED    | PROVIDED    |           |
|------------|-------------|-------------|-------------|-----------|
|            | RESIDENTIAL | RESIDENTIAL | UNDERGROUND | OFF-STREE |
| BUILDING 3 | 52 STALLS   | 52 STALLS   | 40          | 12        |
| TOTAL      | 52 STALLS   | 52 STALLS   | 52 STALLS   |           |

| PARKING SUMMARY |            | 6175         | PROP        | OSED    | SUBTOTAL |                     |
|-----------------|------------|--------------|-------------|---------|----------|---------------------|
|                 |            | SIZE         | UNDERGROUND | SURFACE | SUBTOTAL | NOTE                |
| PARKING STALLS  | REGULAR    | 2.60m x 5.5m | 27          | 11      | 38       |                     |
|                 | SMALL      | 2.50m x 4.6m | 13          | 0       | 13       | 25% of total stalls |
|                 | H/C        | 2.8m X 5.5m  | 0           | 1       | 1        |                     |
|                 | SUBTOTAL   |              | 40          | 12      | 52       |                     |
|                 | DRIVE ISLE | 6.71m        |             |         |          |                     |
| LOADING SPACE   |            |              |             |         |          |                     |