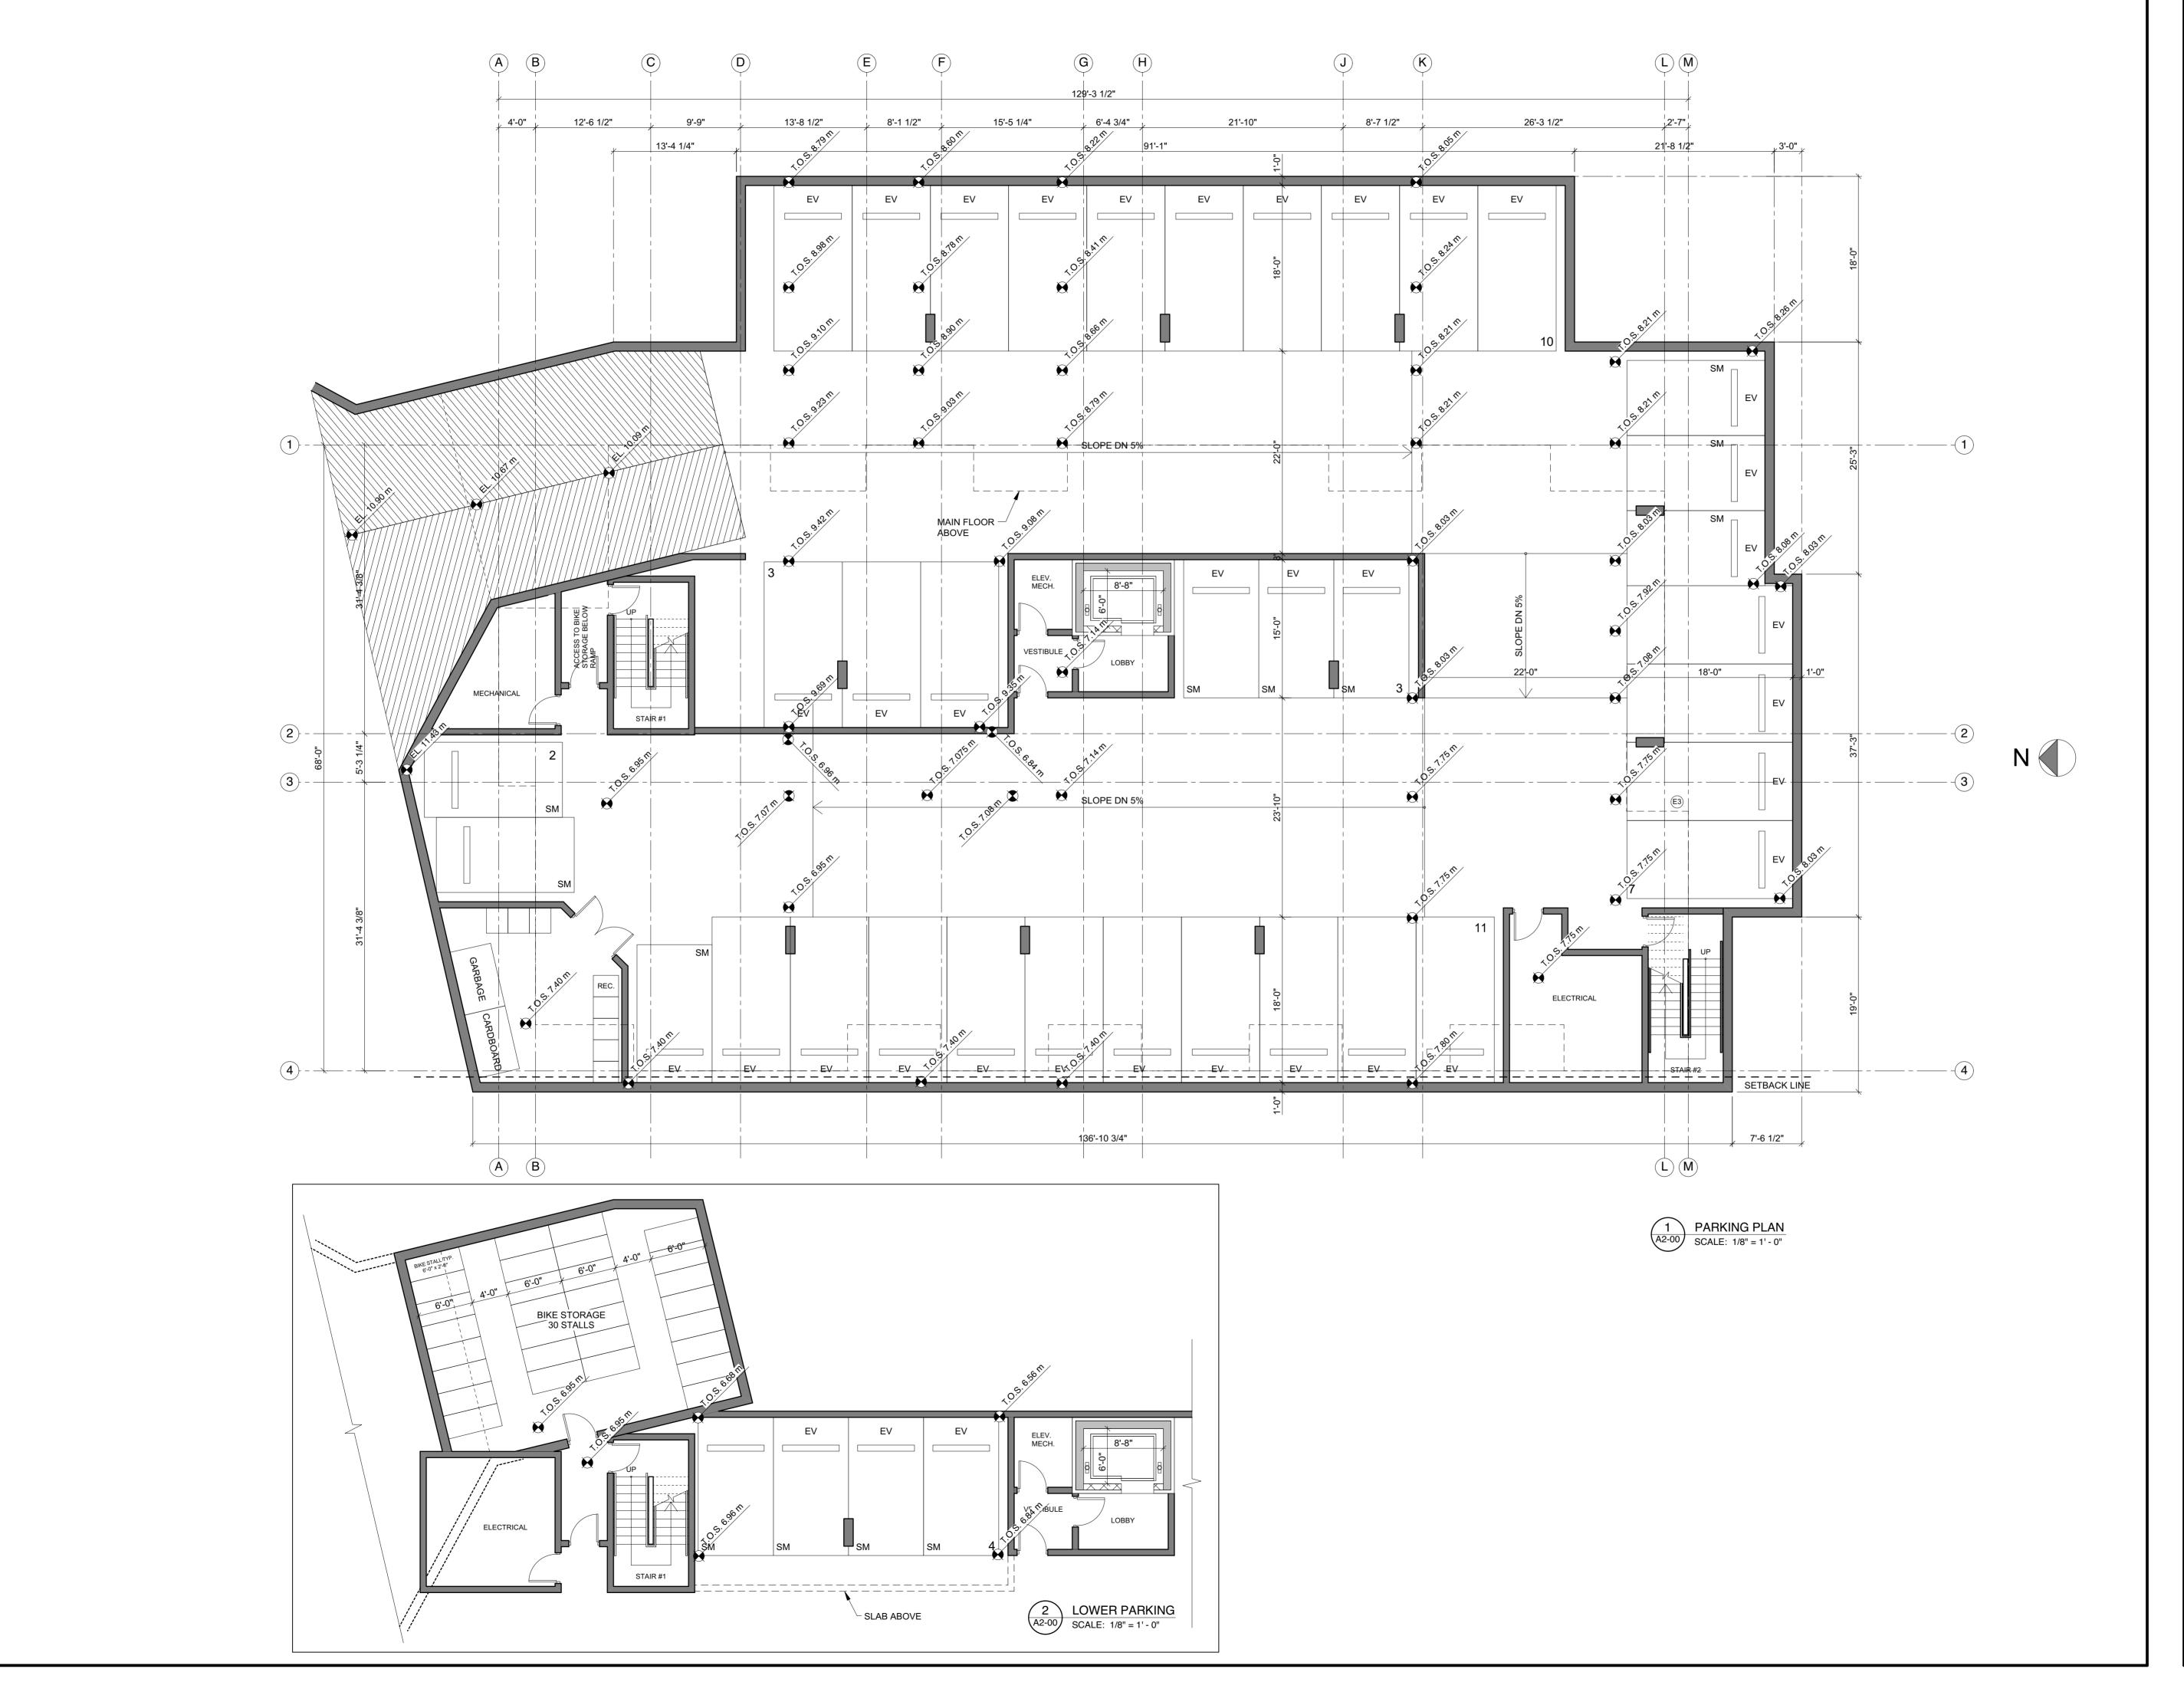

#### PARKING BUILDING 3:

| BUILDING   | REQUIRED    | PROVIDED    | PROVIDED    |           |
|------------|-------------|-------------|-------------|-----------|
|            | RESIDENTIAL | RESIDENTIAL | UNDERGROUND | OFF-STREE |
| BUILDING 3 | 52 STALLS   | 52 STALLS   | 40          | 12        |
| TOTAL      | 52 STALLS   | 52 STALLS   | 52 STALLS   |           |

| PARKING SUMMARY |            | 6175         | PROP        | OSED    | SUBTOTAL |                     |
|-----------------|------------|--------------|-------------|---------|----------|---------------------|
|                 |            | SIZE         | UNDERGROUND | SURFACE | SUBTOTAL | NOTE                |
| PARKING STALLS  | REGULAR    | 2.60m x 5.5m | 27          | 11      | 38       |                     |
|                 | SMALL      | 2.50m x 4.6m | 13          | 0       | 13       | 25% of total stalls |
|                 | H/C        | 2.8m X 5.5m  | 0           | 1       | 1        |                     |
|                 | SUBTOTAL   |              | 40          | 12      | 52       |                     |
|                 | DRIVE ISLE | 6.71m        |             |         |          |                     |
| LOADING SPACE   |            |              |             |         |          |                     |

| OCP & REZONING APPLICATI                                                                                                                                                                                                           | ON                                                                                     | 21 OCT 2021             |  |  |  |  |  |
|------------------------------------------------------------------------------------------------------------------------------------------------------------------------------------------------------------------------------------|----------------------------------------------------------------------------------------|-------------------------|--|--|--|--|--|
| ISSUE                                                                                                                                                                                                                              |                                                                                        | DATE                    |  |  |  |  |  |
| NEWPORT VILLA<br>DEVELOPN                                                                                                                                                                                                          |                                                                                        |                         |  |  |  |  |  |
|                                                                                                                                                                                                                                    |                                                                                        |                         |  |  |  |  |  |
|                                                                                                                                                                                                                                    |                                                                                        |                         |  |  |  |  |  |
|                                                                                                                                                                                                                                    | <b>Brad Humphrey Architect</b><br>1325 Thomas Avenue,<br>Coquitlam, Alberta<br>V3K 2L4 |                         |  |  |  |  |  |
| PROJECT TITLE<br>BUILDING 3 RE                                                                                                                                                                                                     | SIDI                                                                                   | ENTIAL                  |  |  |  |  |  |
| DRAWING TITLE<br>PARKING PLAN                                                                                                                                                                                                      |                                                                                        |                         |  |  |  |  |  |
| DRAWN SCALE<br>BGJH 1/8" = 1'-0"                                                                                                                                                                                                   | FILE / D.<br>20413                                                                     | ATE<br>pl parking 10-21 |  |  |  |  |  |
| COPYRIGHT RESERVED. THIS DRAWING<br>AND DESIGN IS AND AT ALL TIMES REMAINS<br>THE EXCLUSIVE PROPERTY OF<br><b>Brad Humphrey Architect</b><br>AND CANNOT BE USED IN WHOLE OR<br>IN PART WITHOUT THE ARCHITECT'S<br>WRITTEN CONSENT. | DRAWIN                                                                                 | <sup>IG NO.</sup>       |  |  |  |  |  |
|                                                                                                                                                                                                                                    |                                                                                        |                         |  |  |  |  |  |