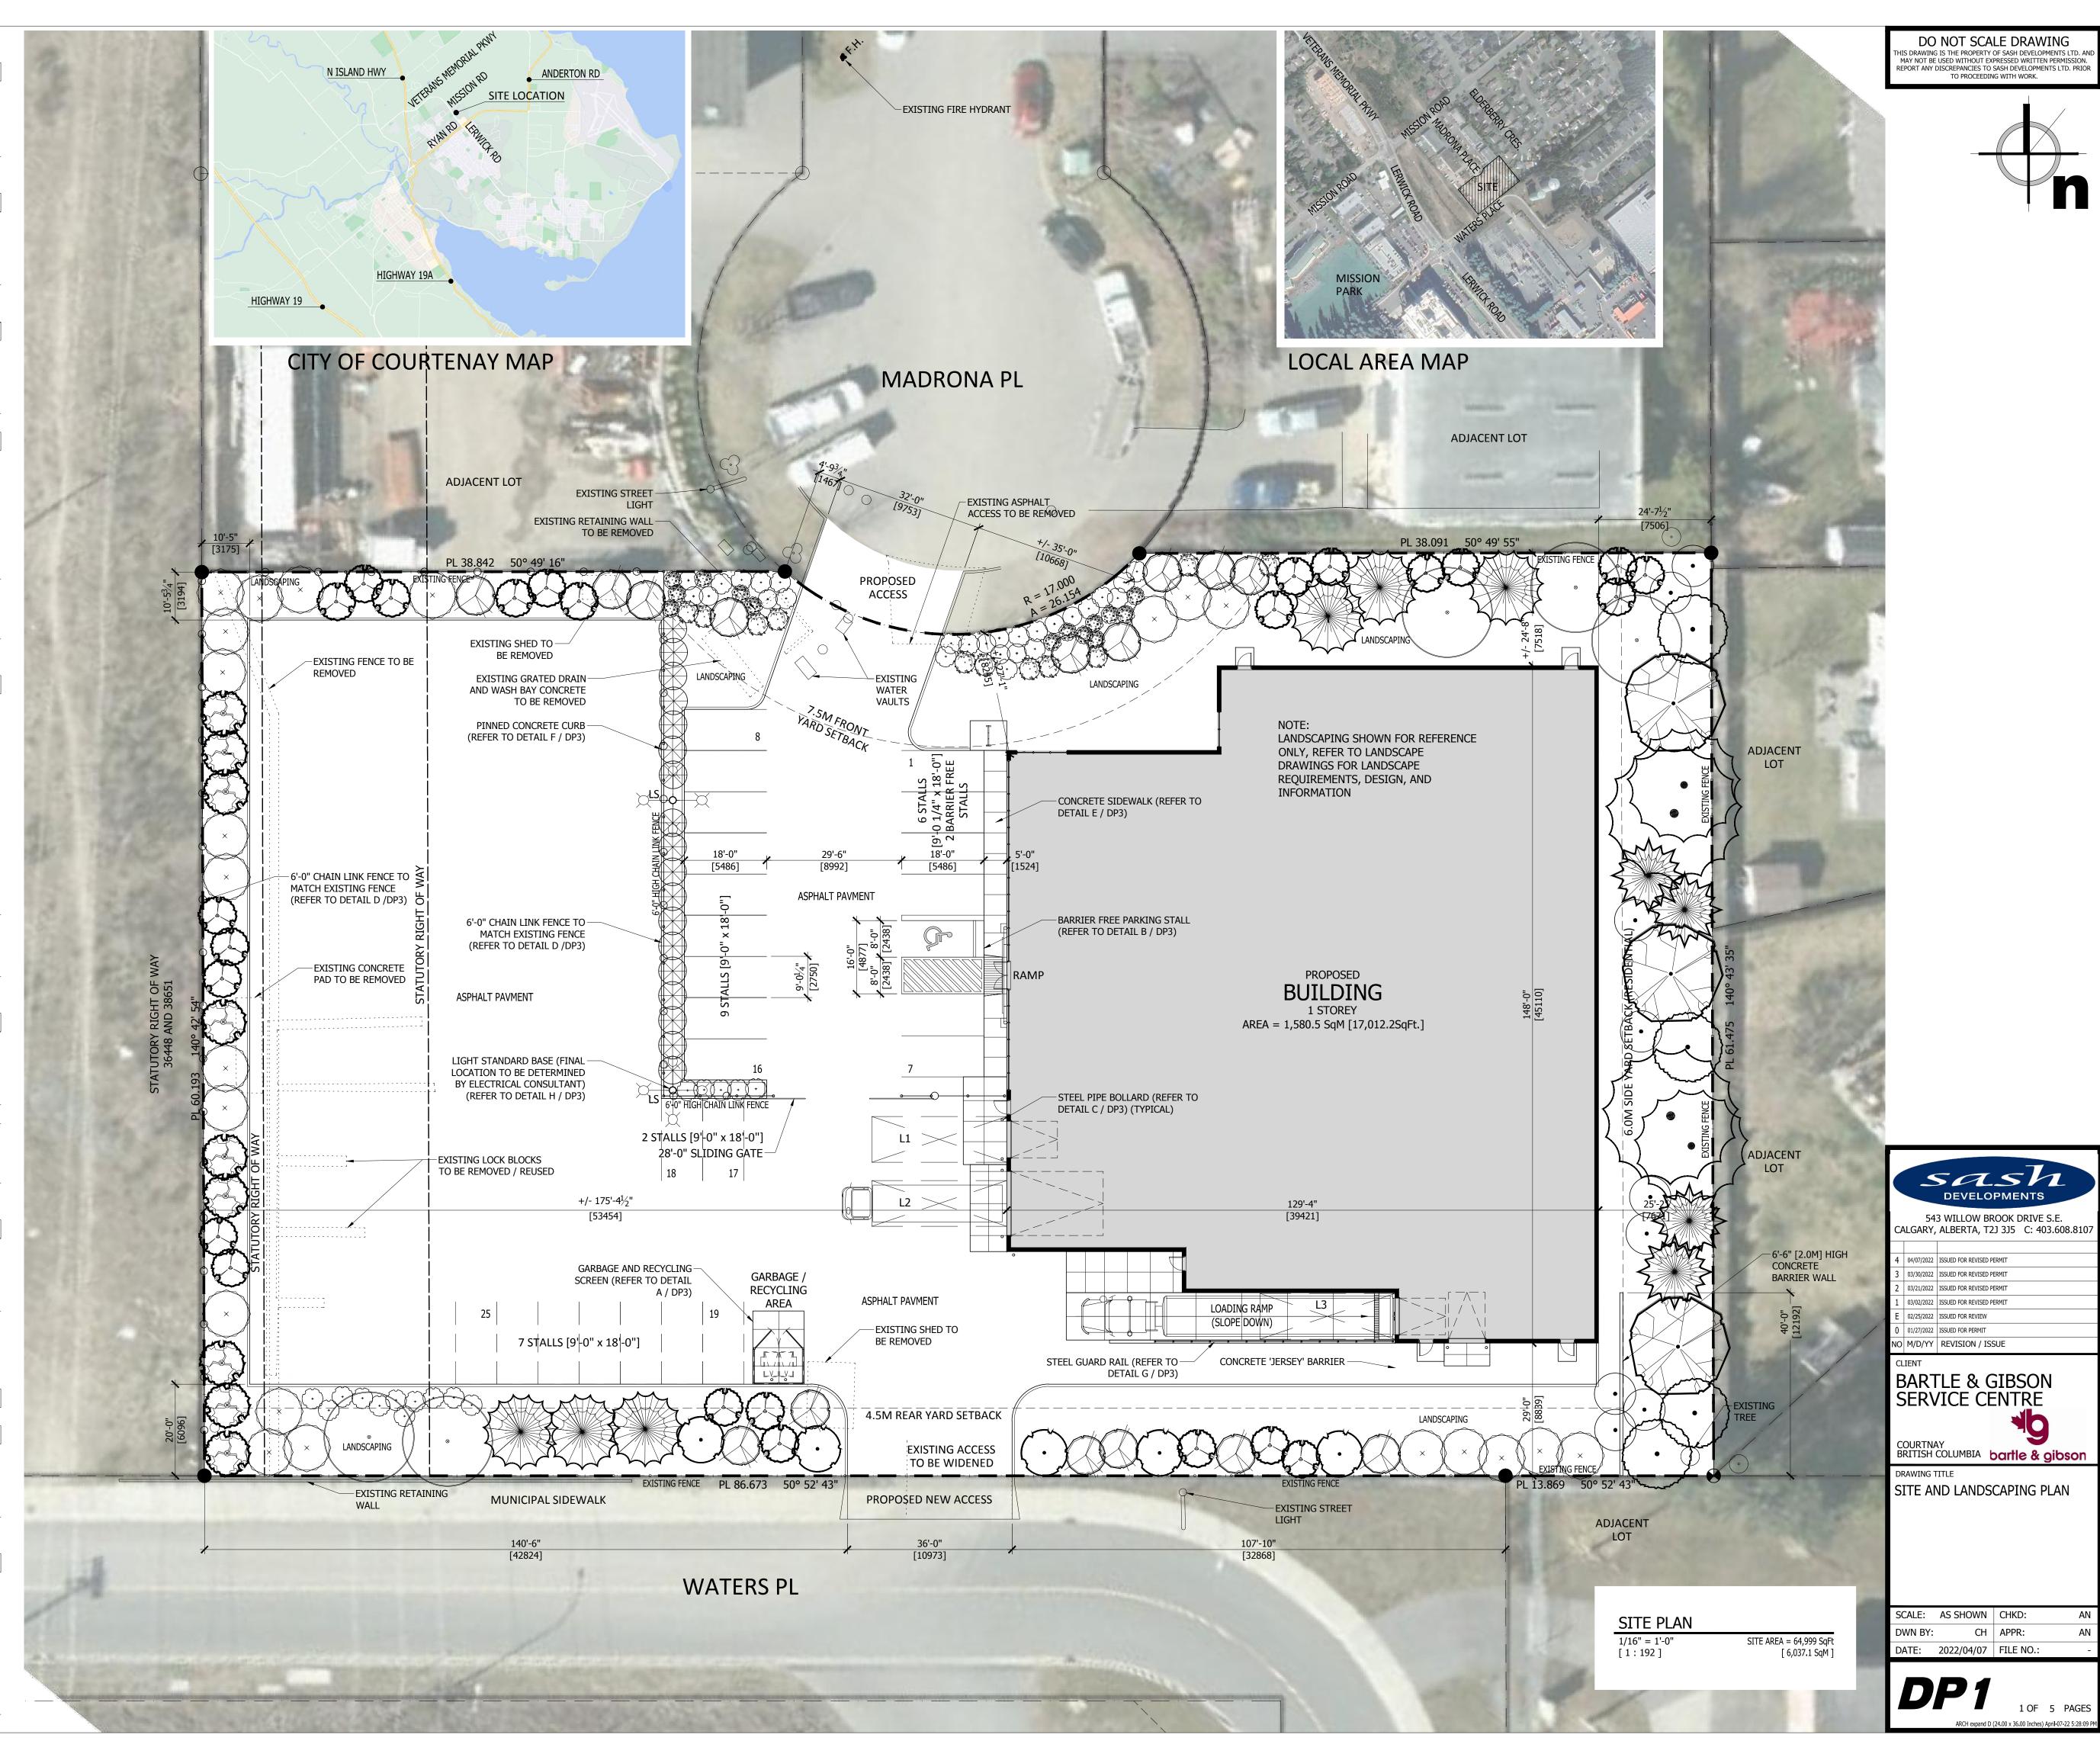

## BYLAW REVIEW ZONING INFORMATION: MUNICIPALITY: CITY OF COURTENAY

LAND USE BYLAW: 3001 / 2020 WARE HOUSE AND SALES OFFICE BUILDING USE: I-2 INDUSTRIAL TWO ZONE LAND ZONING: PERMITTED USE:

| SITE SIZE AND COVERAGE: |             | PART 8.24. |        |
|-------------------------|-------------|------------|--------|
| REQUIREMENT             |             | PROVIDED   | RELAX. |
| MIN. PARCEL FRONTAGE    | 20.0 M      | 17.0 M     | Υ      |
| MIN. PARCEL AREA        | 1,250.0 SqM | 6,037 SqM  | -      |
| MAX. SITE COVERAGE      | 60%         | 26 %       | -      |

| BUILDING SIZE:      |                   | PART 8.24. |        |
|---------------------|-------------------|------------|--------|
| REQUIREMENT         |                   | PROVIDED   | RELAX. |
| MAX. HEIGHT         | 15.0 M            | 9.8 M      | -      |
| MAX. No. OF STOREYS | AS PER DEV. AUTH. | 1          | -      |

| BUILDING LOCATION AND SETB             | PART 8.24. |        |   |
|----------------------------------------|------------|--------|---|
| REQUIREMENT                            | PROVIDED   | RELAX. |   |
| MIN. FRONT YARD (NORTH)                | 7.5 M      | 8.3 M  | - |
| MIN. REAR YARD (SOUTH)                 | 4.5 M      | 8.8 M  | - |
| SIDE YARD (NON-RESIDENTIAL) (NORTH)    | 0 M        | 7.5 M  | - |
| SIDE YARD (NON-RESIDENTIAL) (WEST)     | 0 M        | 53.5 M | - |
| SIDE YARD (ADJ. TO RESIDENTIAL) (EAST) | 6.0 M      | 7.6 M  | - |
|                                        |            |        |   |

## BUILDING LOCATION AND SETBACK NOTES:

1. SINGLE STOREY BUILDING SIDE YARD ADJACENT TO RESIDENTIAL = 6.0 M 2. TWO STOREY BUILDING SIDE YARD ADJACENT TO RESIDENTIAL = 7.5 M

3. SIDE YARD FLANKING A STREET = 7.5 M

| PARKING                                                                    |    |          | PART   |  |
|----------------------------------------------------------------------------|----|----------|--------|--|
| REQUIREMENT                                                                |    | PROVIDED | RELAX. |  |
| BUILDING SUPPLY STORE<br>1,179.5 SqM<br>1.0 per 90.0 SqM OF WAREHOUSE AREA | 14 |          |        |  |
| BUILDING SUPPLY STORE<br>211.4 SqM<br>1 per 35.0 SqM OF RETAIL AREA        | 6  |          |        |  |
| BUILDING SUPPLY STORE<br>10 STAFF<br>1.0 per 2 STAFF + 1 / COMPANY VEHICLE | 5  |          |        |  |
| TOTAL PARKING STALLS<br>0.0 % VARIANCE [ 0 STALLS]                         | 25 | 25       | -      |  |
| BARRIER-FREE STALLS<br>3.8 M (W) x 5.5 M (L)                               | 1  | 1        | -      |  |

## PARKING NOTES:

1. MINIMUM PARKING STALL SIZE = 2.75 M (W) x 5.5 M (L)

2. MINIMUM DRIVE AISLE WIDTH = 7.2M [23.6 Ft]

| LOADING                                                                                                     |   |          | PART 7 |
|-------------------------------------------------------------------------------------------------------------|---|----------|--------|
| REQUIREMENT                                                                                                 |   | PROVIDED | RELAX. |
| LOADING ZONE (I1 DISTRICT)<br>MIN. 9.0 M (L) x 3.0 M (W) x 4.0 M (H)<br>1 LZ per 1,858.0 SqM WAREHOUSE AREA | 1 | 3        | -      |

## LOADING NOTES:

1. MINIMUM 6.0 M WIDE MANEUVERING ACCESS AISLE TO LOADING STALL

| BICYCLES                                             |   |          |        |
|------------------------------------------------------|---|----------|--------|
| REQUIREMENT                                          |   | PROVIDED | RELAX. |
| BICYCLE STALLS<br>0.6 M x 1.8 M<br>AS PER DEV. AUTH. | - | 4        | -      |

| LEGAL DESCRIPTION |
|-------------------|
|-------------------|

| LEGAL ADDRESS |       |            |          |       |           |  |
|---------------|-------|------------|----------|-------|-----------|--|
| LOT: B        | PLAN: | VIP 65433  | LOT: 2   | PLAN: | VIP 83959 |  |
| CIVIC ADDI    | RESS  |            |          |       |           |  |
| ADDRESS:      |       | 4625 MADRO | NA PLACE |       |           |  |

CITY OF COURTENAY MUNICIPALITY: BRITISH COLUMBIA PROVINCE:

DRAWING SHEET LIST

SHEET NO. DESCRIPTION

SITE AND LANDSCAPING PLAN

VEHICLE PATHING SITE DETAILS

MAIN FLOOR PLAN BUILDING ELEVATIONS