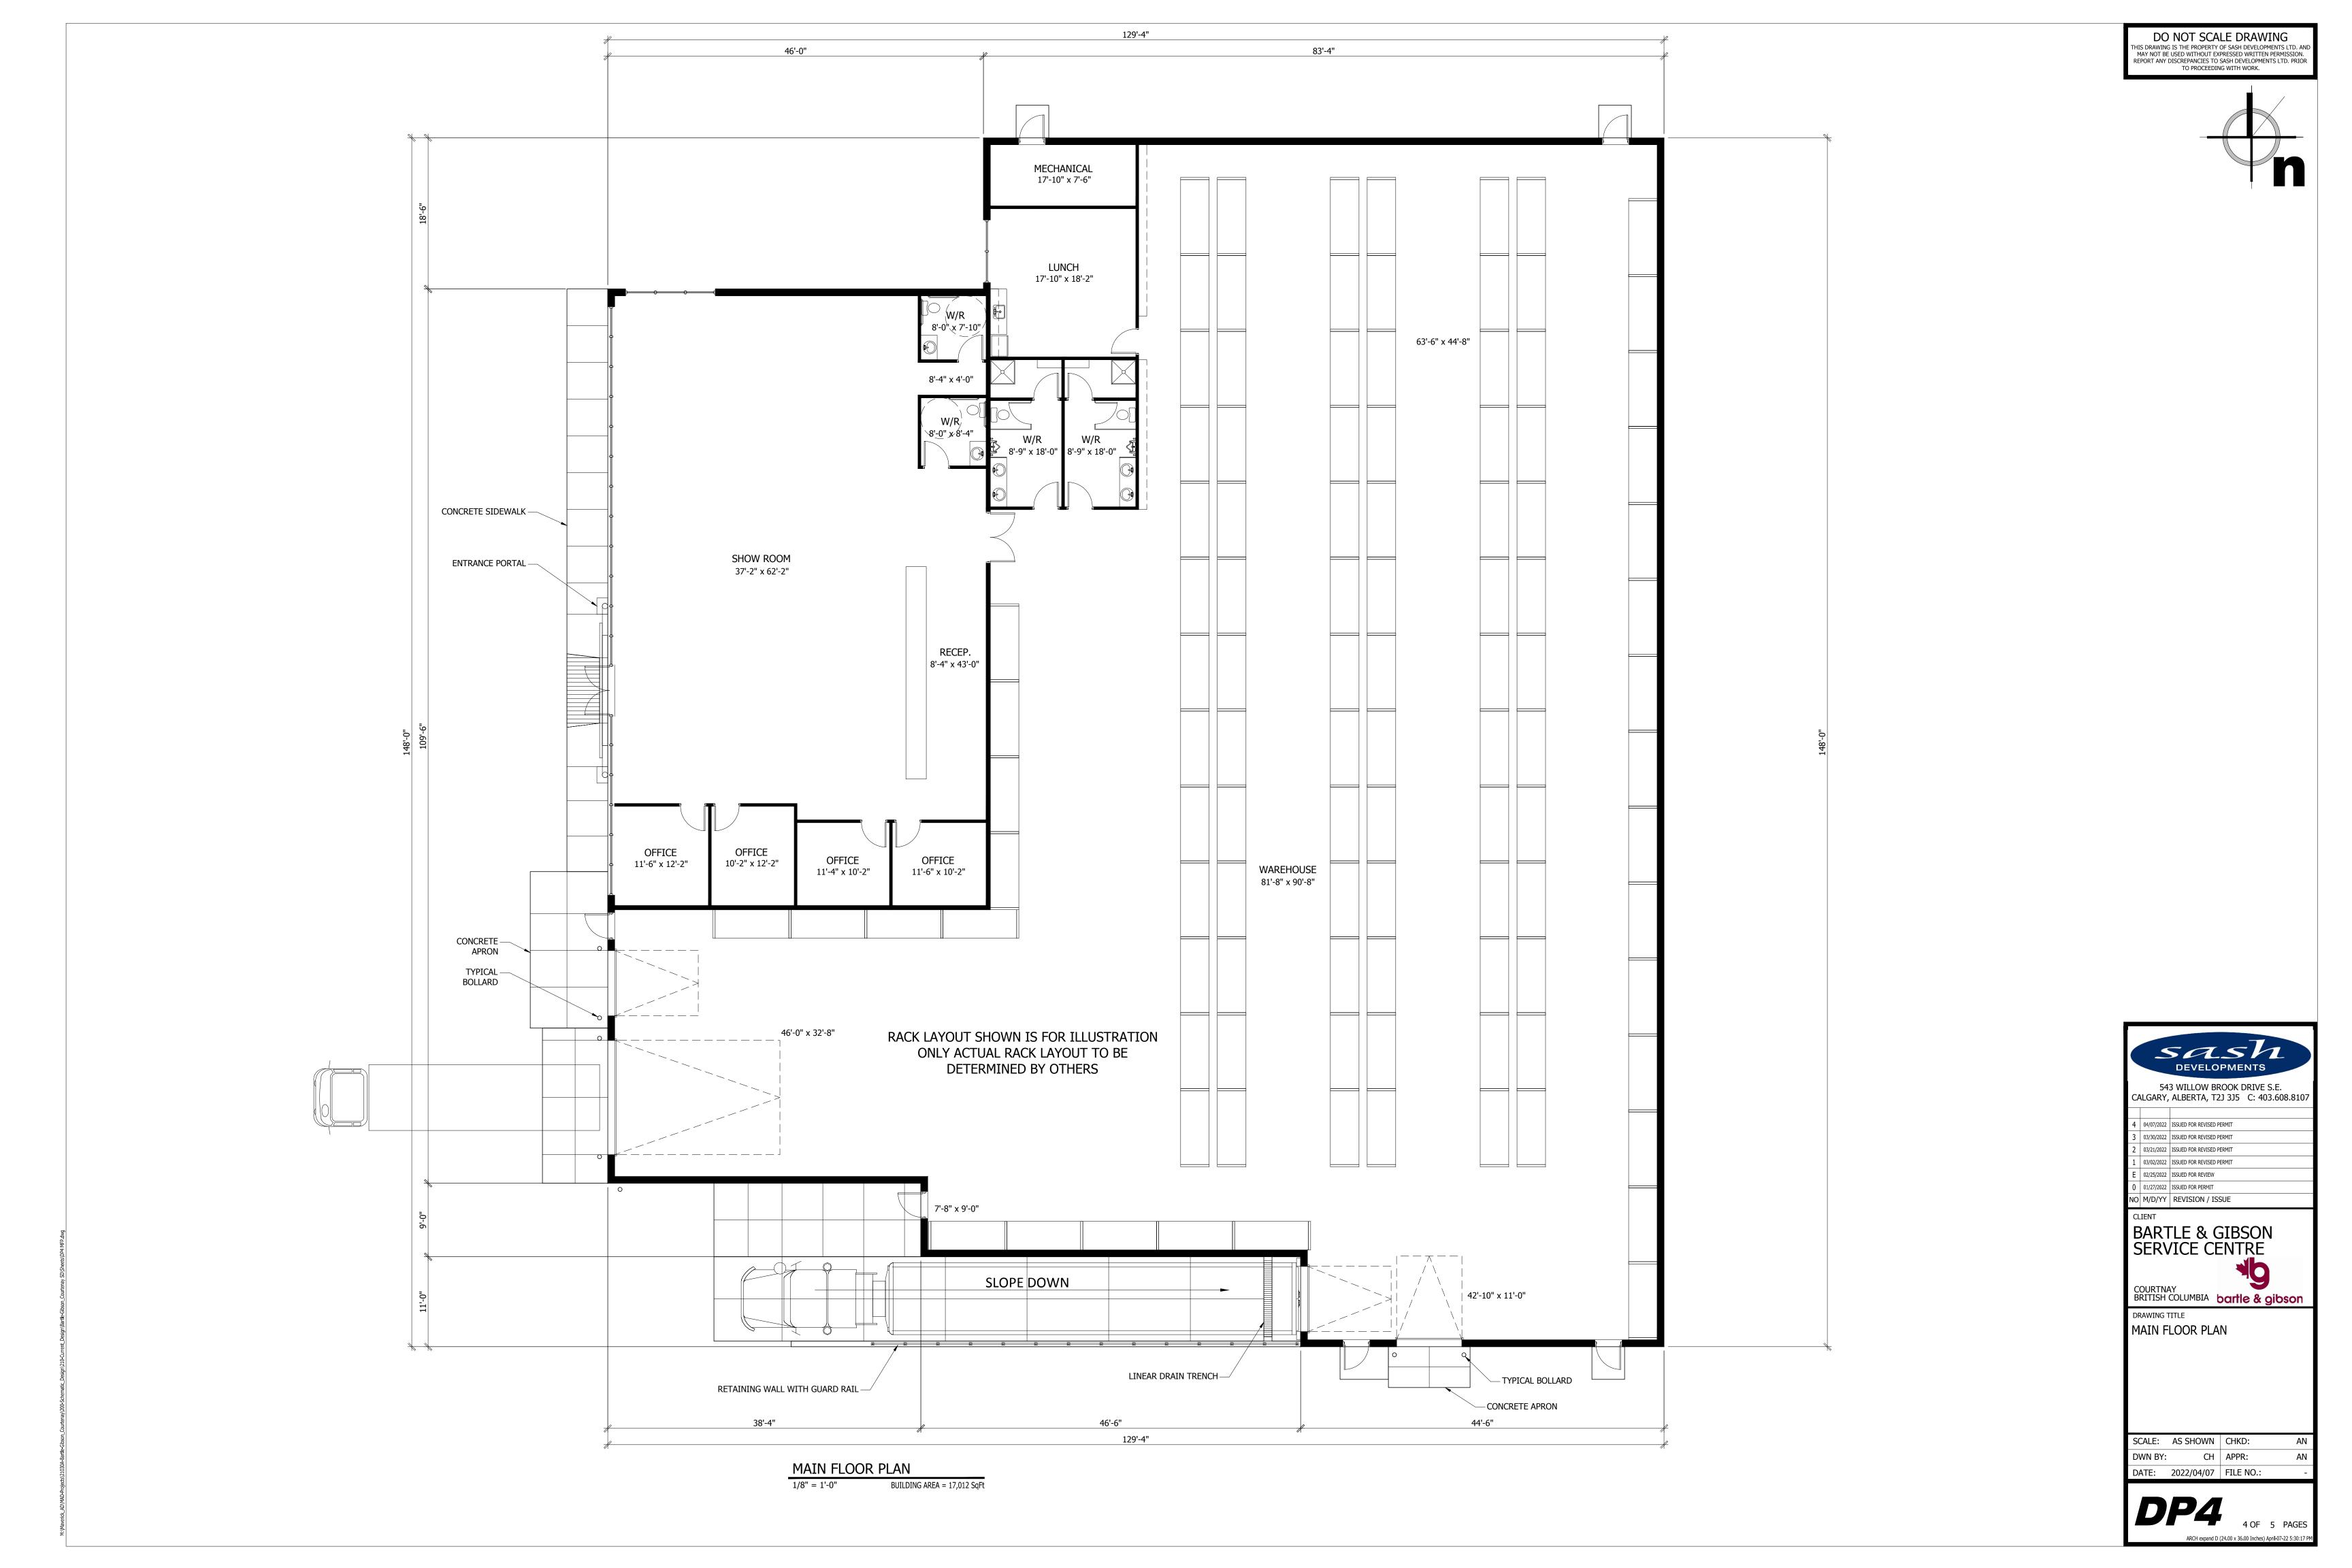

CITY OF COURTENAY MUNICIPALITY: BRITISH COLUMBIA PROVINCE:

DRAWING SHEET LIST

SHEET NO. DESCRIPTION

SITE AND LANDSCAPING PLAN

VEHICLE PATHING SITE DETAILS

MAIN FLOOR PLAN BUILDING ELEVATIONS