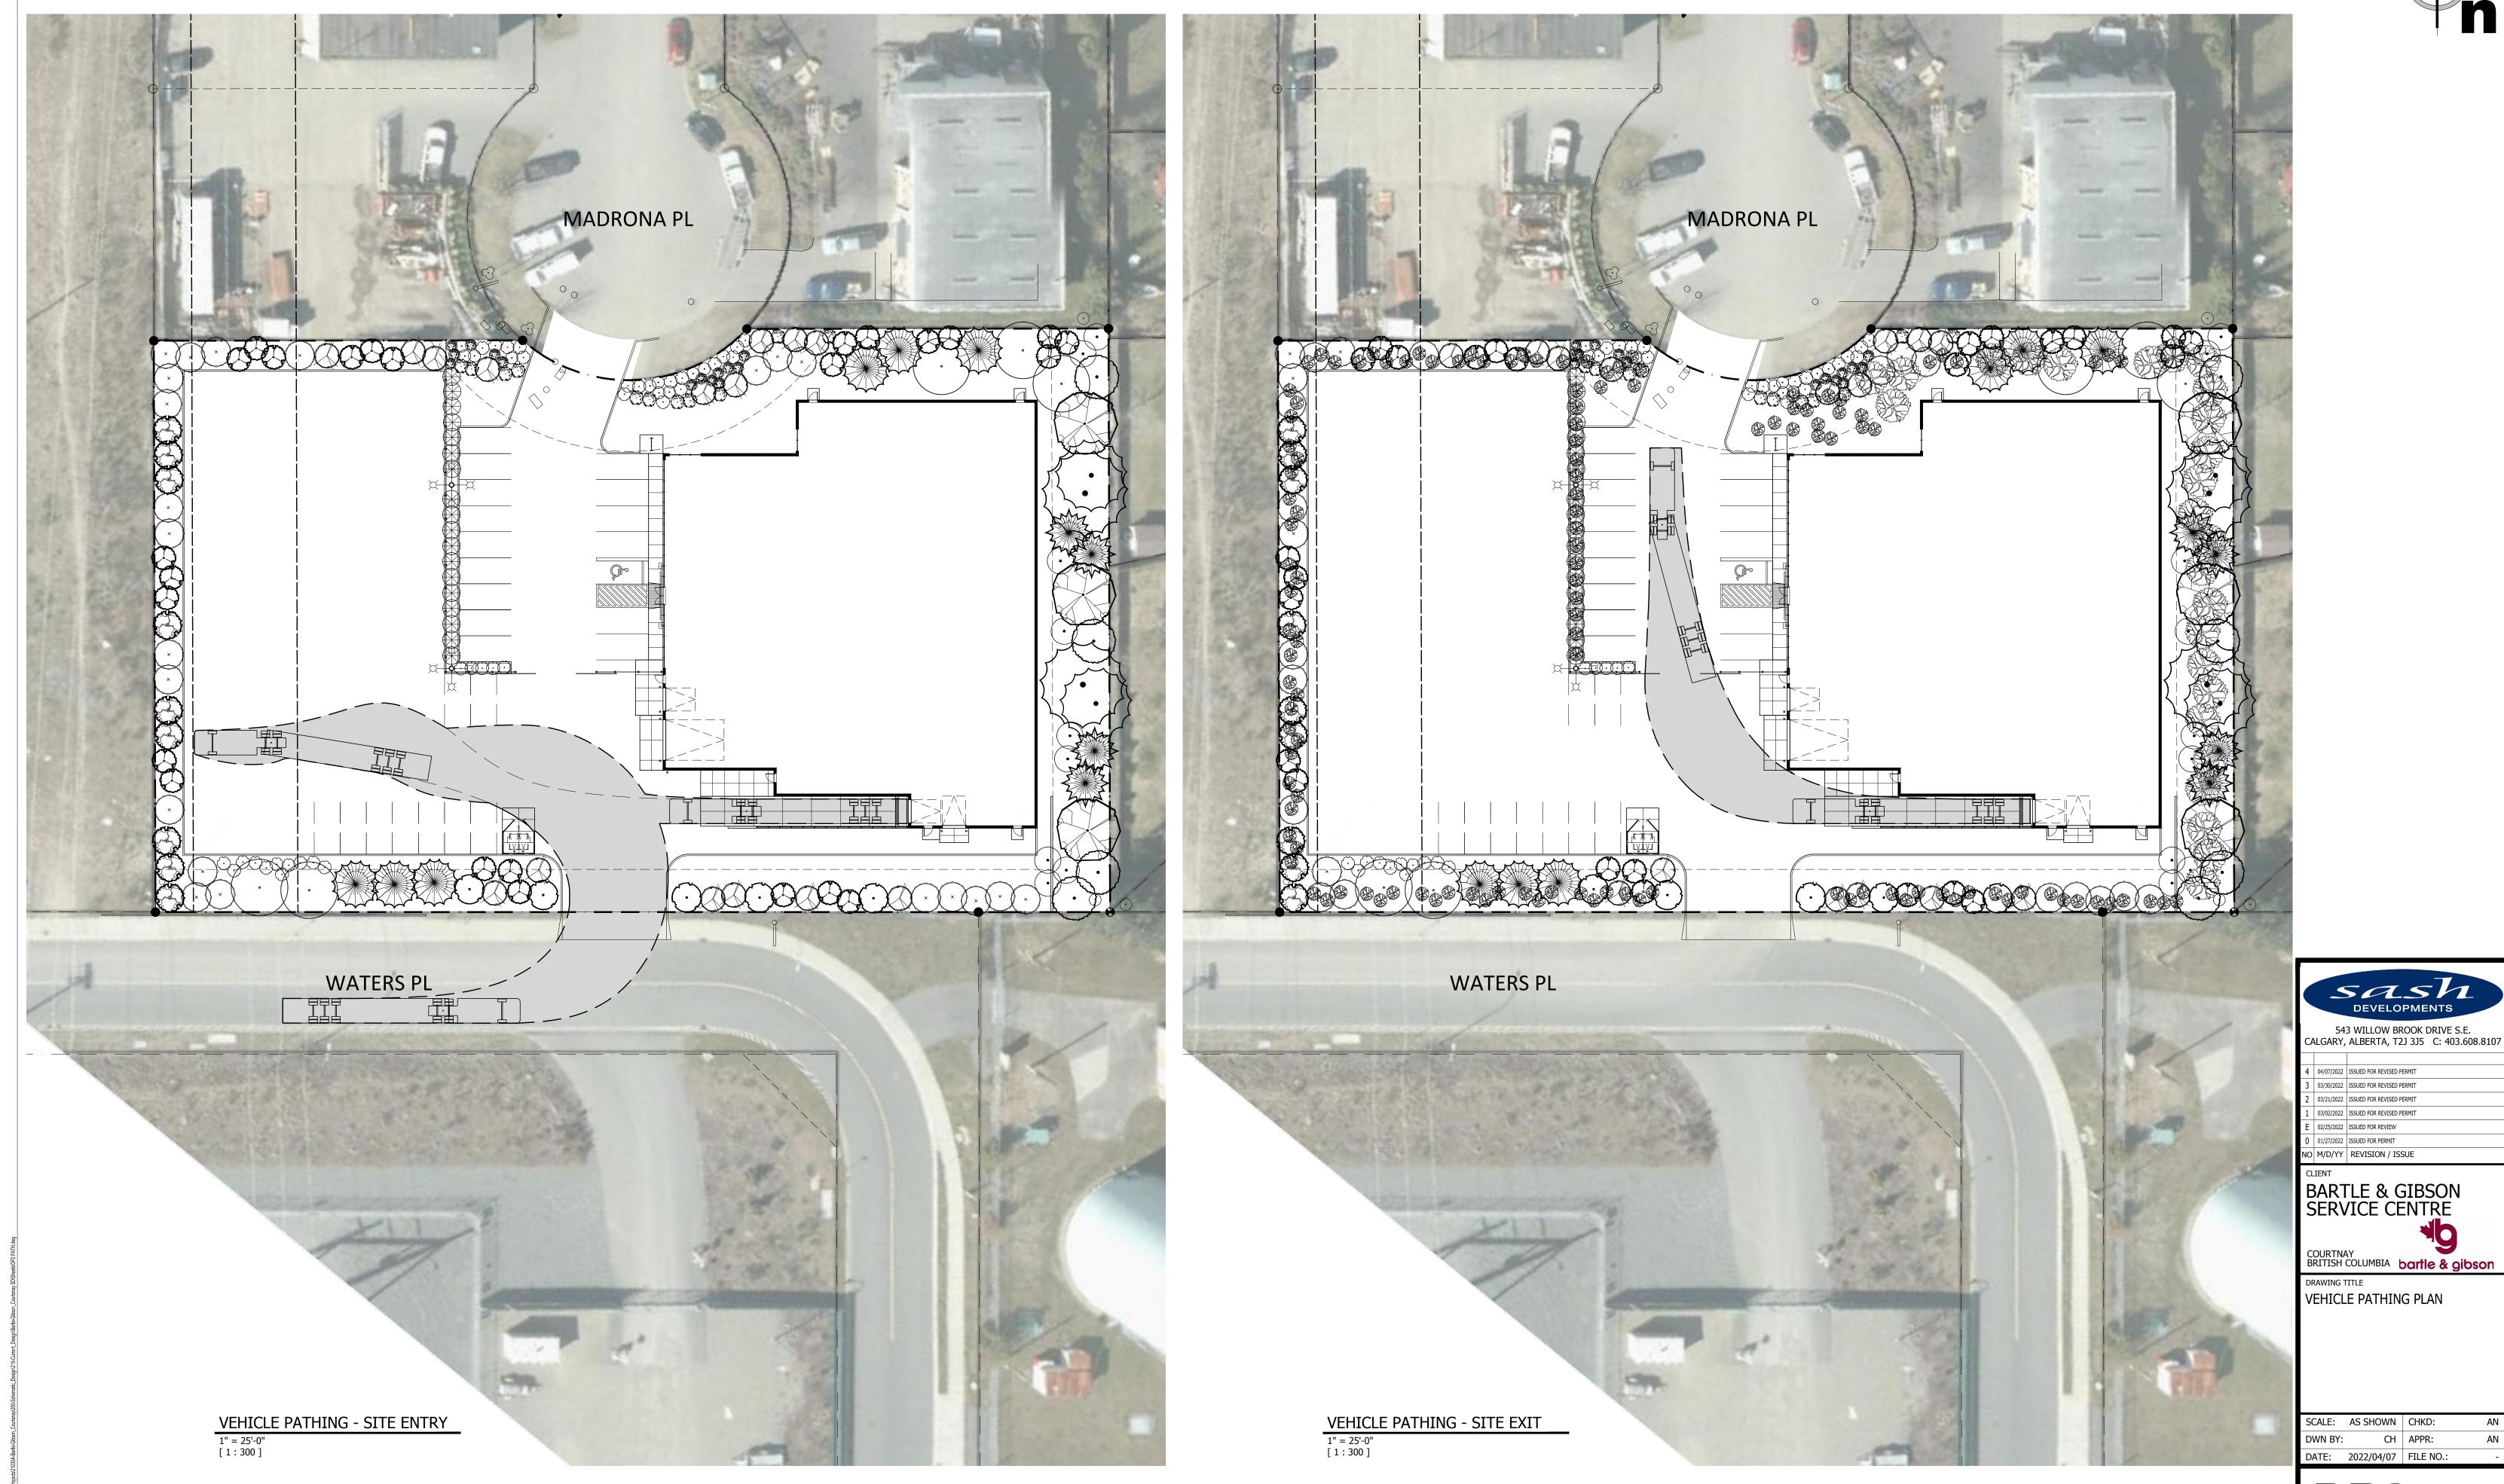

## LOADING NOTES:

1. MINIMUM 6.0 M WIDE MANEUVERING ACCESS AISLE TO LOADING STALL

| BICYCLES                                             |   |          |        |
|------------------------------------------------------|---|----------|--------|
| REQUIREMENT                                          |   | PROVIDED | RELAX. |
| BICYCLE STALLS<br>0.6 M x 1.8 M<br>AS PER DEV. AUTH. | - | 4        | -      |