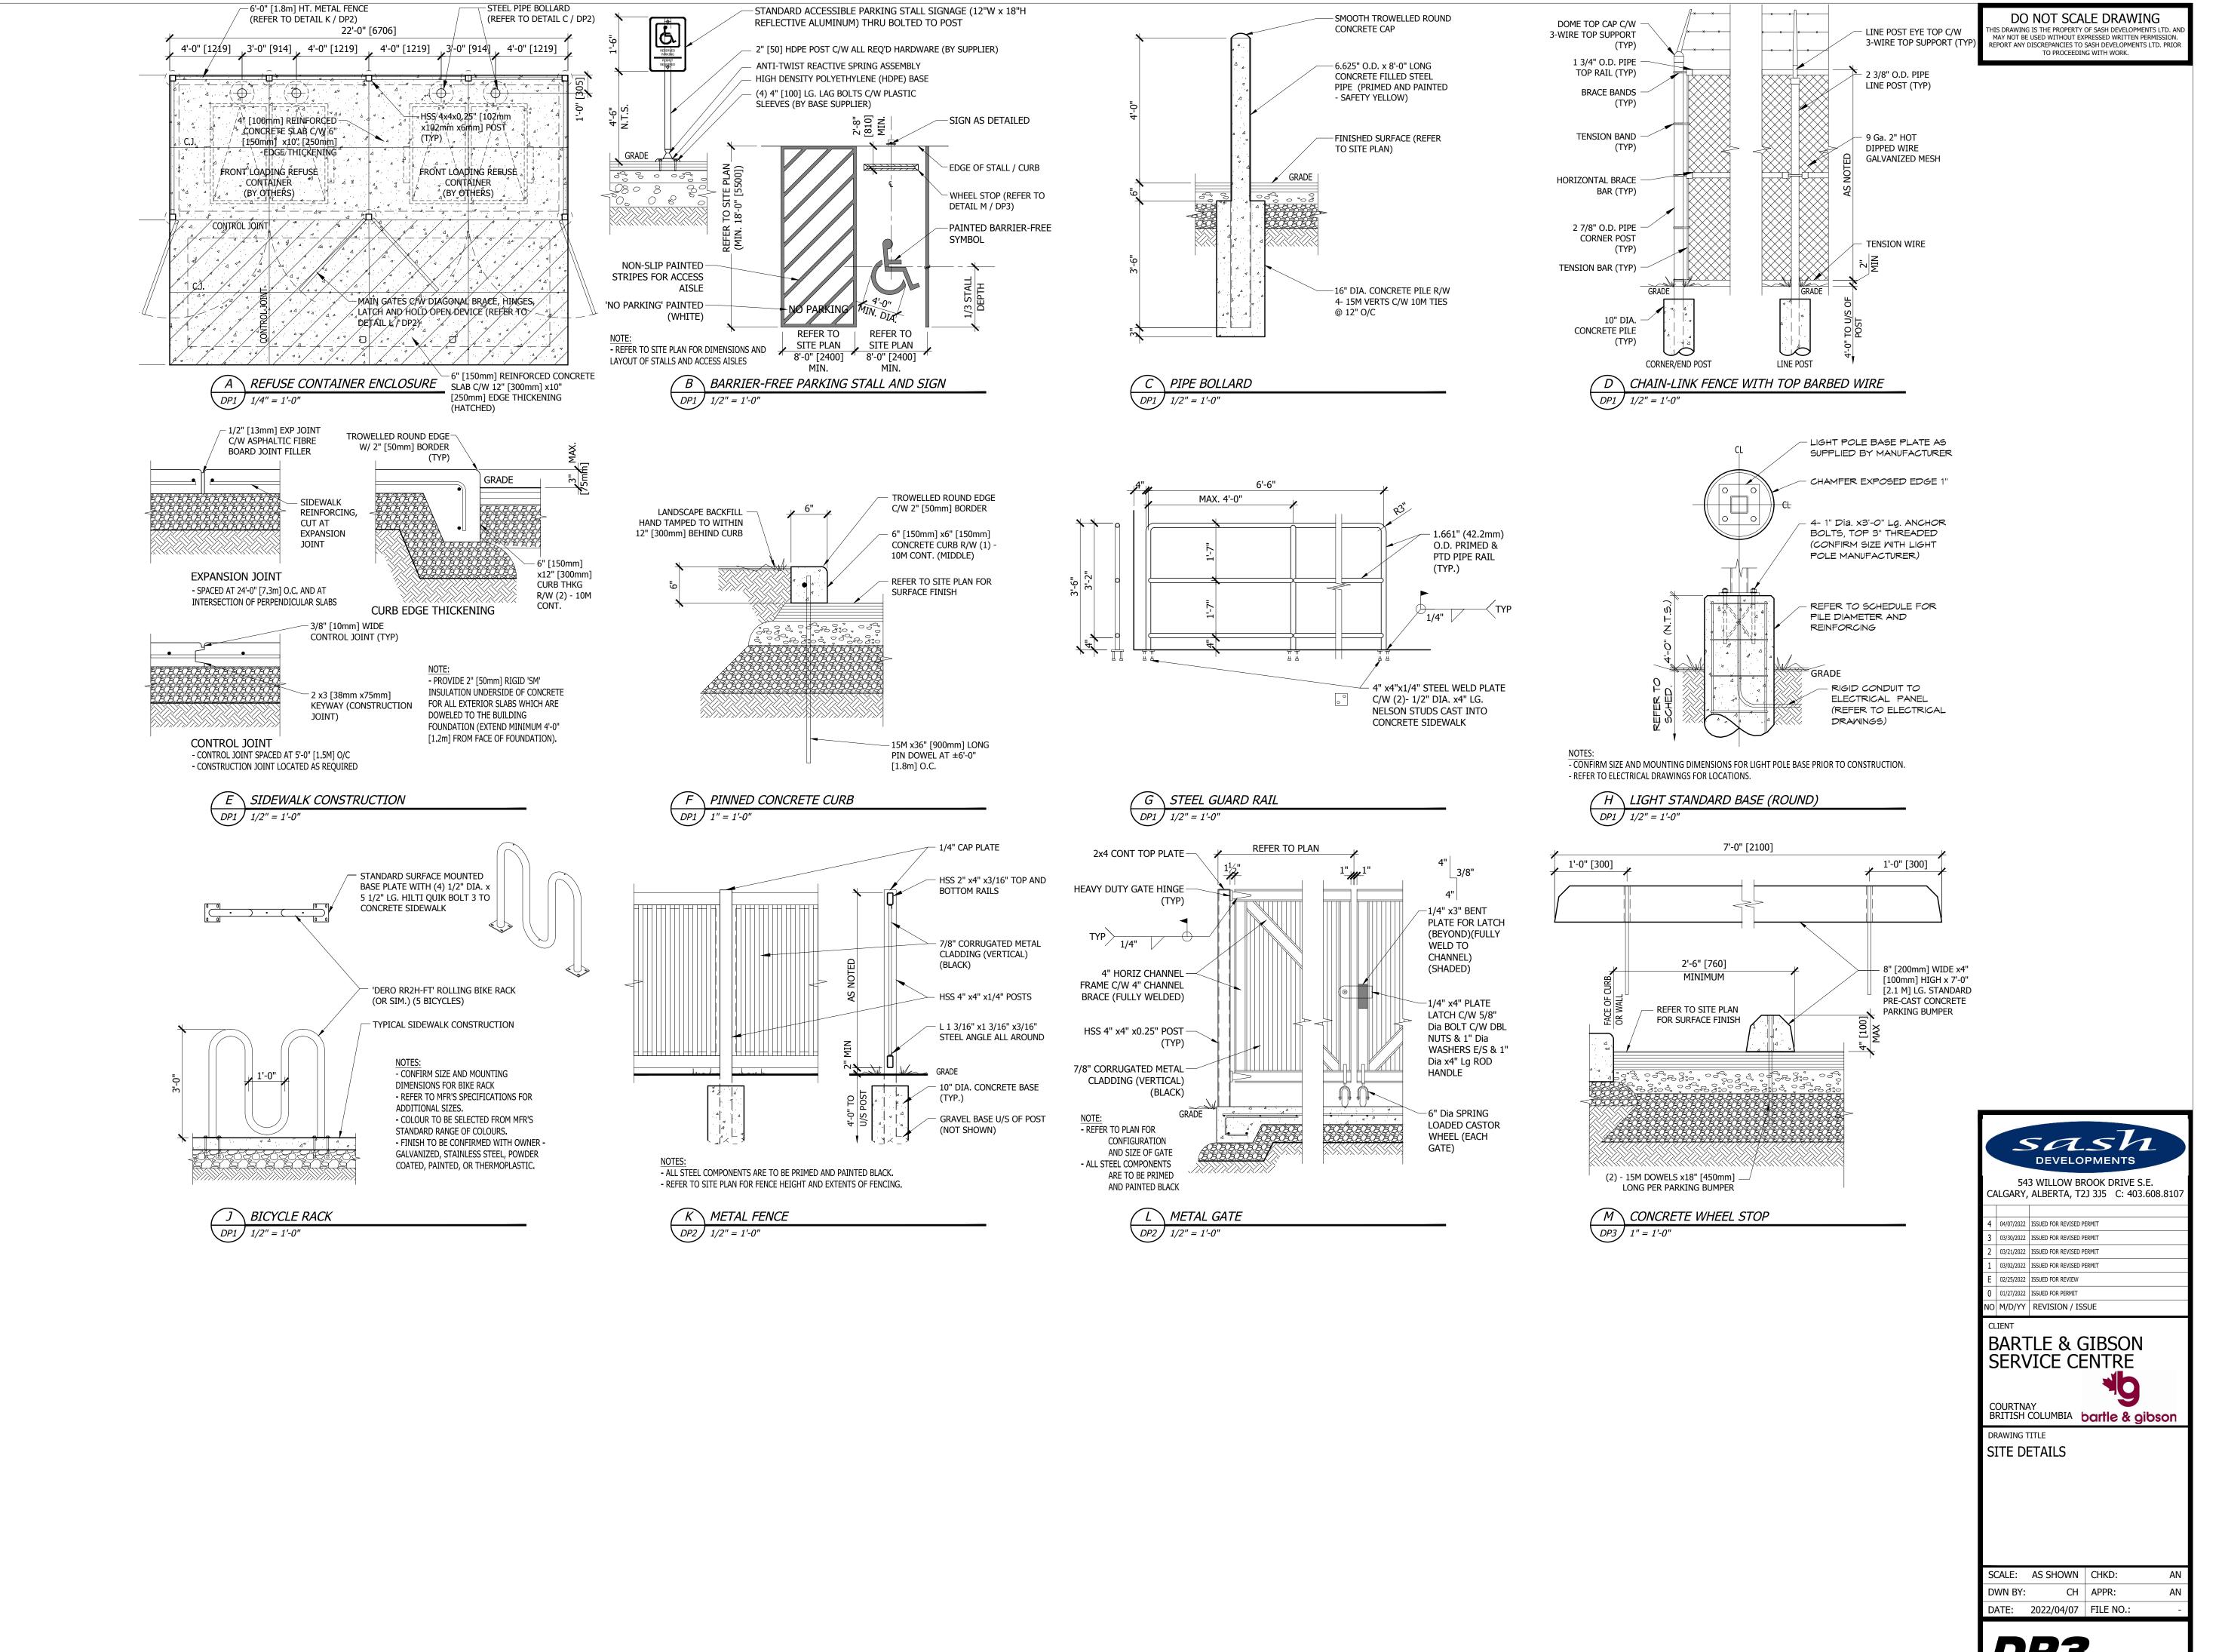

| PARKING                                                                    |    |          | PART   |  |
|----------------------------------------------------------------------------|----|----------|--------|--|
| REQUIREMENT                                                                |    | PROVIDED | RELAX. |  |
| BUILDING SUPPLY STORE<br>1,179.5 SqM<br>1.0 per 90.0 SqM OF WAREHOUSE AREA | 14 |          |        |  |
| BUILDING SUPPLY STORE<br>211.4 SqM<br>1 per 35.0 SqM OF RETAIL AREA        | 6  |          |        |  |
| BUILDING SUPPLY STORE<br>10 STAFF<br>1.0 per 2 STAFF + 1 / COMPANY VEHICLE | 5  |          |        |  |
| TOTAL PARKING STALLS<br>0.0 % VARIANCE [ 0 STALLS]                         | 25 | 25       | -      |  |
| BARRIER-FREE STALLS<br>3.8 M (W) x 5.5 M (L)                               | 1  | 1        | -      |  |

## PARKING NOTES:

1. MINIMUM PARKING STALL SIZE = 2.75 M (W) x 5.5 M (L)

2. MINIMUM DRIVE AISLE WIDTH = 7.2M [23.6 Ft]

| LOADING                                                                                                     |   |          | PART 7 |
|-------------------------------------------------------------------------------------------------------------|---|----------|--------|
| REQUIREMENT                                                                                                 |   | PROVIDED | RELAX. |
| LOADING ZONE (I1 DISTRICT)<br>MIN. 9.0 M (L) x 3.0 M (W) x 4.0 M (H)<br>1 LZ per 1,858.0 SqM WAREHOUSE AREA | 1 | 3        | -      |

## LOADING NOTES:

1. MINIMUM 6.0 M WIDE MANEUVERING ACCESS AISLE TO LOADING STALL

| BICYCLES                                             |   |          |        |
|------------------------------------------------------|---|----------|--------|
| REQUIREMENT                                          |   | PROVIDED | RELAX. |
| BICYCLE STALLS<br>0.6 M x 1.8 M<br>AS PER DEV. AUTH. | - | 4        | -      |