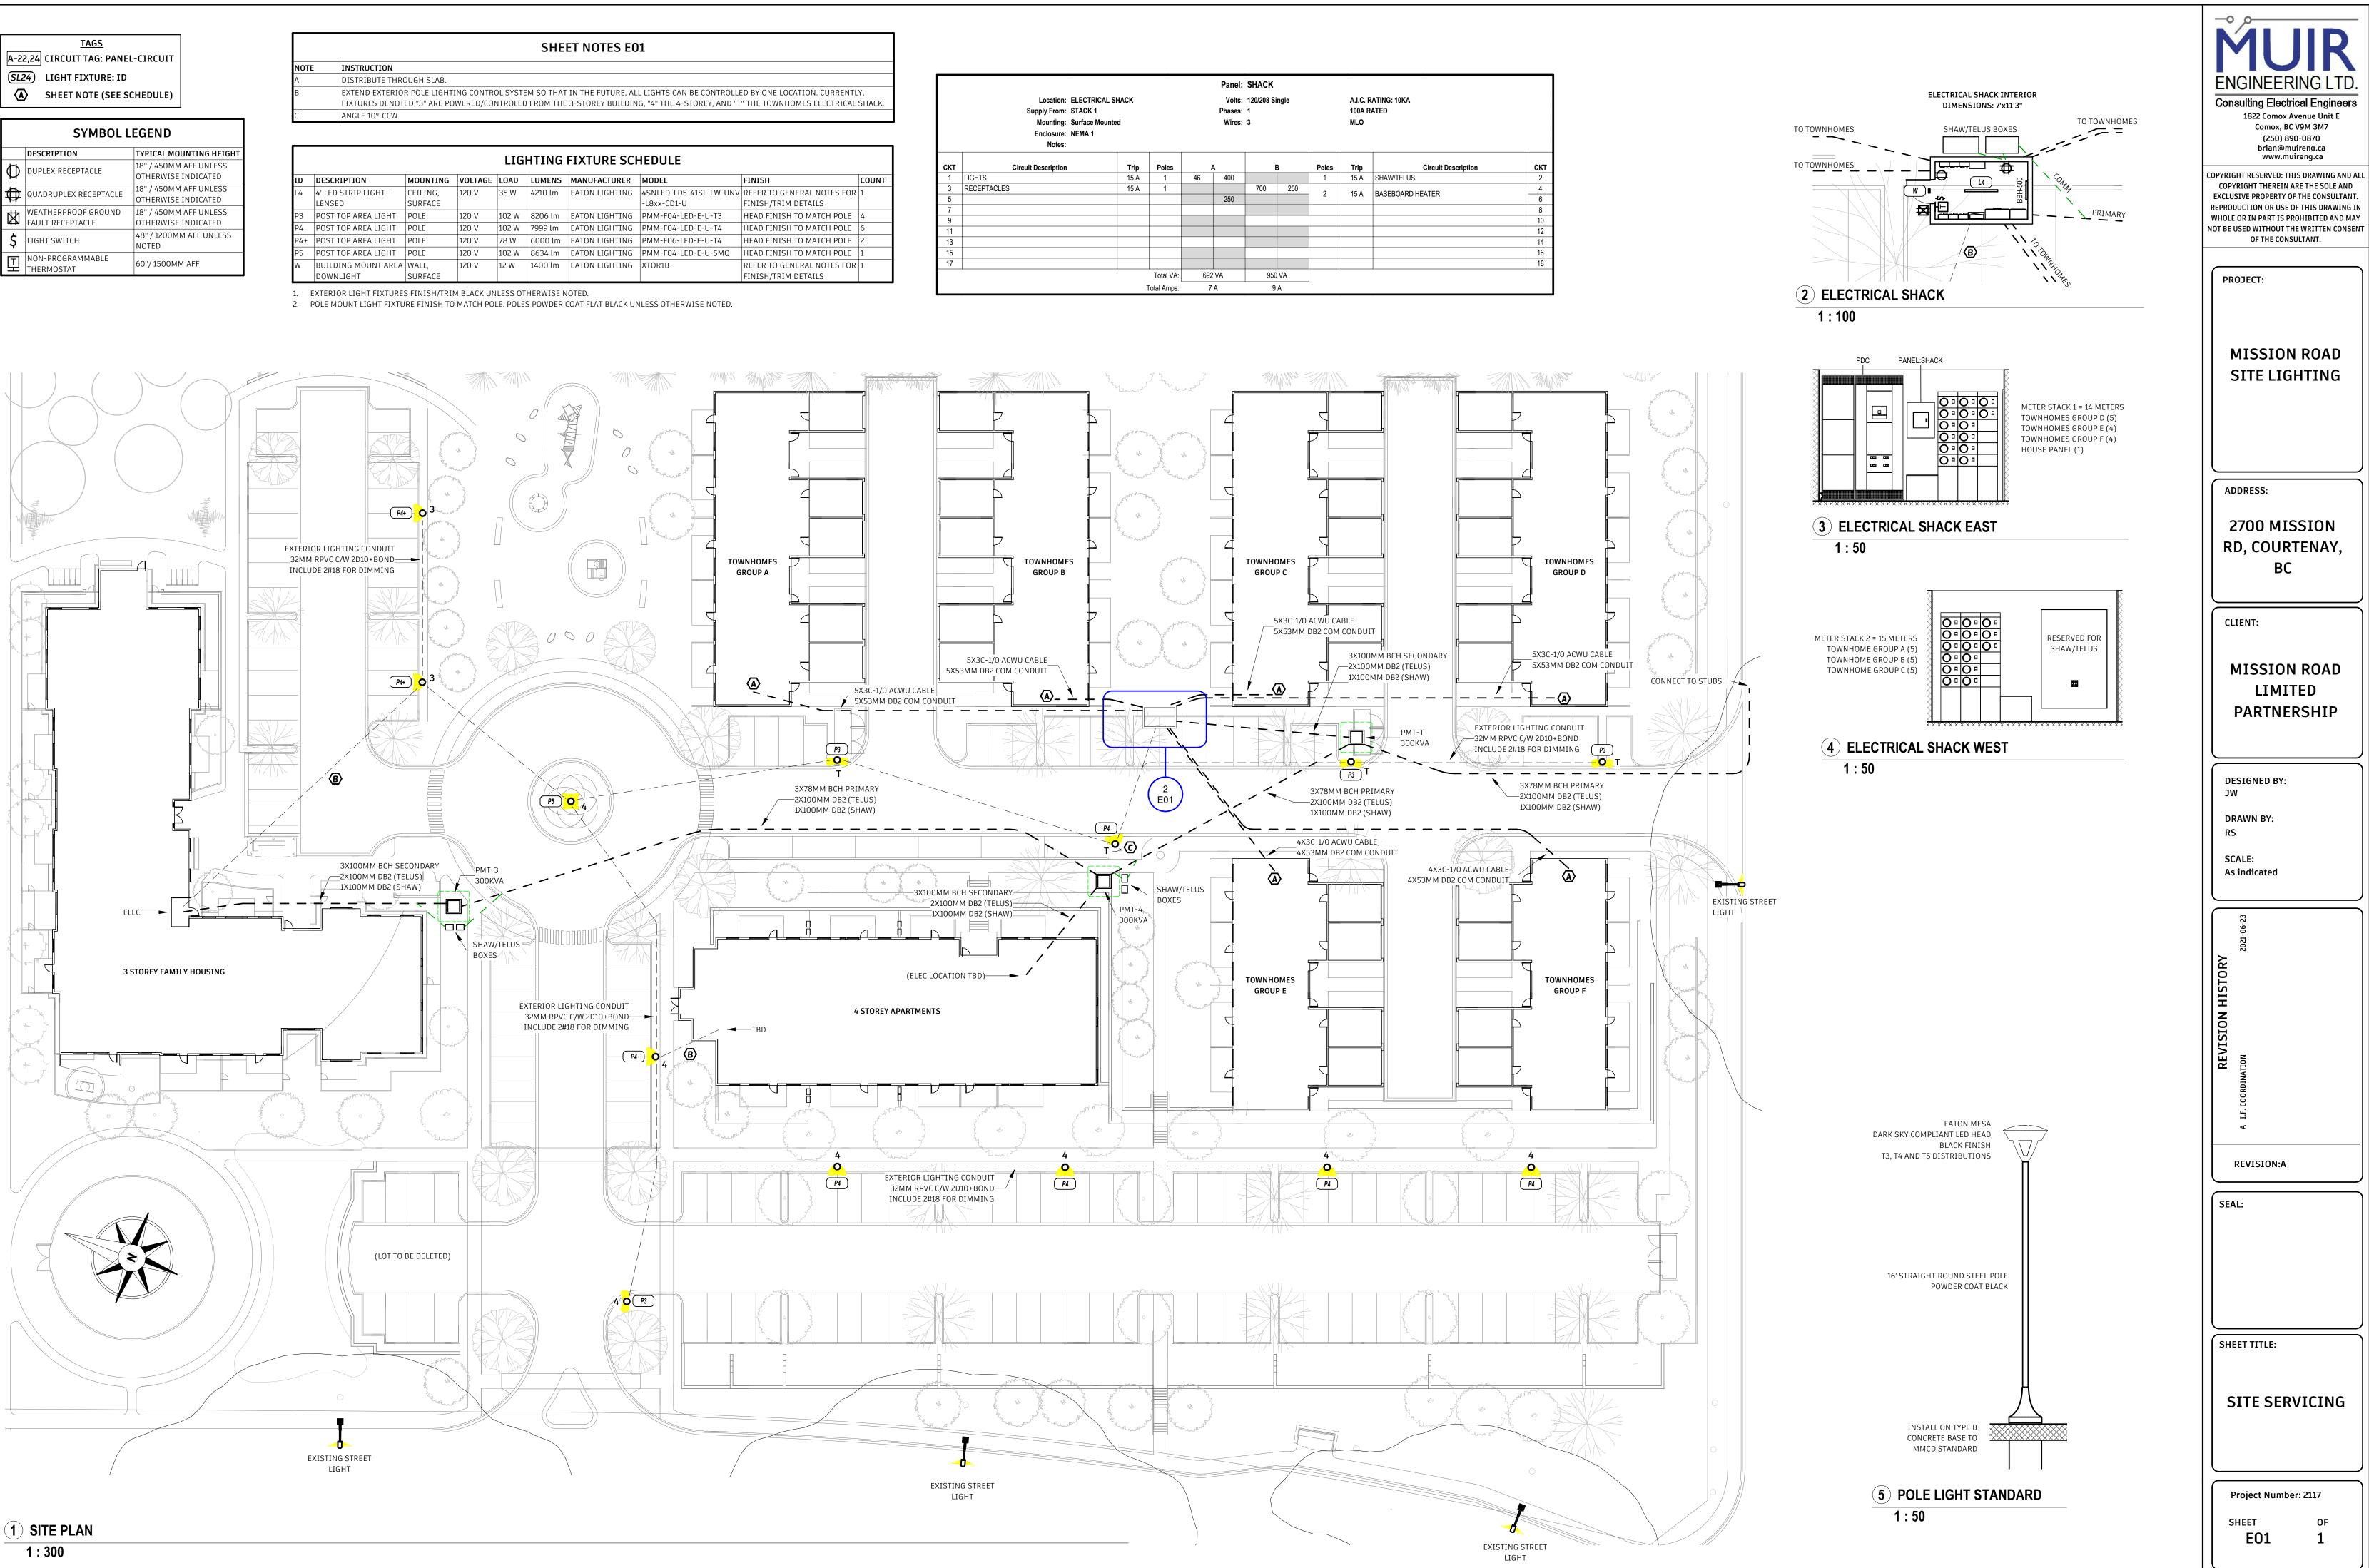

## <u>TAGS</u>

|      | DESCRIPTION           | TYPICAL MOUNTING HEIGHT |  |  |
|------|-----------------------|-------------------------|--|--|
|      | DUPLEX RECEPTACLE     | 18" / 450MM AFF UNLESS  |  |  |
| Ψ    | DOPLEX RECEPTACLE     | OTHERWISE INDICATED     |  |  |
| #    | QUADRUPLEX RECEPTACLE | 18" / 450MM AFF UNLESS  |  |  |
| ₩    |                       | OTHERWISE INDICATED     |  |  |
| rth. | WEATHERPROOF GROUND   | 18" / 450MM AFF UNLESS  |  |  |
| 444  | FAULT RECEPTACLE      | OTHERWISE INDICATED     |  |  |
| ۲.   | LIGHT SWITCH          | 48" / 1200MM AFF UNLESS |  |  |
| Ş    |                       | NOTED                   |  |  |
|      | NON-PROGRAMMABLE      | 60''/ 1500MM AFF        |  |  |
| ĽŸ.  | THERMOSTAT            |                         |  |  |

## INSTRUCTION

| _   |                                  |                     |         |       |         |                |                                       |                                 |  |  |
|-----|----------------------------------|---------------------|---------|-------|---------|----------------|---------------------------------------|---------------------------------|--|--|
|     | LIGHTING FIXTURE SCHEDULE        |                     |         |       |         |                |                                       |                                 |  |  |
| ID  | DESCRIPTION                      | MOUNTING            | VOLTAGE | LOAD  | LUMENS  | MANUFACTURER   | MODEL                                 | FINISH                          |  |  |
| L4  | 4' LED STRIP LIGHT -<br>LENSED   | CEILING,<br>SURFACE | 120 V   | 35 W  | 4210 lm | EATON LIGHTING | 4SNLED-LD5-41SL-LW-UNV<br>-L8xx-CD1-U | REFER TO GENE<br>FINISH/TRIM DI |  |  |
| P3  | POST TOP AREA LIGHT              | POLE                | 120 V   | 102 W | 8206 lm | EATON LIGHTING | PMM-F04-LED-E-U-T3                    | HEAD FINISH TO                  |  |  |
| Ρ4  | POST TOP AREA LIGHT              | POLE                | 120 V   | 102 W | 7999 lm | EATON LIGHTING | PMM-F04-LED-E-U-T4                    | HEAD FINISH TO                  |  |  |
| P4+ | POST TOP AREA LIGHT              | POLE                | 120 V   | 78 W  | 6000 lm | EATON LIGHTING | PMM-F06-LED-E-U-T4                    | HEAD FINISH TO                  |  |  |
| P5  | POST TOP AREA LIGHT              | POLE                | 120 V   | 102 W | 8634 lm | EATON LIGHTING | PMM-F04-LED-E-U-5MQ                   | HEAD FINISH TO                  |  |  |
| W   | BUILDING MOUNT AREA<br>DOWNLIGHT | WALL,<br>SURFACE    | 120 V   | 12 W  | 1400 lm | EATON LIGHTING | XTOR1B                                | REFER TO GENE<br>FINISH/TRIM D  |  |  |