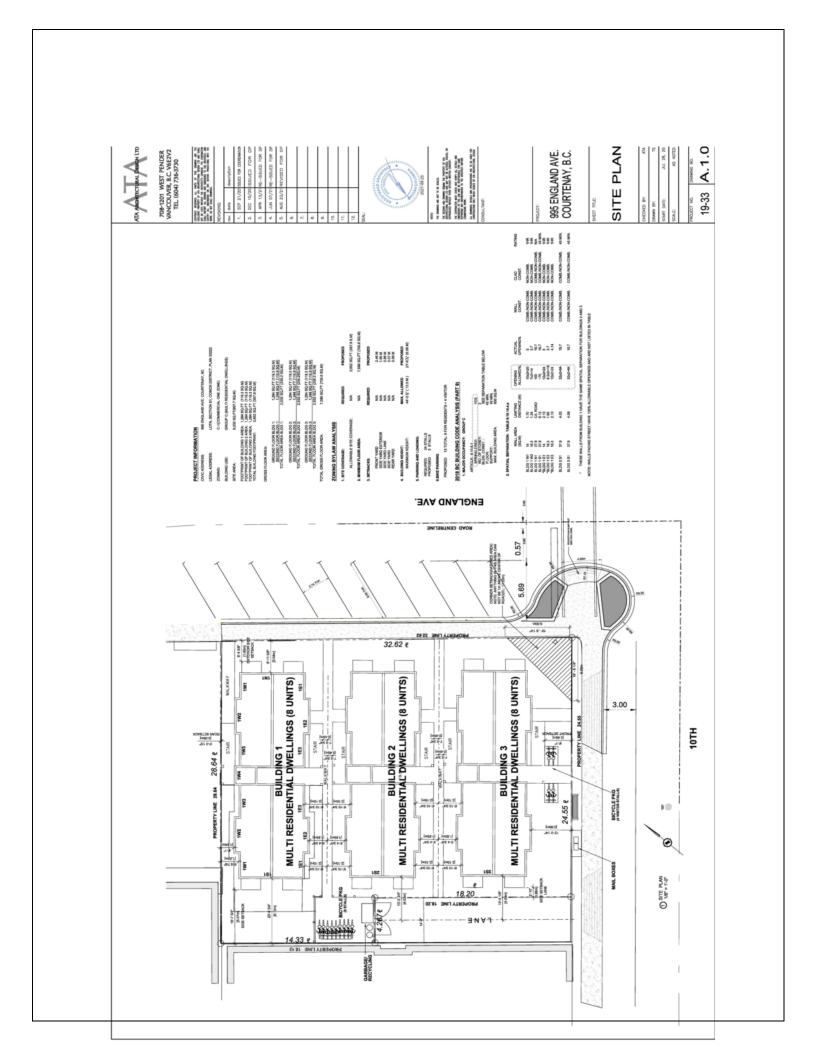

- 1. Development must be in conformance with the site plan (s) and associated project data dated August 25, 2021 in *Schedule No. 1* by ATA Architectural Design;
- 2. Development must be in conformance with the building elevations dated August 25, 2021 and September 14, 2021 in *Schedule No. 2* by ATA Architectural Design;
- 3. Development must be in substantial conformance with the landscape plan(s) dated August 31, 2021 by Allison Mewett in *Schedule No. 3*;
- 4. Prior to the issuance of a building permit landscape security in the amount of \$47,568.75 (\$38,055.00 x 125%) is required as estimated by Alison Mewett dated August 10, 2021 in *Schedule No. 4*;
- 5. The minimum depth of topsoil or amended organic soil on all landscaped areas is to be as follows: shrubs 450mm; groundcover and grass 300 mm; and trees -300 mm;
- 6. A sign permit shall be obtained prior to any signage installed on the property.
- 7. All signage must be architecturally integrated with the overall site and building design and comply with *Sign Bylaw No. 2960, 2013;*
- 8. All new replacement and upgraded street lighting in the proposed development must use Full Cut Off/Flat Lens (FCO/FL) luminaries to light roads pedestrian areas;