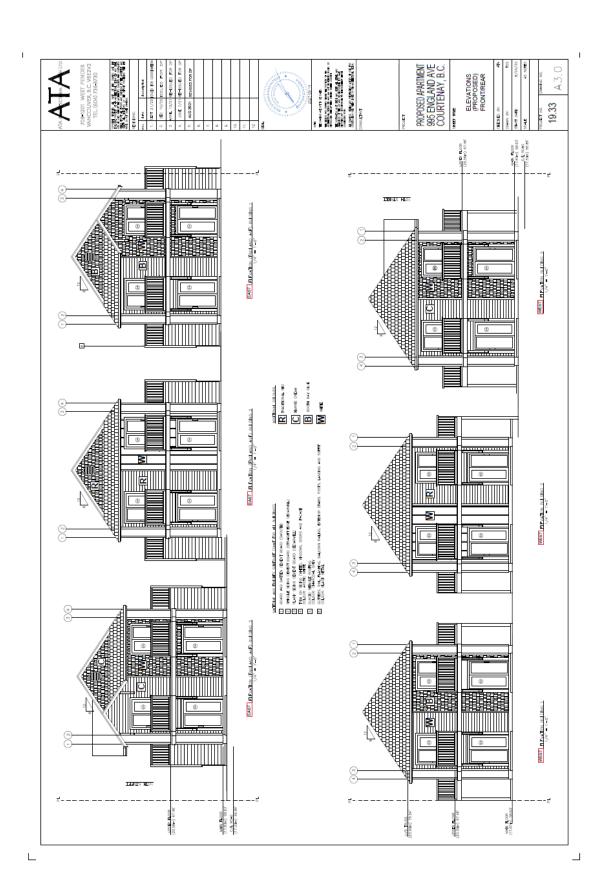

- 1. Development must be in conformance with the site plan (s) and associated project data dated August 25, 2021 in *Schedule No. 1* by ATA Architectural Design;
- 2. Development must be in conformance with the building elevations dated August 25, 2021 and September 14, 2021 in *Schedule No. 2* by ATA Architectural Design;
- 3. Development must be in substantial conformance with the landscape plan(s) dated August 31, 2021 by Allison Mewett in *Schedule No. 3*;
- 4. Prior to the issuance of a building permit landscape security in the amount of \$47,568.75 (\$38,055.00 x 125%) is required as estimated by Alison Mewett dated August 10, 2021 in *Schedule No. 4*;
- 5. The minimum depth of topsoil or amended organic soil on all landscaped areas is to be as follows: shrubs 450mm; groundcover and grass 300 mm; and trees -300 mm;
- 6. A sign permit shall be obtained prior to any signage installed on the property.
- 7. All signage must be architecturally integrated with the overall site and building design and comply with *Sign Bylaw No. 2960, 2013;*
- 8. All new replacement and upgraded street lighting in the proposed development must use Full Cut Off/Flat Lens (FCO/FL) luminaries to light roads pedestrian areas;