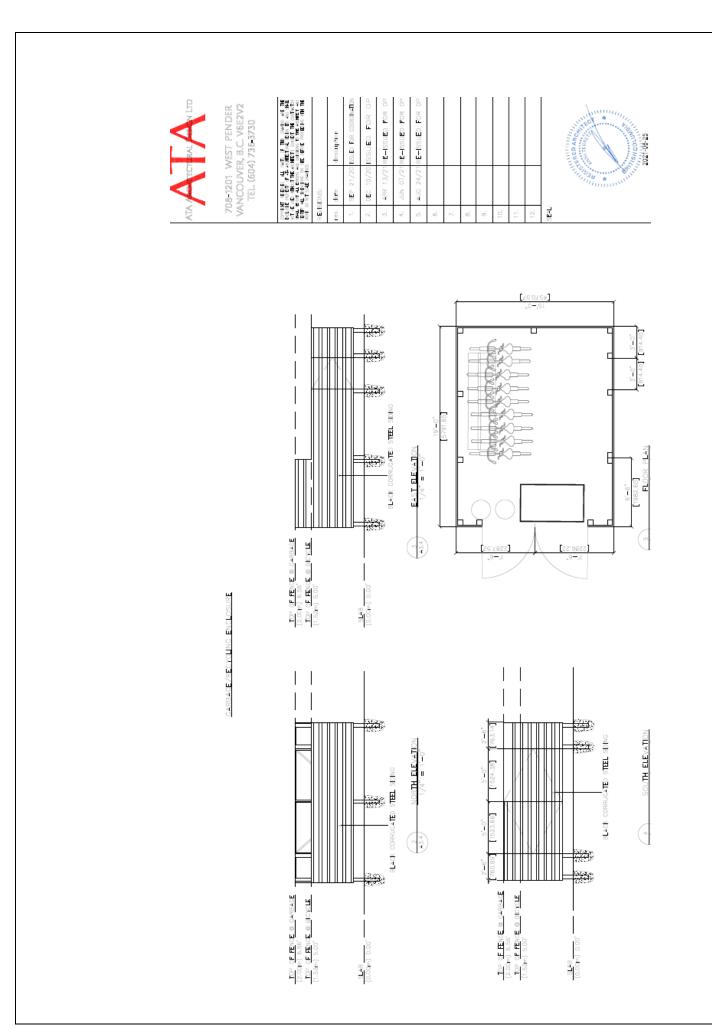

- 1. Development must be in conformance with the site plan (s) and associated project data dated August 25, 2021 in *Schedule No. 1* by ATA Architectural Design;
- 2. Development must be in conformance with the building elevations dated August 25, 2021 and September 14, 2021 in *Schedule No. 2* by ATA Architectural Design;
- 3. Development must be in substantial conformance with the landscape plan(s) dated August 31, 2021 by Allison Mewett in *Schedule No. 3*;
- 4. Prior to the issuance of a building permit landscape security in the amount of \$47,568.75 (\$38,055.00 x 125%) is required as estimated by Alison Mewett dated August 10, 2021 in *Schedule No. 4*;
- 5. The minimum depth of topsoil or amended organic soil on all landscaped areas is to be as follows: shrubs 450mm; groundcover and grass 300 mm; and trees -300 mm;
- 6. A sign permit shall be obtained prior to any signage installed on the property.
- 7. All signage must be architecturally integrated with the overall site and building design and comply with *Sign Bylaw No. 2960, 2013;*
- 8. All new replacement and upgraded street lighting in the proposed development must use Full Cut Off/Flat Lens (FCO/FL) luminaries to light roads pedestrian areas;