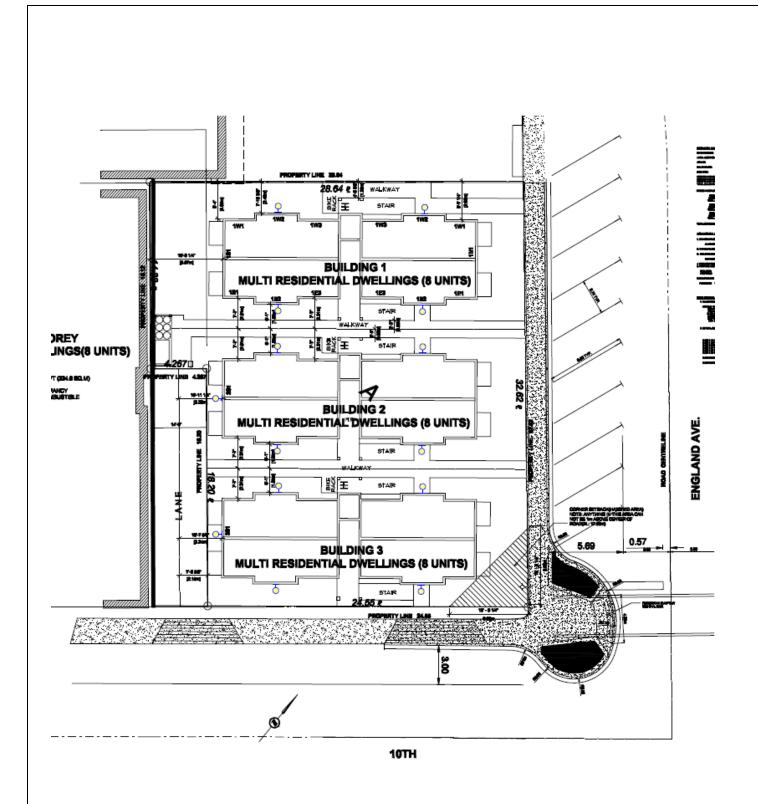

## **Property to which permit refers:**

Legal: Lot A, Section 61, Comox District, Plan 33222

Civic: 995 England Avenue

#### Conditions of Permit:

To issue a development permit to allow the construction of a 24 unit multi-family development on the above noted property subject to the following conditions:

Development Permit No. 2003 is subject to the following conditions:

- 1. Development must be in conformance with the site plan (s) and associated project data dated August 25, 2021 in *Schedule No. 1* by ATA Architectural Design;
- 2. Development must be in conformance with the building elevations dated August 25, 2021 and September 14, 2021 in *Schedule No. 2* by ATA Architectural Design;
- 3. Development must be in substantial conformance with the landscape plan(s) dated August 31, 2021 by Allison Mewett in *Schedule No. 3*;
- 4. Prior to the issuance of a building permit landscape security in the amount of \$47,568.75 (\$38,055.00 x 125%) is required as estimated by Alison Mewett dated August 10, 2021 in *Schedule No. 4*;
- 5. The minimum depth of topsoil or amended organic soil on all landscaped areas is to be as follows: shrubs 450mm; groundcover and grass 300 mm; and trees -300 mm;
- 6. A sign permit shall be obtained prior to any signage installed on the property.
- 7. All signage must be architecturally integrated with the overall site and building design and comply with *Sign Bylaw No. 2960, 2013;*
- 8. All new replacement and upgraded street lighting in the proposed development must use Full Cut Off/Flat Lens (FCO/FL) luminaries to light roads pedestrian areas;