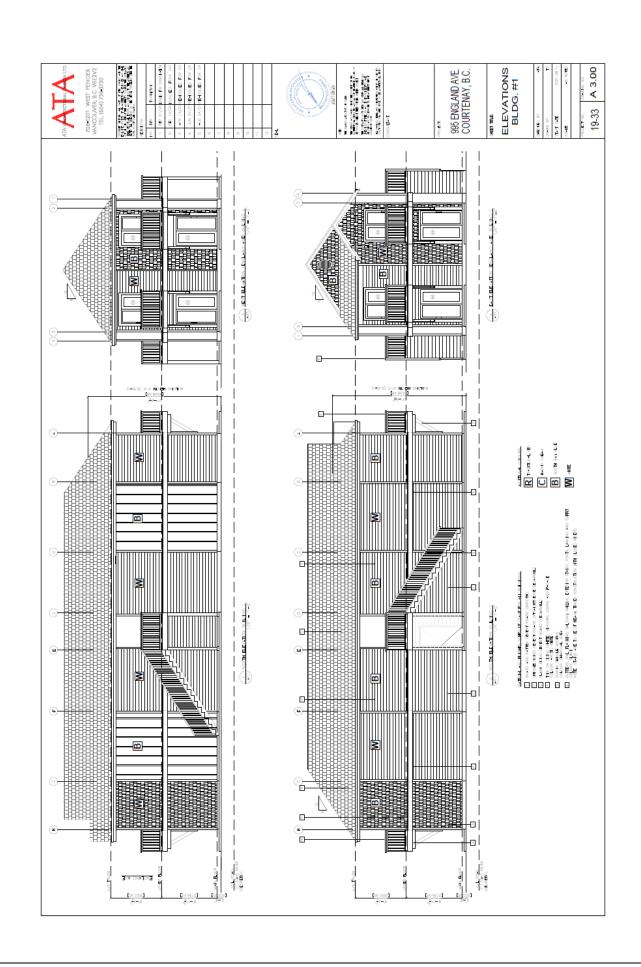

- 1. Development must be in conformance with the site plan (s) and associated project data dated August 25, 2021 in *Schedule No. 1* by ATA Architectural Design;
- 2. Development must be in conformance with the building elevations dated August 25, 2021 and September 14, 2021 in *Schedule No. 2* by ATA Architectural Design;
- 3. Development must be in substantial conformance with the landscape plan(s) dated August 31, 2021 by Allison Mewett in *Schedule No. 3*;
- 4. Prior to the issuance of a building permit landscape security in the amount of \$47,568.75 (\$38,055.00 x 125%) is required as estimated by Alison Mewett dated August 10, 2021 in *Schedule No. 4*;
- 5. The minimum depth of topsoil or amended organic soil on all landscaped areas is to be as follows: shrubs 450mm; groundcover and grass 300 mm; and trees -300 mm;
- 6. A sign permit shall be obtained prior to any signage installed on the property.
- 7. All signage must be architecturally integrated with the overall site and building design and comply with *Sign Bylaw No. 2960, 2013;*
- 8. All new replacement and upgraded street lighting in the proposed development must use Full Cut Off/Flat Lens (FCO/FL) luminaries to light roads pedestrian areas;