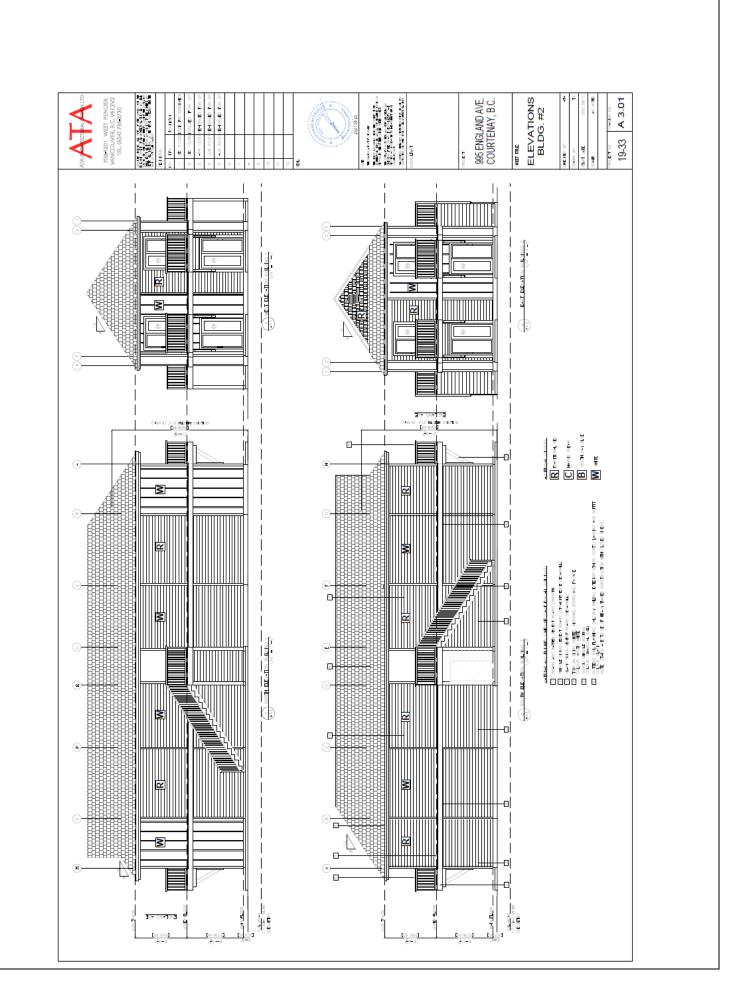

- 1. Development must be in conformance with the site plan (s) and associated project data dated August 25, 2021 in *Schedule No. 1* by ATA Architectural Design;
- 2. Development must be in conformance with the building elevations dated August 25, 2021 and September 14, 2021 in *Schedule No. 2* by ATA Architectural Design;
- 3. Development must be in substantial conformance with the landscape plan(s) dated August 31, 2021 by Allison Mewett in *Schedule No. 3*;
- 4. Prior to the issuance of a building permit landscape security in the amount of \$47,568.75 (\$38,055.00 x 125%) is required as estimated by Alison Mewett dated August 10, 2021 in *Schedule No. 4*;
- 5. The minimum depth of topsoil or amended organic soil on all landscaped areas is to be as follows: shrubs 450mm; groundcover and grass 300 mm; and trees -300 mm;
- 6. A sign permit shall be obtained prior to any signage installed on the property.
- 7. All signage must be architecturally integrated with the overall site and building design and comply with *Sign Bylaw No. 2960, 2013;*
- 8. All new replacement and upgraded street lighting in the proposed development must use Full Cut Off/Flat Lens (FCO/FL) luminaries to light roads pedestrian areas;