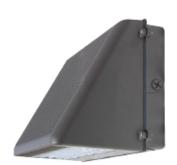

# WPR-L

## **FULL CUT-OFF WALL PACK**

The WPR-L full cut-off wall pack has a classic familiar design and is best suited for entrances or anywhere controlled security lighting is required. This luminaire is a great addition to any commercial or industrial wall mount application and complies with Dark Sky. The tough die cast aluminum housing and the IP65 drivers allow for optimal outdoor use.

#### Construction

Housing

- Commercial grade and robust discast Construction ensures durability
- Powder coating finish ensures resistance to cold and UV damage

Lens

Polycarbonate lens is standard in this product series.