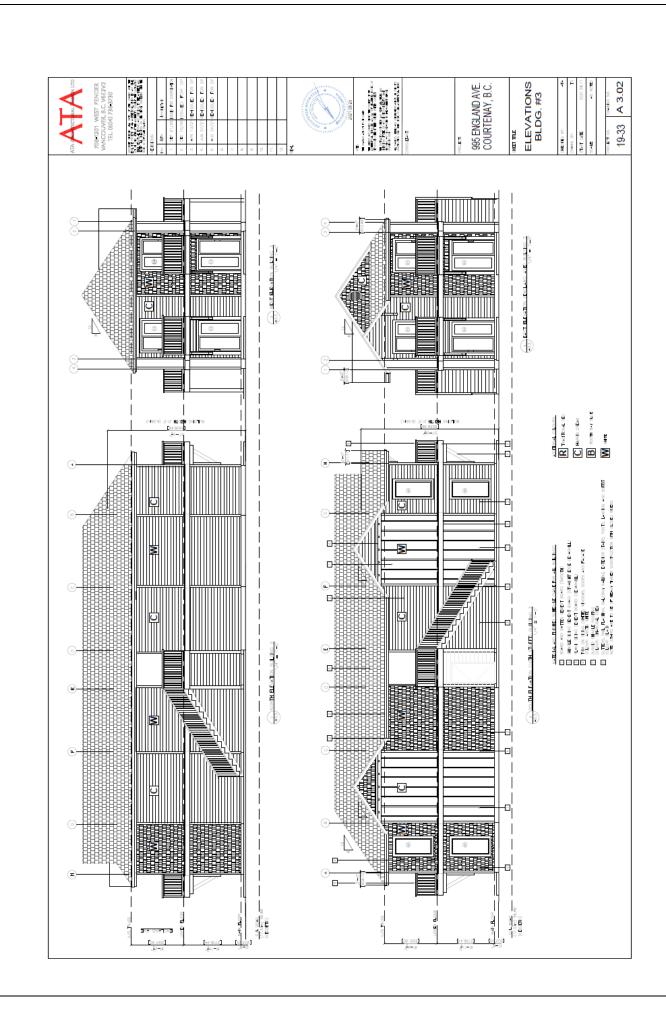

- 1. Development must be in conformance with the site plan (s) and associated project data dated August 25, 2021 in *Schedule No. 1* by ATA Architectural Design;
- 2. Development must be in conformance with the building elevations dated August 25, 2021 and September 14, 2021 in *Schedule No. 2* by ATA Architectural Design;
- 3. Development must be in substantial conformance with the landscape plan(s) dated August 31, 2021 by Allison Mewett in *Schedule No. 3*;
- 4. Prior to the issuance of a building permit landscape security in the amount of \$47,568.75 (\$38,055.00 x 125%) is required as estimated by Alison Mewett dated August 10, 2021 in *Schedule No. 4*;
- 5. The minimum depth of topsoil or amended organic soil on all landscaped areas is to be as follows: shrubs 450mm; groundcover and grass 300 mm; and trees -300 mm;
- 6. A sign permit shall be obtained prior to any signage installed on the property.
- 7. All signage must be architecturally integrated with the overall site and building design and comply with *Sign Bylaw No. 2960, 2013;*
- 8. All new replacement and upgraded street lighting in the proposed development must use Full Cut Off/Flat Lens (FCO/FL) luminaries to light roads pedestrian areas;