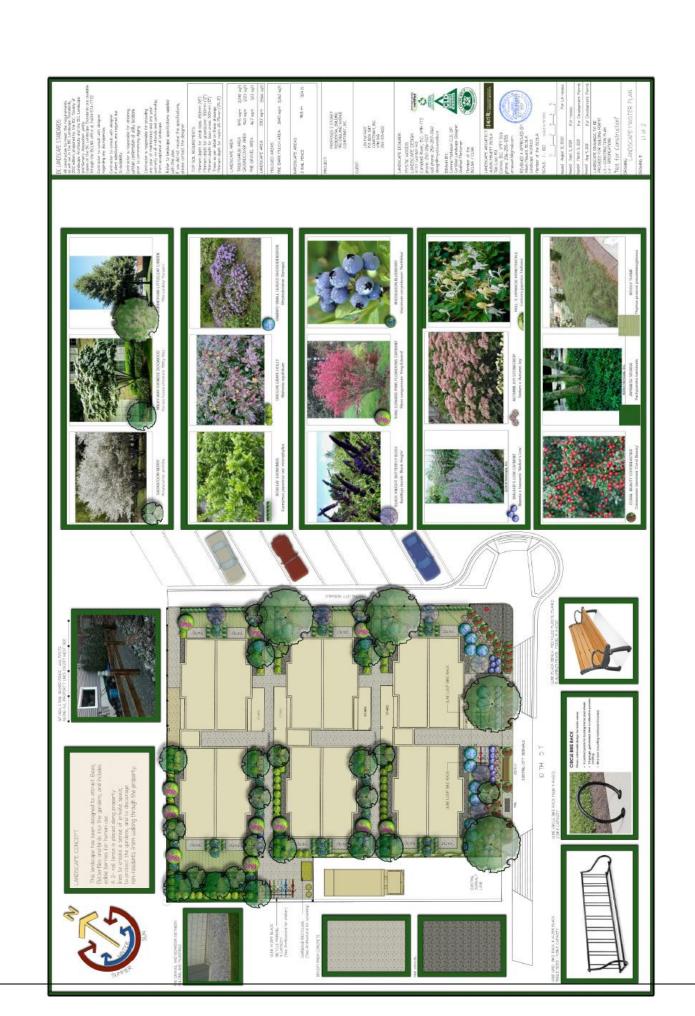

LARDICANY AREA
THEE-SEARCH AREA
THEO-SEARCH AREA
THOUGH AREA
THE GRANTL AREA
THOUGH AREA
T

OUD AREAS BARK MLOI AREA 2845 sqm 3,042 sqfl

3 Cens kass dreves Pilly say.
2 Tahora applian
8 Pubyace's terrifide
2 Nibes sergeness Yay Educed
2 Americanism deficial

b Sterence process throughlyd —
\$ Seature Schorn Joy —
\$ Seature Schorn Joy —
\$ Larters special editoringness —
\$ Larters special bilderd —
\$ Vacción corpress —
\$ Vacción corpress —
\$ Vacción seature (Valori) Lad

Vicinium conjuntescen Nacintal

| Corne losses chreme, 1986, Inc) = | Rices sergiment Vog Ciduard — | O Triannia augiciam — | B Podrysoundra Lammidis — | 2 Ameliandrias selelisis — |

SAM

E 450

PROPOSED 2 STOREY RESOUND BALDIG PLAN AND ANDLE CORTIDAY, TIC