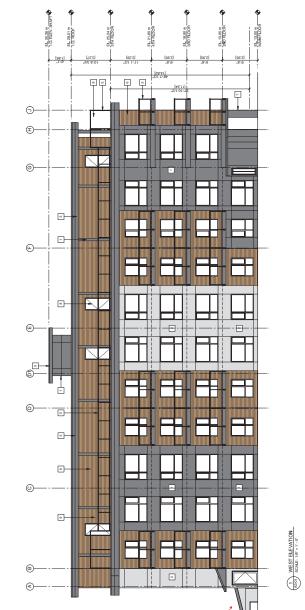

# Revisions to the Drawings:

- Most of the parking structure and the wood frame building above grade are moved 2'-6" to
  the east with no change in the structural relationship between the wood frame and the
  concrete structure. All of the parking stalls are maintained.
- 2. The distance of the building from the west setback is increased. This also results in moving the roof at the fifth floor further away from Kilpatrick.
- The distance from the north setback is increased.

- 4. The wood frame building is closer to the east setback. The cut back at the northeast corner of the P1 foundation is maintained to ensure that the below-grade foundation does not encroach on the required setback. Please refer to drawing A2-01, north of grid reference D/0.1.
- 5. The distance at the south setback is slightly reduced. Relocating the building was limited by the requirement to maintain a minimum 5'-0" wide accessible pedestrian route at the southeast corner of the building.
- 6. At the parking ramp the east side of the ramp has not been relocated in order to ensure no change to the parking layout at grade.
- 7. The west side of the parking ramp is moved approximately 1'-6". The parkade ramp is 22'-6" wide which is 6" wider than required.
- The main bicycle storage room is reduced in size. Additional bicycle storage is provided
  adjacent to the elevator at P1 and at the northeast corner of P1, the total number of bicycle
  spaces is still 41.
- 9. Private decks for the main floor units on the east side are reduced. Those on the west side of the main floor are increased. The changes are shown in the tables below.

10. Although the terrace area on the east side is reduced in size the width of the accessible path has been maintained at five feet (1500 mm). This is achieved by the reduction in the four private patios noted in point 9 above. All of these patios still have an area in excess of the required minimum.