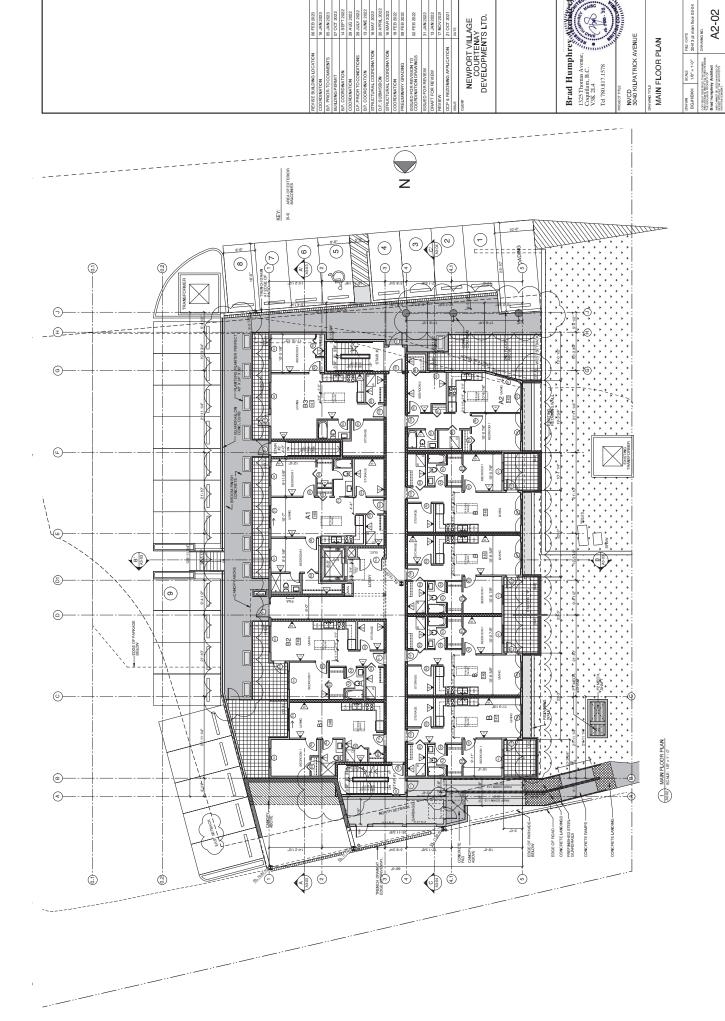

**ISSUE:** The owner proposes to shift the building back away from Kilpatrick Avenue 30" (762 mm) to avoid working at a difficult and potentially unsafe distance from an existing retaining wall at that side of the property, which is heavily intertwined with underground services. Surface parking layout is unaffected. Minor building changes to ensure the building still fits within setbacks are listed on Attachment No. 1, the Architect's Letter, and pictured in Attachment No. 2, Revised Building Location Plans.

# Constraints:

- Ensure no encroachment into required setbacks on all sides of the property.
- No change or adjustment to parking layouts at grade.
- Ensure accessible pedestrian routes are maintained in their current positions.
- Maintain the minimum width of the parking entry ramp for the below-grade parking.
- Maintain the parking layouts for both levels of below-grade parking.

# Revisions to the Drawings:

- Most of the parking structure and the wood frame building above grade are moved 2'-6" to
  the east with no change in the structural relationship between the wood frame and the
  concrete structure. All of the parking stalls are maintained.
- 2. The distance of the building from the west setback is increased. This also results in moving the roof at the fifth floor further away from Kilpatrick.
- The distance from the north setback is increased.

- 4. The wood frame building is closer to the east setback. The cut back at the northeast corner of the P1 foundation is maintained to ensure that the below-grade foundation does not encroach on the required setback. Please refer to drawing A2-01, north of grid reference D/0.1.
- 5. The distance at the south setback is slightly reduced. Relocating the building was limited by the requirement to maintain a minimum 5'-0" wide accessible pedestrian route at the southeast corner of the building.
- 6. At the parking ramp the east side of the ramp has not been relocated in order to ensure no change to the parking layout at grade.
- 7. The west side of the parking ramp is moved approximately 1'-6". The parkade ramp is 22'-6" wide which is 6" wider than required.
- The main bicycle storage room is reduced in size. Additional bicycle storage is provided
  adjacent to the elevator at P1 and at the northeast corner of P1, the total number of bicycle
  spaces is still 41.
- 9. Private decks for the main floor units on the east side are reduced. Those on the west side of the main floor are increased. The changes are shown in the tables below.

10. Although the terrace area on the east side is reduced in size the width of the accessible path has been maintained at five feet (1500 mm). This is achieved by the reduction in the four private patios noted in point 9 above. All of these patios still have an area in excess of the required minimum.