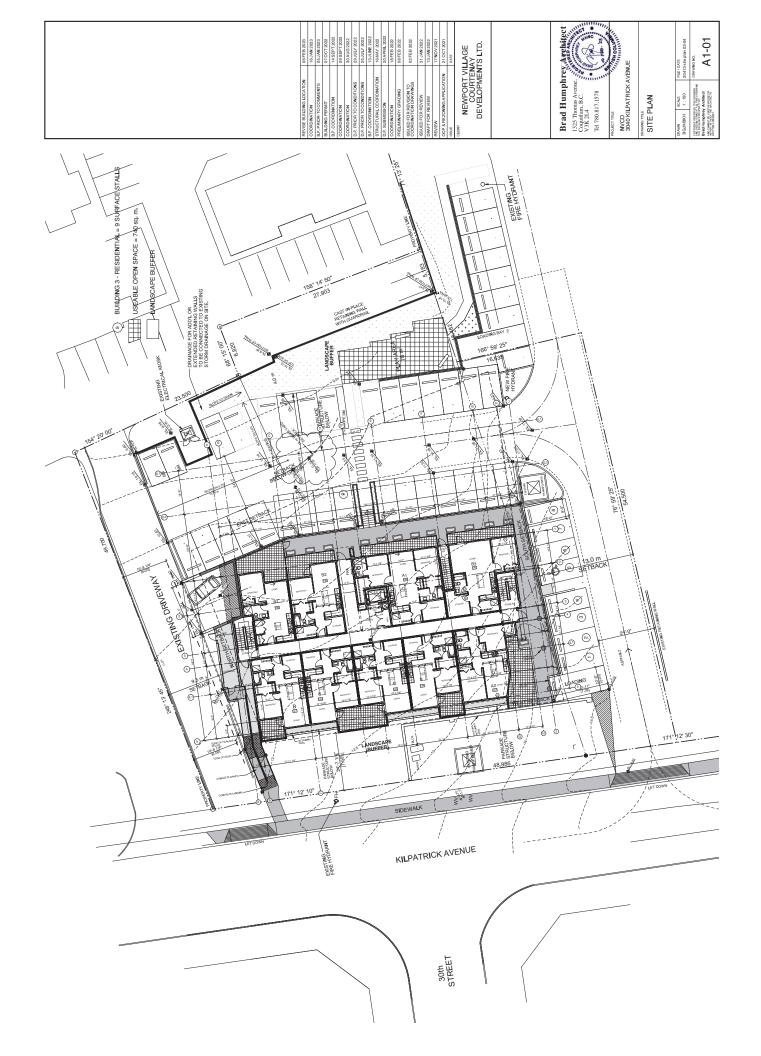

**ISSUE:** The owner proposes to shift the building back away from Kilpatrick Avenue 30" (762 mm) to avoid working at a difficult and potentially unsafe distance from an existing retaining wall at that side of the property, which is heavily intertwined with underground services. Surface parking layout is unaffected. Minor building changes to ensure the building still fits within setbacks are listed on Attachment No. 1, the Architect's Letter, and pictured in Attachment No. 2, Revised Building Location Plans.

# Constraints:

- Ensure no encroachment into required setbacks on all sides of the property.
- No change or adjustment to parking layouts at grade.
- Ensure accessible pedestrian routes are maintained in their current positions.
- Maintain the minimum width of the parking entry ramp for the below-grade parking.
- Maintain the parking layouts for both levels of below-grade parking.

# Revisions to the Drawings:

- Most of the parking structure and the wood frame building above grade are moved 2'-6" to
  the east with no change in the structural relationship between the wood frame and the
  concrete structure. All of the parking stalls are maintained.
- 2. The distance of the building from the west setback is increased. This also results in moving the roof at the fifth floor further away from Kilpatrick.
- The distance from the north setback is increased.

- 4. The wood frame building is closer to the east setback. The cut back at the northeast corner of the P1 foundation is maintained to ensure that the below-grade foundation does not encroach on the required setback. Please refer to drawing A2-01, north of grid reference D/0.1.
- 5. The distance at the south setback is slightly reduced. Relocating the building was limited by the requirement to maintain a minimum 5'-0" wide accessible pedestrian route at the southeast corner of the building.
- 6. At the parking ramp the east side of the ramp has not been relocated in order to ensure no change to the parking layout at grade.
- 7. The west side of the parking ramp is moved approximately 1'-6". The parkade ramp is 22'-6" wide which is 6" wider than required.
- The main bicycle storage room is reduced in size. Additional bicycle storage is provided
  adjacent to the elevator at P1 and at the northeast corner of P1, the total number of bicycle
  spaces is still 41.
- 9. Private decks for the main floor units on the east side are reduced. Those on the west side of the main floor are increased. The changes are shown in the tables below.

10. Although the terrace area on the east side is reduced in size the width of the accessible path has been maintained at five feet (1500 mm). This is achieved by the reduction in the four private patios noted in point 9 above. All of these patios still have an area in excess of the required minimum.