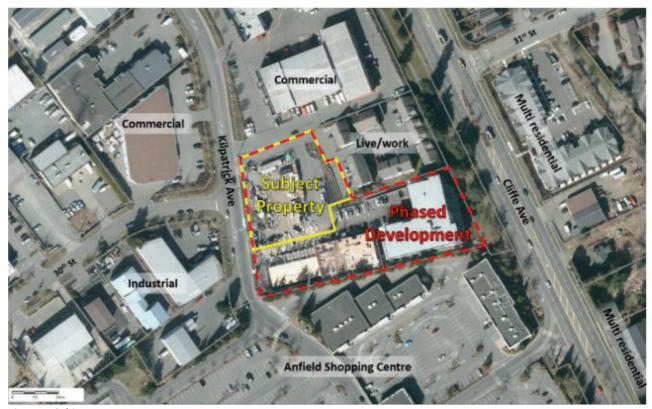

Figure 1: Subject Property

**BACKGROUND:** DP2213 was approved August 10, 2022. BP015298 was opened October 27, 2022. Planning notified the building inspector and owner January 18, 2023 that a garbage enclosure building extension pictured in the plans would need a variance but that the building otherwise complied with zoning and DP, including the underground parking under the garbage enclosure building extension. Having checked with Building about process, Planning approved a version of building plans dated October 7, 2022 that included a subsequent staff note that "Garbage Refuse area to be constructed as per DP with Decorative Metal Screening and only permitted within the same area. If a variance is granted the garbage refuse area can be altered to match Variance". The same annotation was added by staff to Attachment No. 2. The variance is