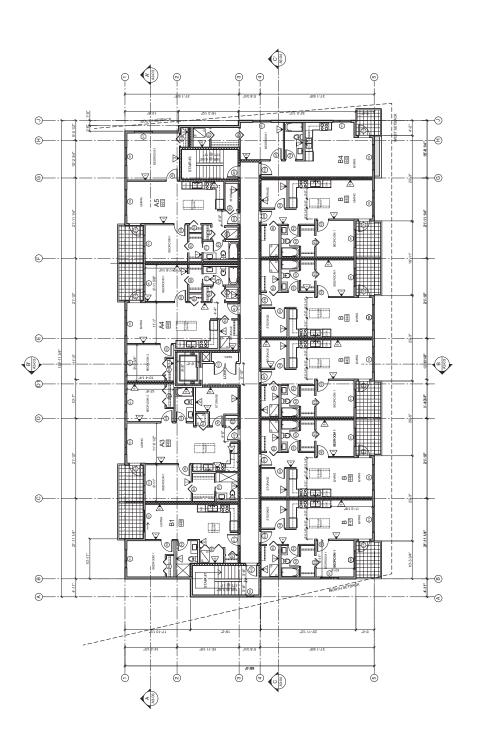

# Revisions to the Drawings:

- Most of the parking structure and the wood frame building above grade are moved 2'-6" to
  the east with no change in the structural relationship between the wood frame and the
  concrete structure. All of the parking stalls are maintained.
- 2. The distance of the building from the west setback is increased. This also results in moving the roof at the fifth floor further away from Kilpatrick.
- The distance from the north setback is increased.

- 4. The wood frame building is closer to the east setback. The cut back at the northeast corner of the P1 foundation is maintained to ensure that the below-grade foundation does not encroach on the required setback. Please refer to drawing A2-01, north of grid reference D/0.1.
- 5. The distance at the south setback is slightly reduced. Relocating the building was limited by the requirement to maintain a minimum 5'-0" wide accessible pedestrian route at the southeast corner of the building.
- 6. At the parking ramp the east side of the ramp has not been relocated in order to ensure no change to the parking layout at grade.
- 7. The west side of the parking ramp is moved approximately 1'-6". The parkade ramp is 22'-6" wide which is 6" wider than required.
- The main bicycle storage room is reduced in size. Additional bicycle storage is provided
  adjacent to the elevator at P1 and at the northeast corner of P1, the total number of bicycle
  spaces is still 41.
- 9. Private decks for the main floor units on the east side are reduced. Those on the west side of the main floor are increased. The changes are shown in the tables below.

| ORIGINAL DECK AR | EAC |
|------------------|-----|

| FLOOR<br>LEVEL | UNIT TYPE | NO. OF<br>UNITS | BALCONY<br>SIZE (m <sup>2</sup> ) | TOTAL<br>(m <sup>2</sup> ) |
|----------------|-----------|-----------------|-----------------------------------|----------------------------|
| MAIN           | A1        | 1               | 16.3                              | 16.3                       |
|                | A2        | 1               | 25.1                              | 25.1                       |
|                | В         | 4               | 7.7                               | 30.8                       |
|                | B1        | 1               | 24.9                              | 24.9                       |
|                | B2        | _1_             | 16                                | 16                         |
|                | В3        | 1               | 14.2                              | 14.2                       |
| LEVELS         | A3        | 3               | 6.7                               | 20.1                       |
| 2, 3, 4, 5     | A4        | 3               | 6.7                               | 20.1                       |
|                | A5        | 3               | 6.7                               | 20.1                       |
|                | В         | 15              | 6.4                               | 96                         |
|                | B1        | 3               | 6.4                               | 19.2                       |
|                | B4        | 3               | 4.7                               | 14.1                       |
|                | C1        | 1               | 37.7                              | 37.7                       |
|                | C2        | 1               | 46.1                              | 46.1                       |
| TOTALS         |           | 41              |                                   | 400.7                      |
|                |           | AVG.            | DECK AREA                         | 9.8                        |

REVISED DECK AREAS

| FLOOR<br>LEVEL | UNIT TYPE | NO. OF<br>UNITS | BALCONY<br>SIZE (m <sup>2</sup> ) | TOTAL<br>(m <sup>2</sup> ) |
|----------------|-----------|-----------------|-----------------------------------|----------------------------|
| MAIN           | A1        | 1               | 13.7                              | 13.7                       |
|                | A2        | 1               | 27.1                              | 27.1                       |
|                | В         | 4               | 8.4                               | 33.6                       |
|                | B1        | 1               | 21.4                              | 21.4                       |
|                | B2        | 1               | 13                                | 13                         |
|                | В3        | 1               | 12                                | 12                         |
| LEVELS         | А3        | 3               | 6.7                               | 20.1                       |
| 2, 3, 4, 5     | A4        | 3               | 6.7                               | 20.1                       |
|                | A5        | 3               | 6.7                               | 20.1                       |
|                | В         | 15              | 6.4                               | 96                         |
|                | B1        | 3               | 6.4                               | 19.2                       |
|                | B4        | 3               | 4.7                               | 14.1                       |
|                | C1        | 1               | 37.7                              | 37.7                       |
|                | C2        | 1               | 46.1                              | 46.1                       |
| TOTALS         |           | 41              |                                   | 394.2                      |
|                |           | AVG.            | DECK AREA                         | 9.6                        |

10. Although the terrace area on the east side is reduced in size the width of the accessible path has been maintained at five feet (1500 mm). This is achieved by the reduction in the four private patios noted in point 9 above. All of these patios still have an area in excess of the required minimum.