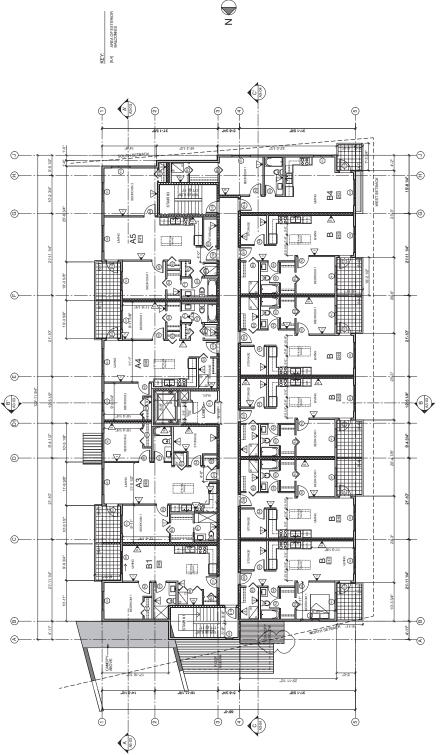

# Constraints:

- Ensure no encroachment into required setbacks on all sides of the property.
- No change or adjustment to parking layouts at grade.
- Ensure accessible pedestrian routes are maintained in their current positions.
- Maintain the minimum width of the parking entry ramp for the below-grade parking.
- Maintain the parking layouts for both levels of below-grade parking.

# Revisions to the Drawings:

- Most of the parking structure and the wood frame building above grade are moved 2'-6" to
  the east with no change in the structural relationship between the wood frame and the
  concrete structure. All of the parking stalls are maintained.
- 2. The distance of the building from the west setback is increased. This also results in moving the roof at the fifth floor further away from Kilpatrick.
- The distance from the north setback is increased.

- 4. The wood frame building is closer to the east setback. The cut back at the northeast corner of the P1 foundation is maintained to ensure that the below-grade foundation does not encroach on the required setback. Please refer to drawing A2-01, north of grid reference D/0.1.
- 5. The distance at the south setback is slightly reduced. Relocating the building was limited by the requirement to maintain a minimum 5'-0" wide accessible pedestrian route at the southeast corner of the building.
- 6. At the parking ramp the east side of the ramp has not been relocated in order to ensure no change to the parking layout at grade.
- 7. The west side of the parking ramp is moved approximately 1'-6". The parkade ramp is 22'-6" wide which is 6" wider than required.
- The main bicycle storage room is reduced in size. Additional bicycle storage is provided
  adjacent to the elevator at P1 and at the northeast corner of P1, the total number of bicycle
  spaces is still 41.
- 9. Private decks for the main floor units on the east side are reduced. Those on the west side of the main floor are increased. The changes are shown in the tables below.

| ORIGINAL DECK AR | EAC |
|------------------|-----|

| FLOOR<br>LEVEL | UNIT TYPE | NO. OF<br>UNITS | BALCONY<br>SIZE (m <sup>2</sup> ) | TOTAL<br>(m <sup>2</sup> ) |
|----------------|-----------|-----------------|-----------------------------------|----------------------------|
| MAIN           | A1        | 1               | 16.3                              | 16.3                       |
|                | A2        | 1               | 25.1                              | 25.1                       |
|                | В         | 4               | 7.7                               | 30.8                       |
|                | B1        | 1               | 24.9                              | 24.9                       |
|                | B2        | _1_             | 16                                | 16                         |
|                | В3        | 1               | 14.2                              | 14.2                       |
| LEVELS         | A3        | 3               | 6.7                               | 20.1                       |
| 2, 3, 4, 5     | A4        | 3               | 6.7                               | 20.1                       |
|                | A5        | 3               | 6.7                               | 20.1                       |
|                | В         | 15              | 6.4                               | 96                         |
|                | B1        | 3               | 6.4                               | 19.2                       |
|                | B4        | 3               | 4.7                               | 14.1                       |
|                | C1        | 1               | 37.7                              | 37.7                       |
|                | C2        | 1               | 46.1                              | 46.1                       |
| TOTALS         |           | 41              |                                   | 400.7                      |
|                |           | AVG.            | DECK AREA                         | 9.8                        |

REVISED DECK AREAS

| FLOOR<br>LEVEL | UNIT TYPE | NO. OF<br>UNITS | BALCONY<br>SIZE (m <sup>2</sup> ) | TOTAL<br>(m <sup>2</sup> ) |
|----------------|-----------|-----------------|-----------------------------------|----------------------------|
| MAIN           | A1        | 1               | 13.7                              | 13.7                       |
|                | A2        | 1               | 27.1                              | 27.1                       |
|                | В         | 4               | 8.4                               | 33.6                       |
|                | B1        | 1               | 21.4                              | 21.4                       |
|                | B2        | 1               | 13                                | 13                         |
|                | В3        | 1               | 12                                | 12                         |
| LEVELS         | А3        | 3               | 6.7                               | 20.1                       |
| 2, 3, 4, 5     | A4        | 3               | 6.7                               | 20.1                       |
|                | A5        | 3               | 6.7                               | 20.1                       |
|                | В         | 15              | 6.4                               | 96                         |
|                | B1        | 3               | 6.4                               | 19.2                       |
|                | B4        | 3               | 4.7                               | 14.1                       |
|                | C1        | 1               | 37.7                              | 37.7                       |
|                | C2        | 1               | 46.1                              | 46.1                       |
| TOTALS         |           | 41              |                                   | 394.2                      |
|                |           | AVG.            | DECK AREA                         | 9.6                        |

10. Although the terrace area on the east side is reduced in size the width of the accessible path has been maintained at five feet (1500 mm). This is achieved by the reduction in the four private patios noted in point 9 above. All of these patios still have an area in excess of the required minimum.