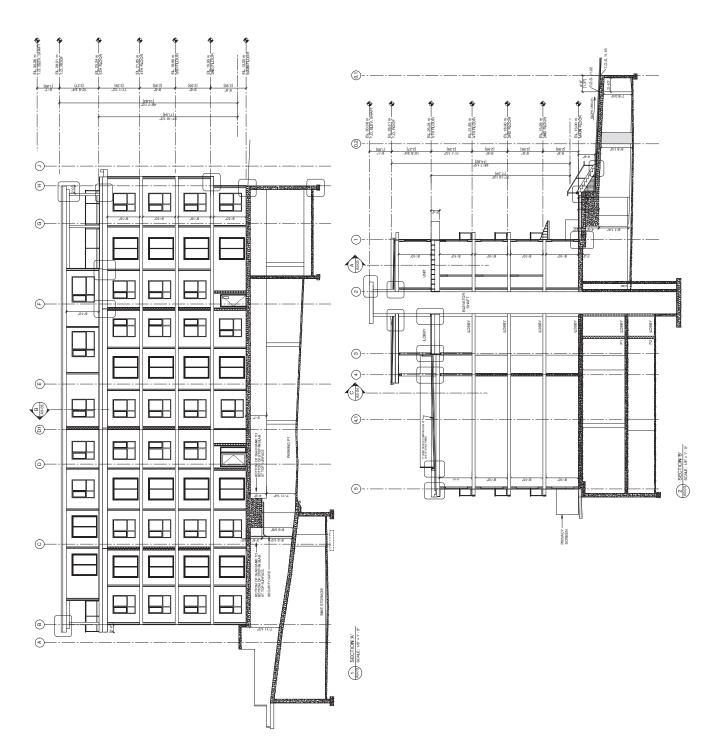

# Revisions to the Drawings:

- Most of the parking structure and the wood frame building above grade are moved 2'-6" to
  the east with no change in the structural relationship between the wood frame and the
  concrete structure. All of the parking stalls are maintained.
- 2. The distance of the building from the west setback is increased. This also results in moving the roof at the fifth floor further away from Kilpatrick.
- The distance from the north setback is increased.

- 4. The wood frame building is closer to the east setback. The cut back at the northeast corner of the P1 foundation is maintained to ensure that the below-grade foundation does not encroach on the required setback. Please refer to drawing A2-01, north of grid reference D/0.1.
- 5. The distance at the south setback is slightly reduced. Relocating the building was limited by the requirement to maintain a minimum 5'-0" wide accessible pedestrian route at the southeast corner of the building.
- 6. At the parking ramp the east side of the ramp has not been relocated in order to ensure no change to the parking layout at grade.
- 7. The west side of the parking ramp is moved approximately 1'-6". The parkade ramp is 22'-6" wide which is 6" wider than required.
- The main bicycle storage room is reduced in size. Additional bicycle storage is provided
  adjacent to the elevator at P1 and at the northeast corner of P1, the total number of bicycle
  spaces is still 41.
- 9. Private decks for the main floor units on the east side are reduced. Those on the west side of the main floor are increased. The changes are shown in the tables below.

10. Although the terrace area on the east side is reduced in size the width of the accessible path has been maintained at five feet (1500 mm). This is achieved by the reduction in the four private patios noted in point 9 above. All of these patios still have an area in excess of the required minimum.