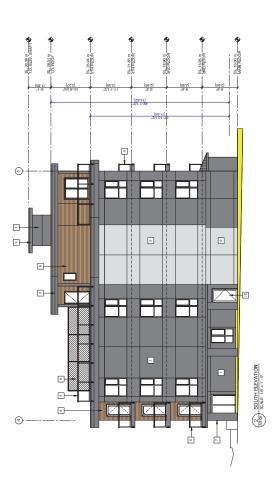

# Revisions to the Drawings:

- Most of the parking structure and the wood frame building above grade are moved 2'-6" to
  the east with no change in the structural relationship between the wood frame and the
  concrete structure. All of the parking stalls are maintained.
- 2. The distance of the building from the west setback is increased. This also results in moving the roof at the fifth floor further away from Kilpatrick.
- The distance from the north setback is increased.

- 4. The wood frame building is closer to the east setback. The cut back at the northeast corner of the P1 foundation is maintained to ensure that the below-grade foundation does not encroach on the required setback. Please refer to drawing A2-01, north of grid reference D/0.1.
- 5. The distance at the south setback is slightly reduced. Relocating the building was limited by the requirement to maintain a minimum 5'-0" wide accessible pedestrian route at the southeast corner of the building.
- 6. At the parking ramp the east side of the ramp has not been relocated in order to ensure no change to the parking layout at grade.
- 7. The west side of the parking ramp is moved approximately 1'-6". The parkade ramp is 22'-6" wide which is 6" wider than required.
- The main bicycle storage room is reduced in size. Additional bicycle storage is provided
  adjacent to the elevator at P1 and at the northeast corner of P1, the total number of bicycle
  spaces is still 41.
- 9. Private decks for the main floor units on the east side are reduced. Those on the west side of the main floor are increased. The changes are shown in the tables below.