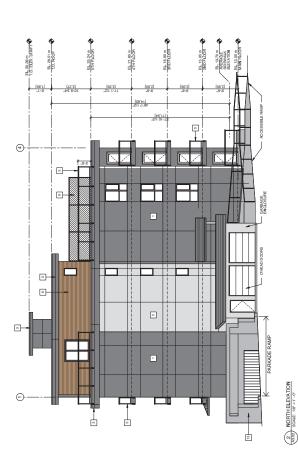

# Revisions to the Drawings:

- Most of the parking structure and the wood frame building above grade are moved 2'-6" to
  the east with no change in the structural relationship between the wood frame and the
  concrete structure. All of the parking stalls are maintained.
- 2. The distance of the building from the west setback is increased. This also results in moving the roof at the fifth floor further away from Kilpatrick.
- The distance from the north setback is increased.

- 4. The wood frame building is closer to the east setback. The cut back at the northeast corner of the P1 foundation is maintained to ensure that the below-grade foundation does not encroach on the required setback. Please refer to drawing A2-01, north of grid reference D/0.1.
- 5. The distance at the south setback is slightly reduced. Relocating the building was limited by the requirement to maintain a minimum 5'-0" wide accessible pedestrian route at the southeast corner of the building.
- 6. At the parking ramp the east side of the ramp has not been relocated in order to ensure no change to the parking layout at grade.
- 7. The west side of the parking ramp is moved approximately 1'-6". The parkade ramp is 22'-6" wide which is 6" wider than required.
- The main bicycle storage room is reduced in size. Additional bicycle storage is provided
  adjacent to the elevator at P1 and at the northeast corner of P1, the total number of bicycle
  spaces is still 41.
- 9. Private decks for the main floor units on the east side are reduced. Those on the west side of the main floor are increased. The changes are shown in the tables below.

1325 Thomas Avenue, Coquitlam, B.C. V3K 2L4 Tel 780.817.1578

NVCD 3040 KILPATRICK AVENUE

ELEVATIONS: EAST & NORTH

| DRJANN | SOAL| | FILL / DATE | FALL / DATE | CO-FINE | TO | CO-F

A3-02

NVCD 3040 KILPATRICK AVENUE