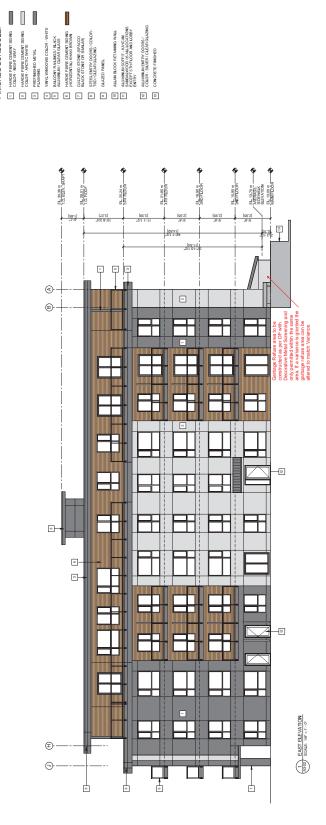

# Revisions to the Drawings:

- Most of the parking structure and the wood frame building above grade are moved 2'-6" to
  the east with no change in the structural relationship between the wood frame and the
  concrete structure. All of the parking stalls are maintained.
- 2. The distance of the building from the west setback is increased. This also results in moving the roof at the fifth floor further away from Kilpatrick.
- The distance from the north setback is increased.

- 4. The wood frame building is closer to the east setback. The cut back at the northeast corner of the P1 foundation is maintained to ensure that the below-grade foundation does not encroach on the required setback. Please refer to drawing A2-01, north of grid reference D/0.1.
- 5. The distance at the south setback is slightly reduced. Relocating the building was limited by the requirement to maintain a minimum 5'-0" wide accessible pedestrian route at the southeast corner of the building.
- 6. At the parking ramp the east side of the ramp has not been relocated in order to ensure no change to the parking layout at grade.
- 7. The west side of the parking ramp is moved approximately 1'-6". The parkade ramp is 22'-6" wide which is 6" wider than required.
- The main bicycle storage room is reduced in size. Additional bicycle storage is provided
  adjacent to the elevator at P1 and at the northeast corner of P1, the total number of bicycle
  spaces is still 41.
- 9. Private decks for the main floor units on the east side are reduced. Those on the west side of the main floor are increased. The changes are shown in the tables below.

# FINISHES SCHEDULE:

COLOR - SILVER / CLEAF
COLOR - SILVER / CLEAF
CONORETE FINISHED

02 FEB 2022

SUED FOR REVISION TO CORDINATION DRAWINGS

NEWPORT VILLAGE COURTENAY DEVELOPMENTS LTD.

Brad Humphrey, Architec

1325 Thomas Avenue, Coquitlam, B.C. V3K 2L4 Tel 780.817.1578

NVCD 3040 KILPATRICK AVENUE

ELEVATIONS: EAST & NORTH

| DRJANN | SOAL| | FILL / DATE | FALL / DATE | CO-FINE | TO | CO-F

A3-02

NVCD 3040 KILPATRICK AVENUE