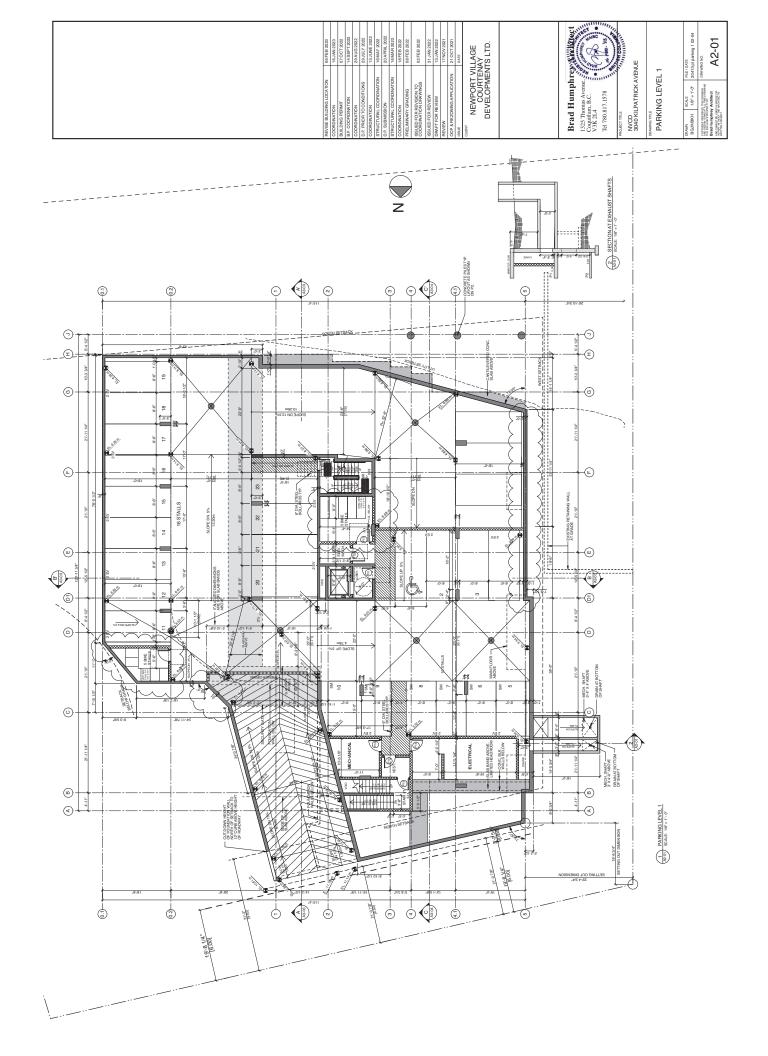

**ISSUE:** The owner proposes to shift the building back away from Kilpatrick Avenue 30" (762 mm) to avoid working at a difficult and potentially unsafe distance from an existing retaining wall at that side of the property, which is heavily intertwined with underground services. Surface parking layout is unaffected. Minor building changes to ensure the building still fits within setbacks are listed on Attachment No. 1, the Architect's Letter, and pictured in Attachment No. 2, Revised Building Location Plans.

# Constraints:

- Ensure no encroachment into required setbacks on all sides of the property.
- No change or adjustment to parking layouts at grade.
- Ensure accessible pedestrian routes are maintained in their current positions.
- Maintain the minimum width of the parking entry ramp for the below-grade parking.
- Maintain the parking layouts for both levels of below-grade parking.

# Revisions to the Drawings:

- Most of the parking structure and the wood frame building above grade are moved 2'-6" to
  the east with no change in the structural relationship between the wood frame and the
  concrete structure. All of the parking stalls are maintained.
- 2. The distance of the building from the west setback is increased. This also results in moving the roof at the fifth floor further away from Kilpatrick.
- The distance from the north setback is increased.

- 4. The wood frame building is closer to the east setback. The cut back at the northeast corner of the P1 foundation is maintained to ensure that the below-grade foundation does not encroach on the required setback. Please refer to drawing A2-01, north of grid reference D/0.1.
- 5. The distance at the south setback is slightly reduced. Relocating the building was limited by the requirement to maintain a minimum 5'-0" wide accessible pedestrian route at the southeast corner of the building.
- 6. At the parking ramp the east side of the ramp has not been relocated in order to ensure no change to the parking layout at grade.
- 7. The west side of the parking ramp is moved approximately 1'-6". The parkade ramp is 22'-6" wide which is 6" wider than required.
- The main bicycle storage room is reduced in size. Additional bicycle storage is provided
  adjacent to the elevator at P1 and at the northeast corner of P1, the total number of bicycle
  spaces is still 41.
- 9. Private decks for the main floor units on the east side are reduced. Those on the west side of the main floor are increased. The changes are shown in the tables below.

|               | _          | ۵        | -             |             |            |          |       |   |
|---------------|------------|----------|---------------|-------------|------------|----------|-------|---|
| _             | <b>~</b>   | ~        | $\overline{}$ |             | <u></u>    | ~        | ~     | _ |
| > BIKE STALLS | > 28       | 13       | 41            | BIKE STALLS | > 24       | . 17     | 41    |   |
| PROPOSED      | HORIZONTAL | VERTICAL | TOTAL         | REQUIRED    | HORIZONTAL | VERTICAL | TOTAL |   |