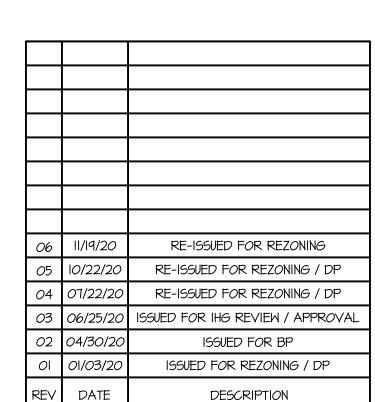

## **HOLIDAY INN EXPRESS**

310, 320, \$ 360 HUNT RD. COURTENAY, BRITISH COLUMBIA

> PLAN: SITE & PARKING

A100 NOV 19TH 2020 누