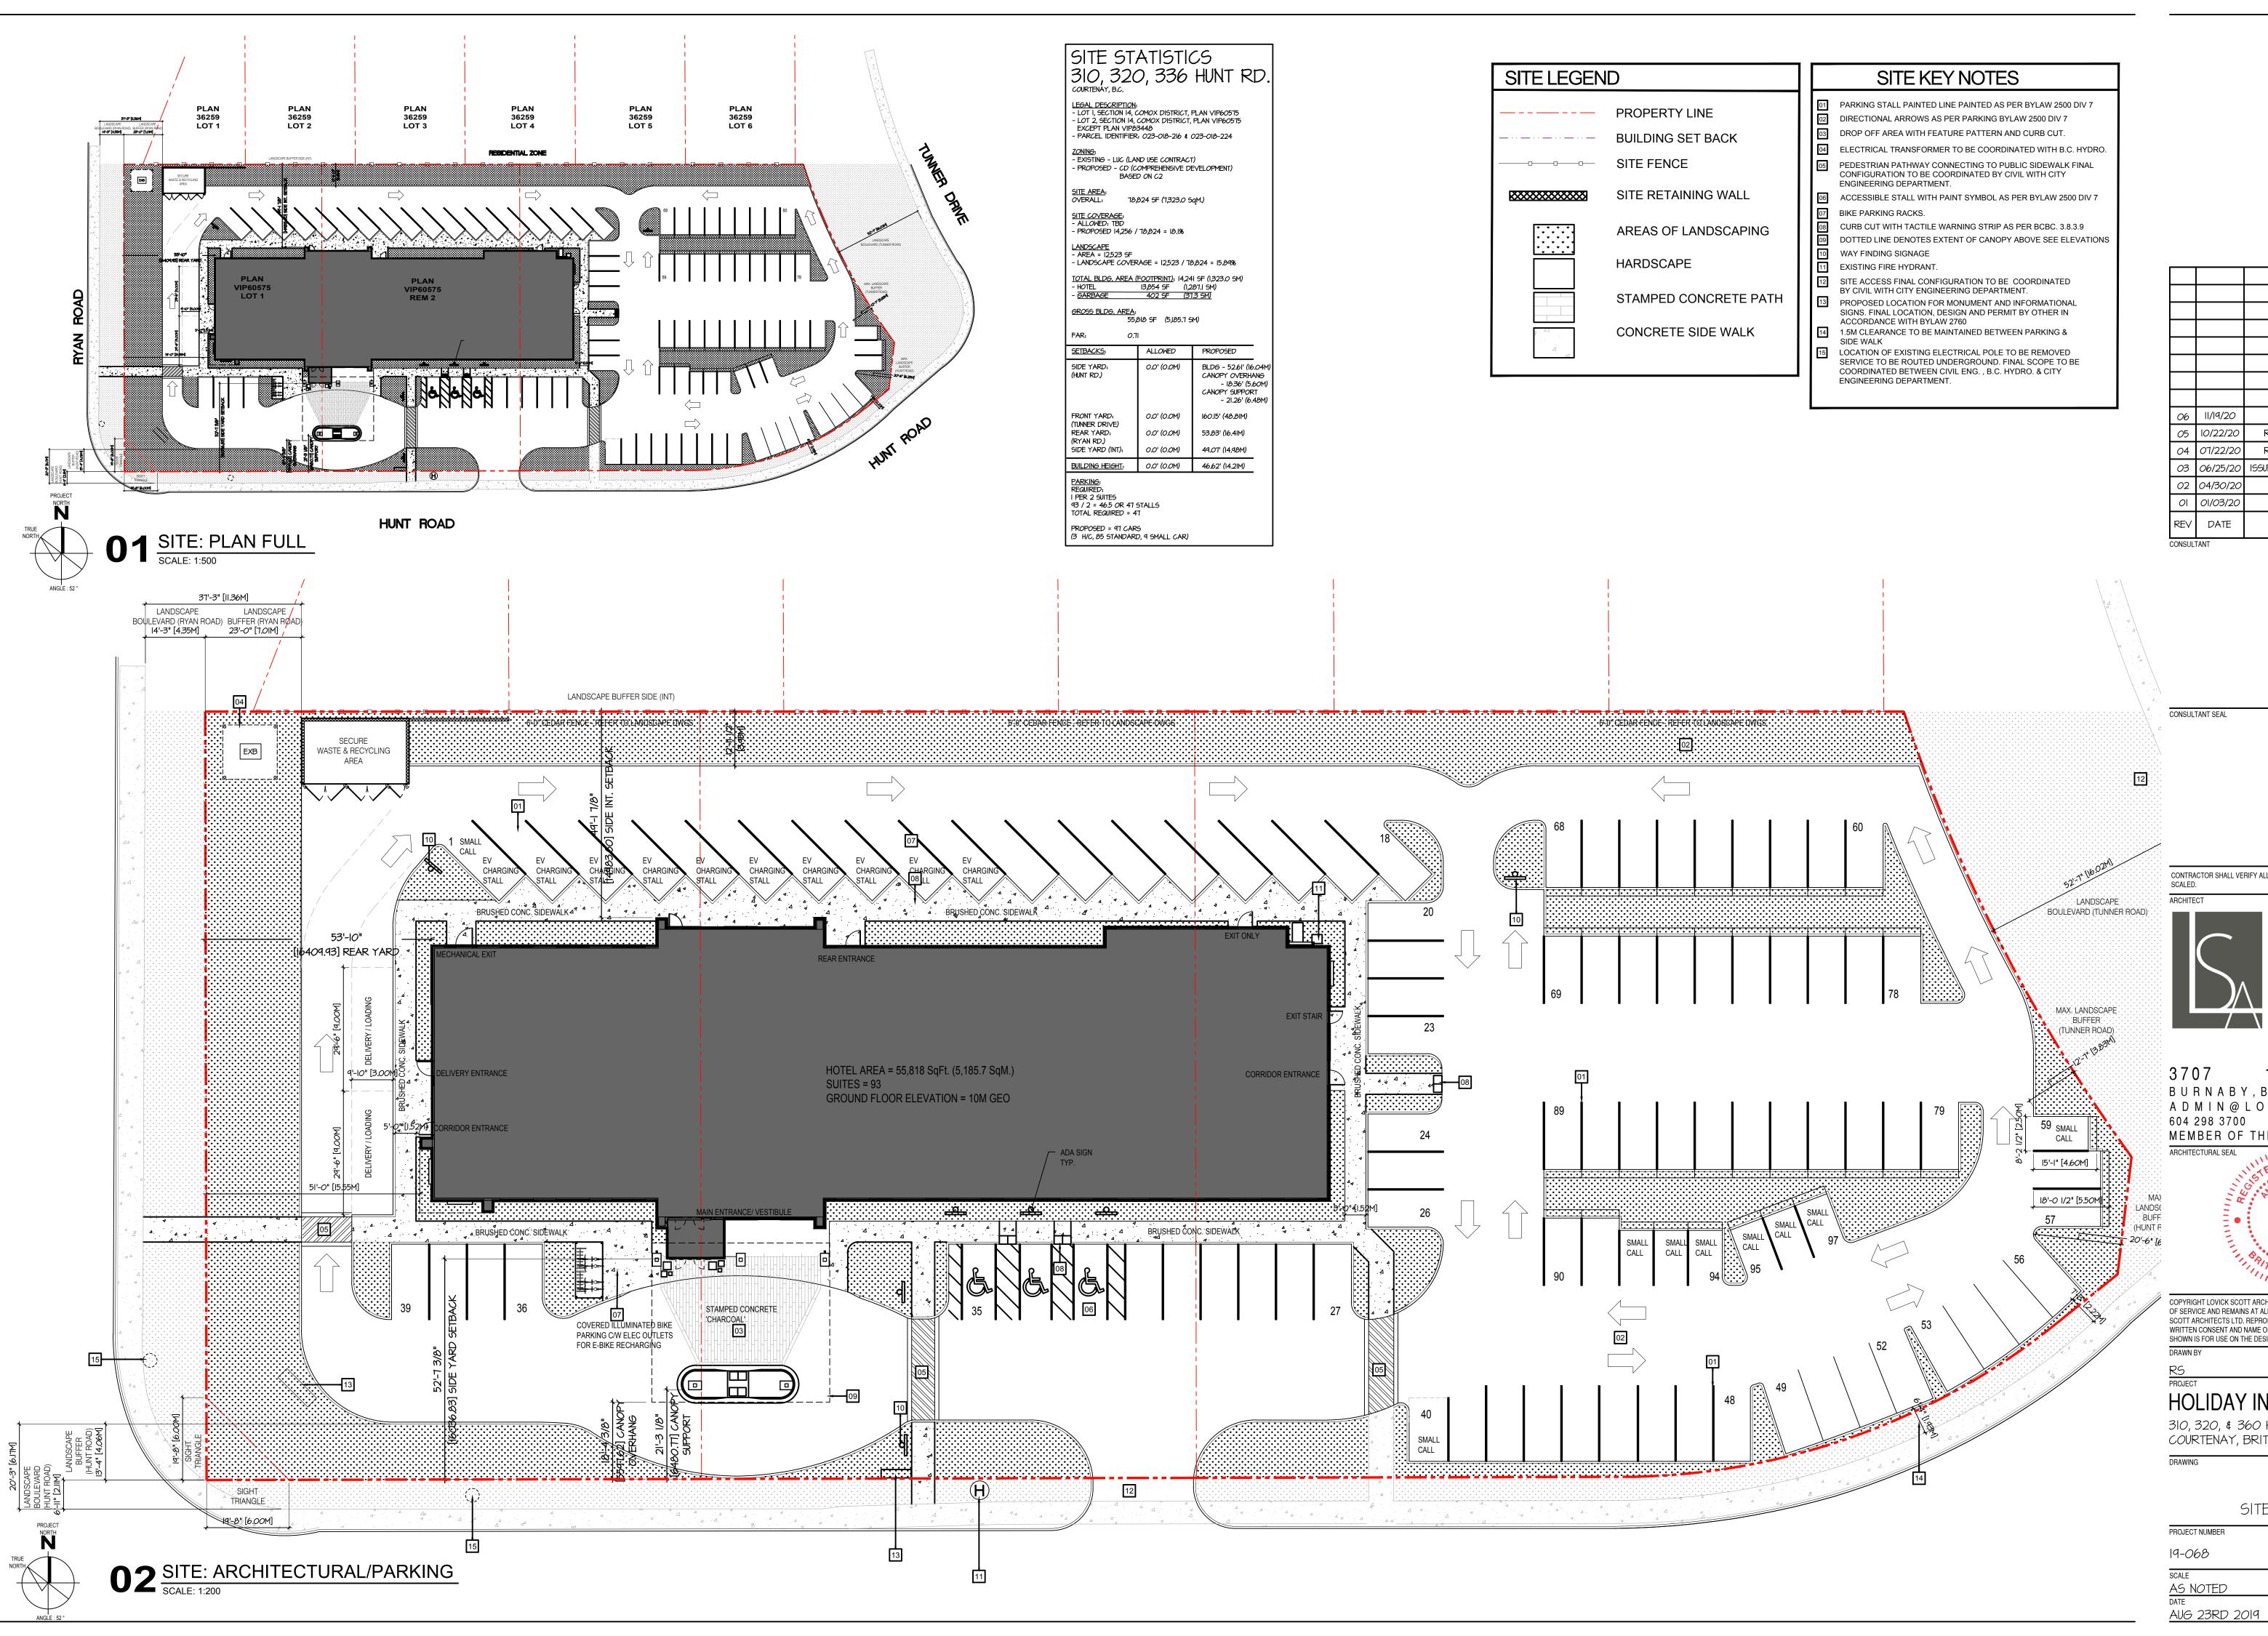

## **HOLIDAY INN EXPRESS**

310, 320, \$ 360 HUNT RD. COURTENAY, BRITISH COLUMBIA

> PLAN: SITE & PARKING

A100 NOV 19TH 2020 누